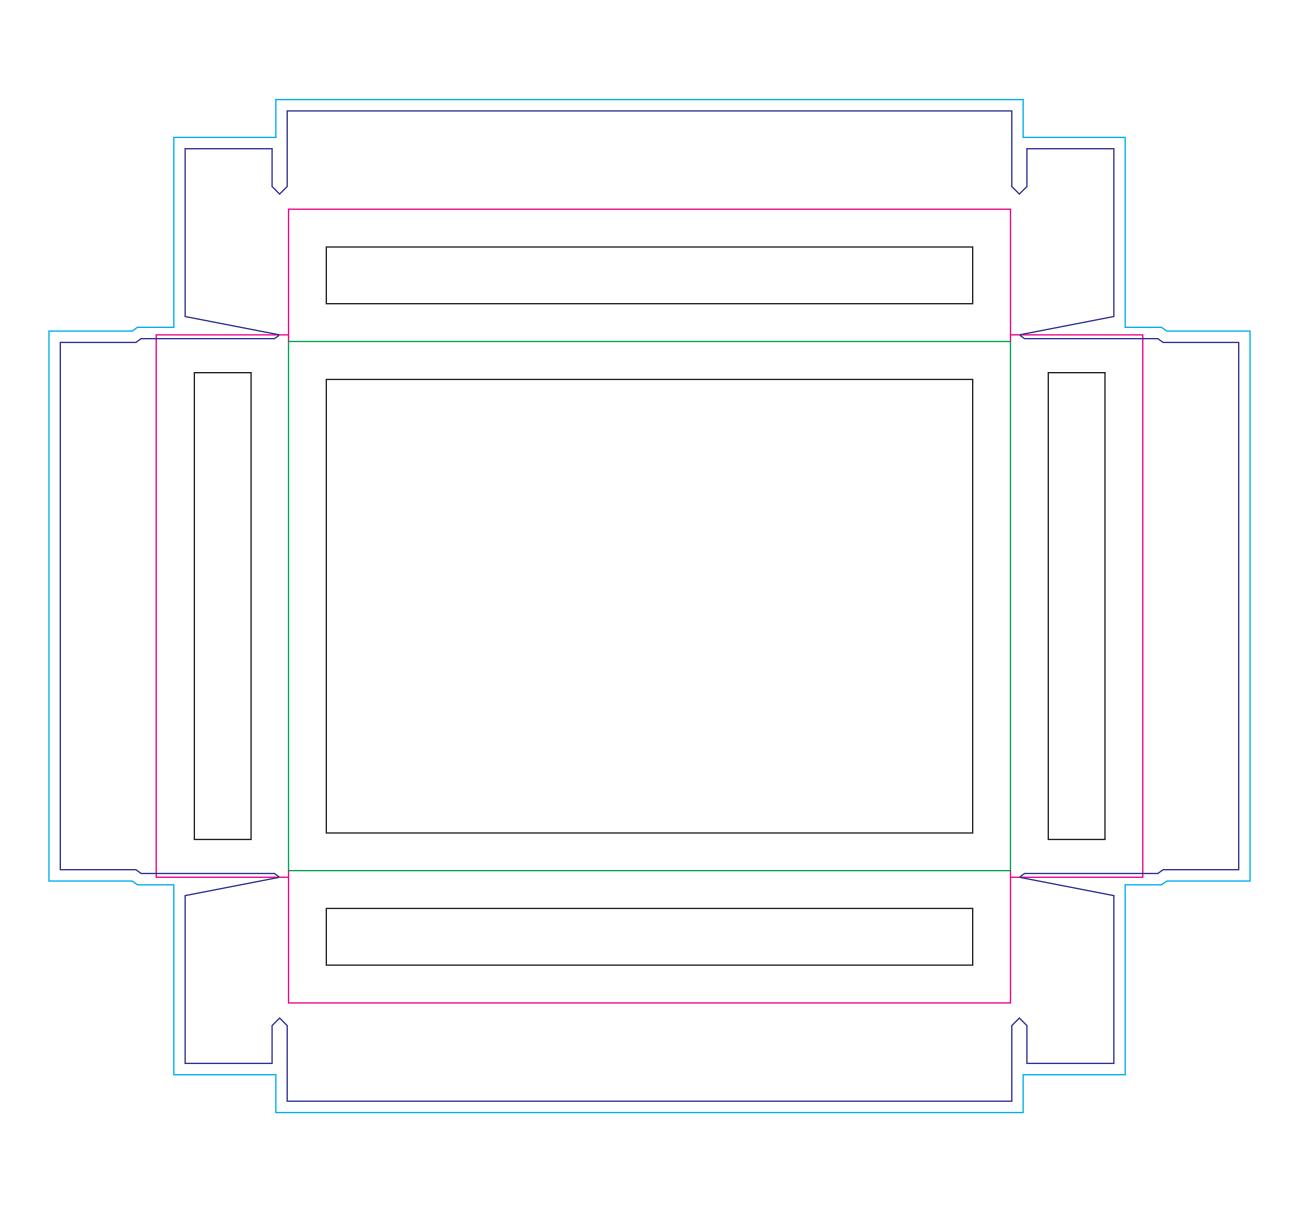

## YOUR VISUAL PROOF (2 of 2)

Order Reference

Date created

Created by

xx/xx/xx

XX

Print area

All over print (Mini size)

Logo size Branding

xx x xxmm

Full colour

Lid

Box Base

—Safe text area

— 3/4 Fold

Board cut

— Wrap cut

Bleed

Visual scale 100%.