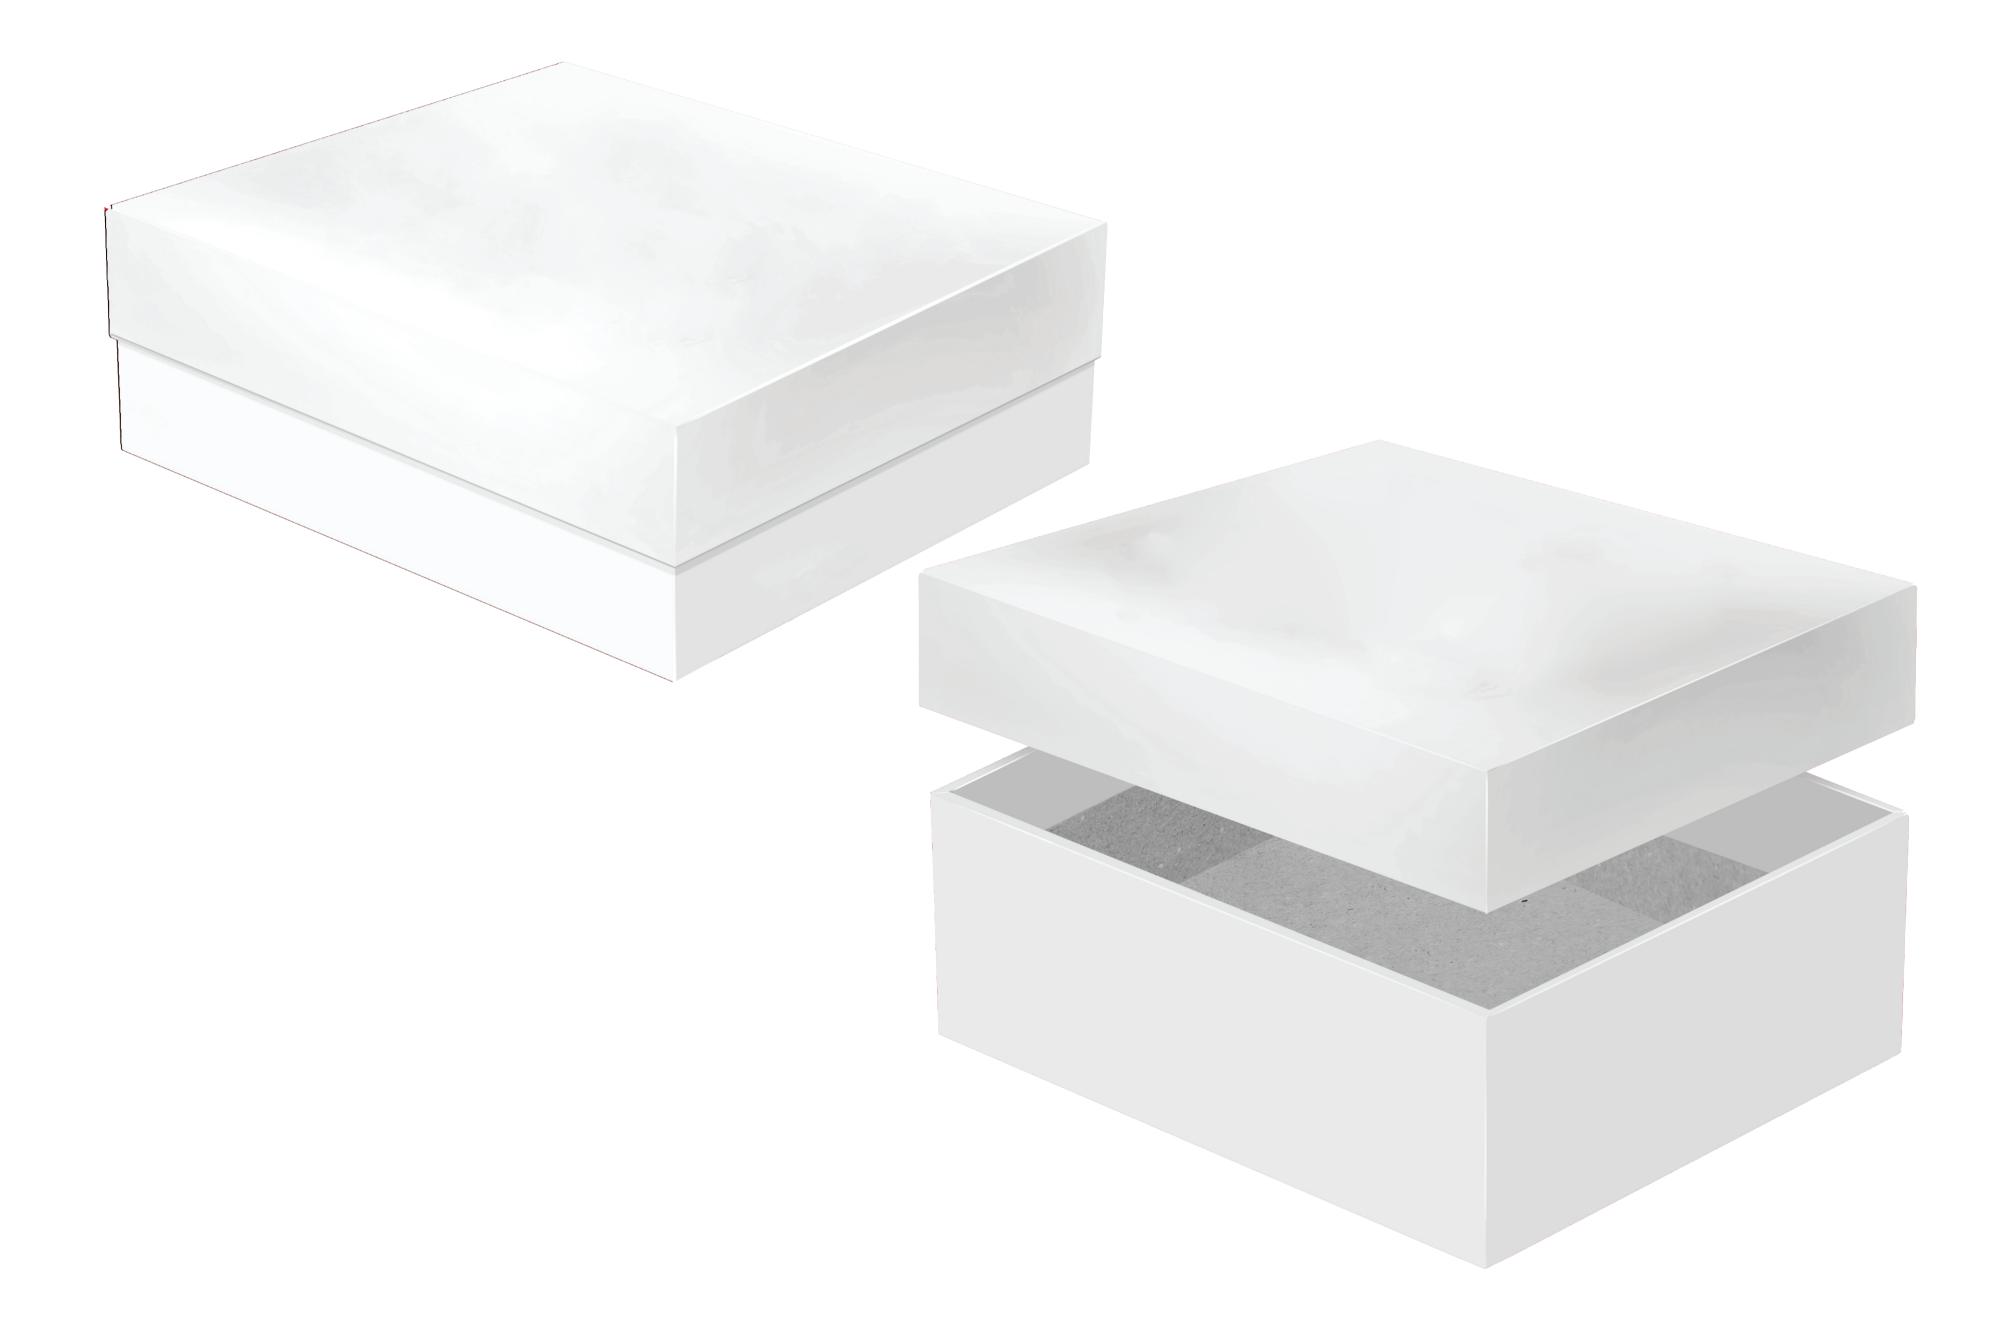

## YOUR VISUAL PROOF (1 of 2)

Order Reference xxxxxxx

Date created xx/xx/xx

Created by xx

Product 216466
Colour White

**Branding** Full colour

Logo size Branding

xx x xxmm

Full colour

Lid

Box Base

—Safe text area

— 3/4 Fold

Board cut