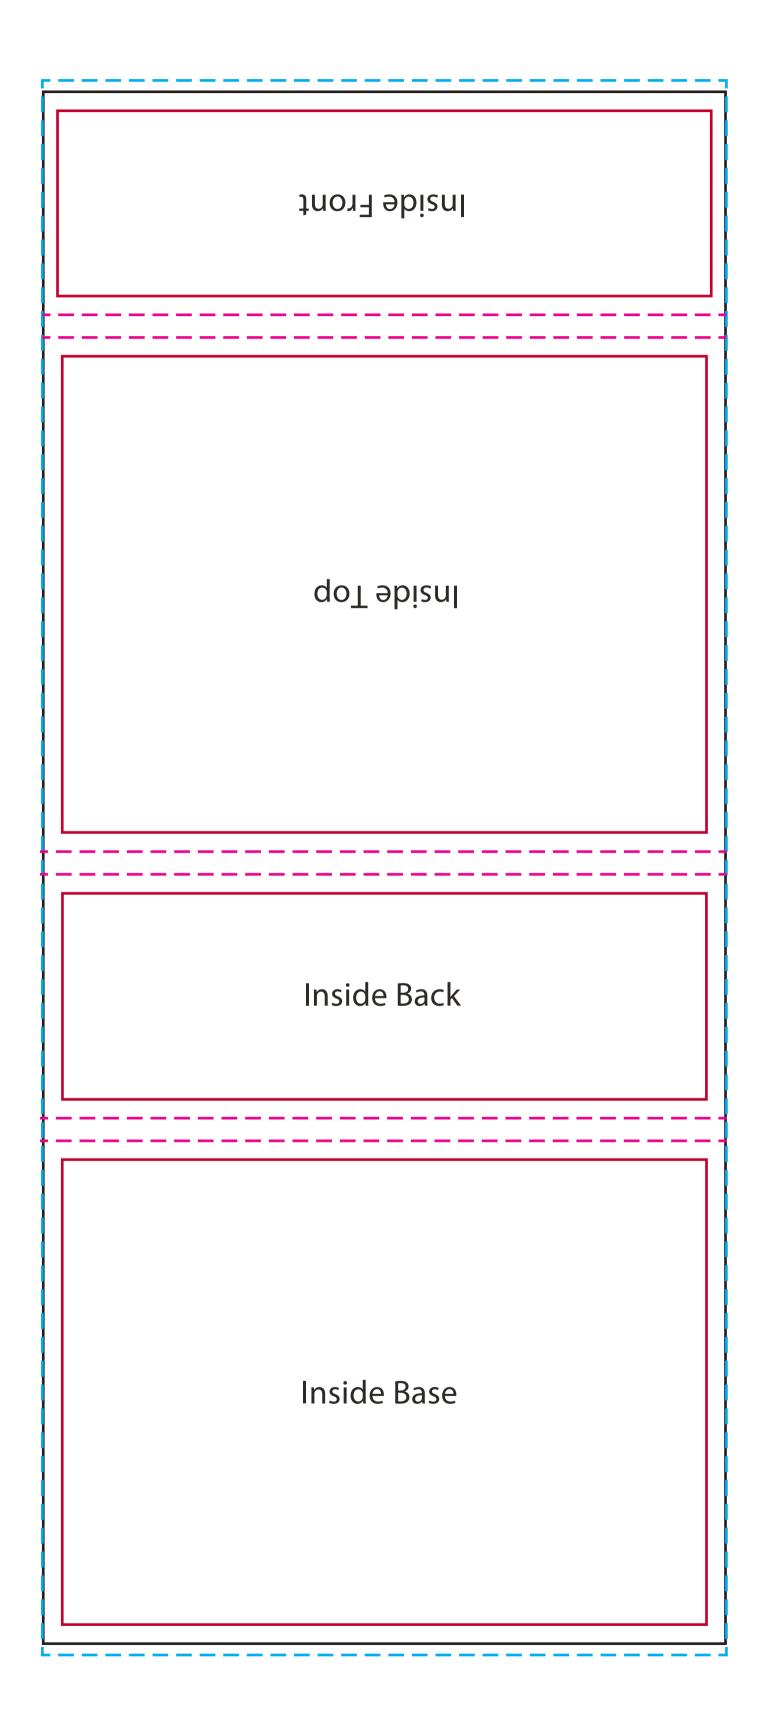

### YOUR VISUAL PROOF (4 of 4)

Bleed
Cut Lines
---- 3/4 Cut Fold
Safe Print Area

Visual scale 100%.

Order Reference xxxxxxx

Date created xx/xx/xx

Created by xx

Print area: Lid Lining Sheet 180 x 410.5 mm

Logo sizexx x xxmmBrandingFull colour