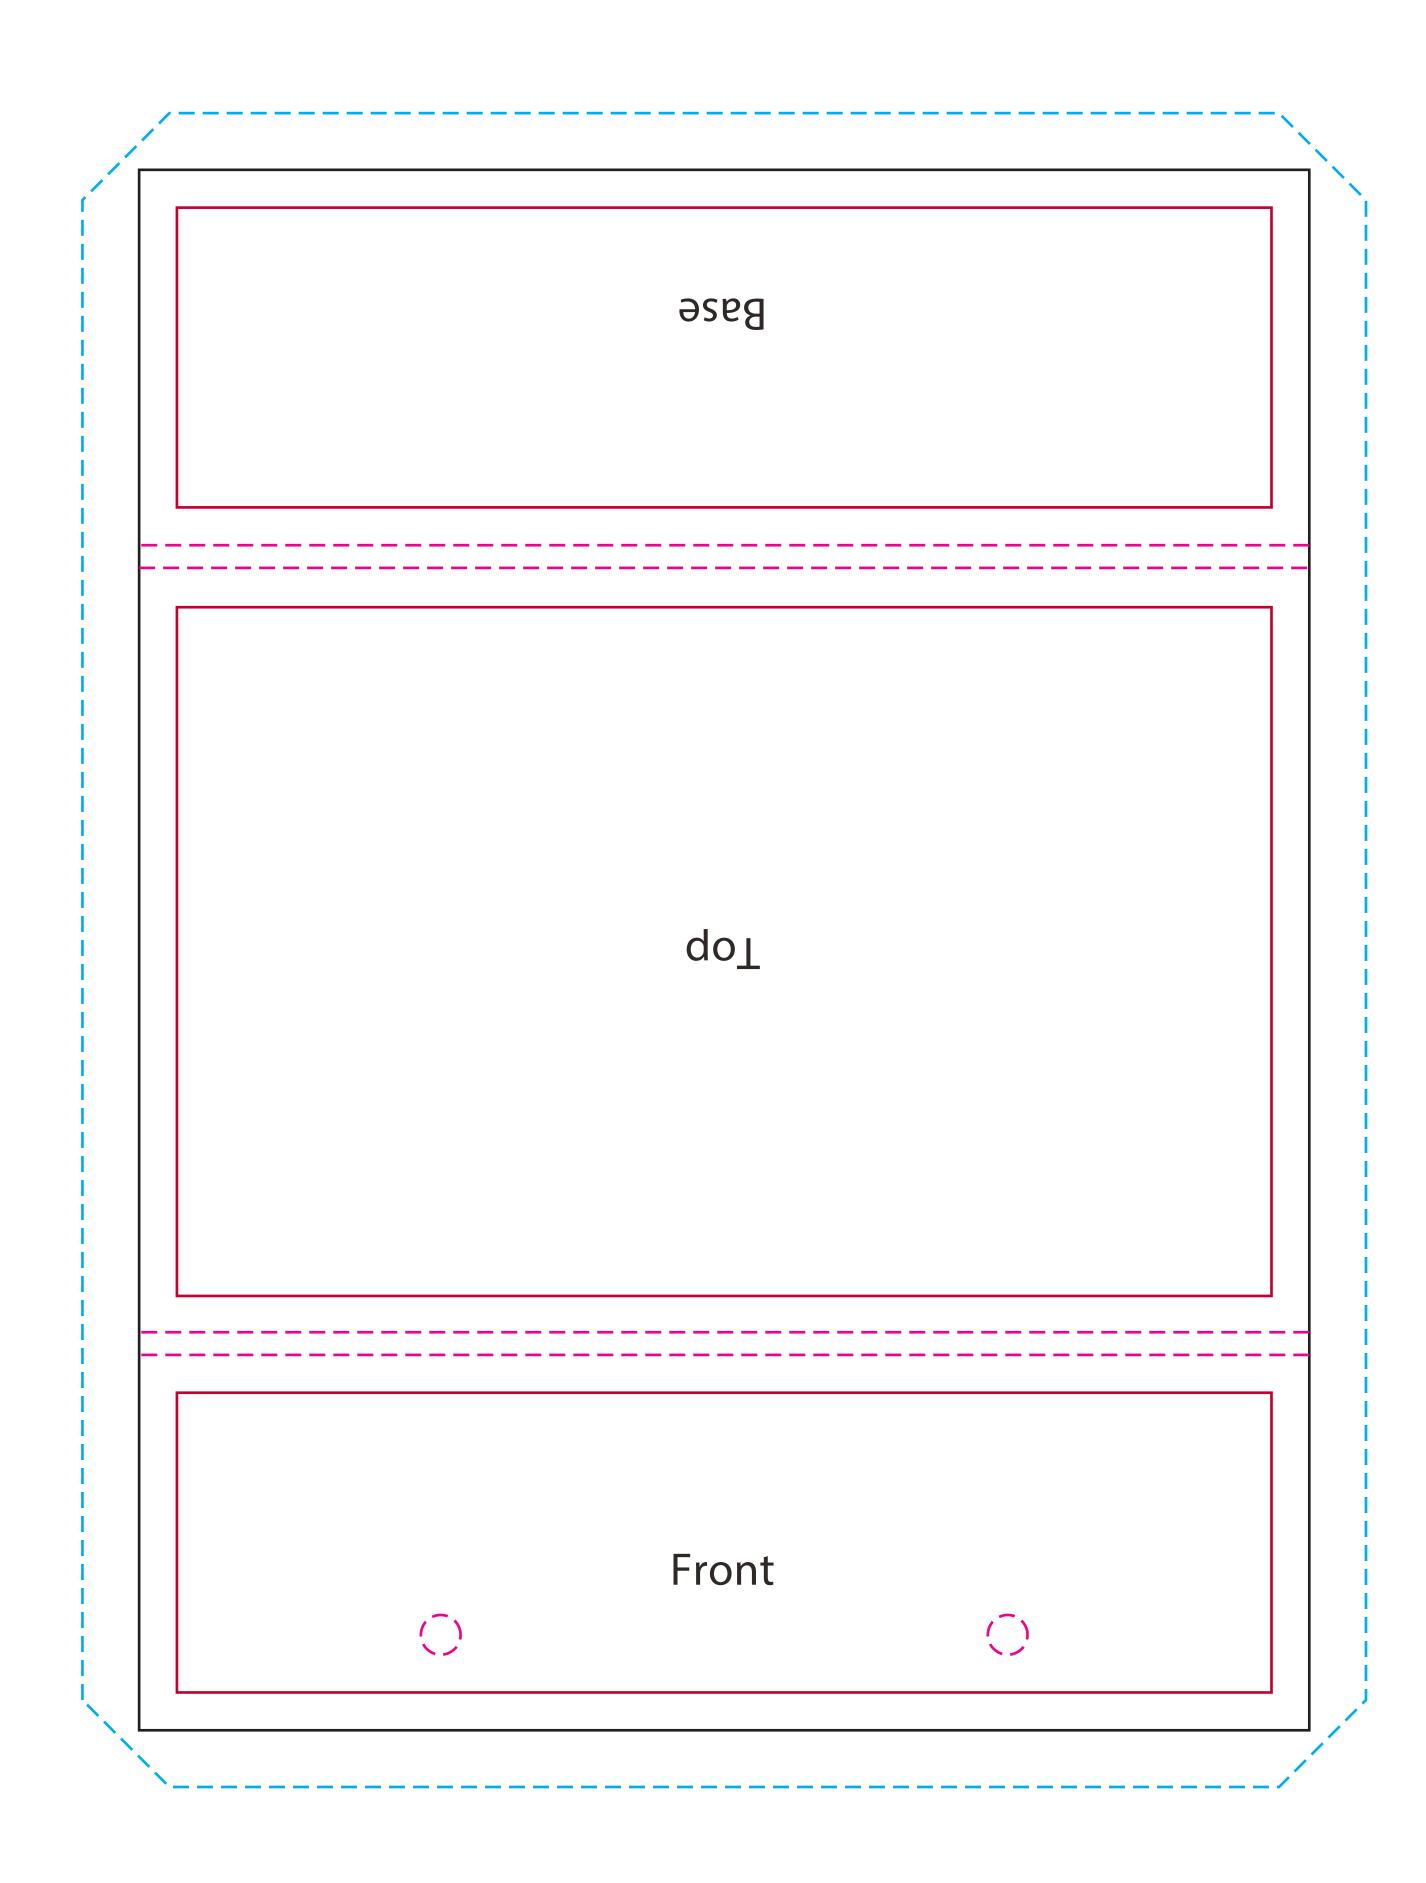

#### YOUR VISUAL PROOF (3 of 4)

Visual scale 100%.

Order Reference xxxxxxx

Date created xx/xx/xx

Created by xx

Print area: Box Base 233 x 167 mm

Logo size

xx x xxmm

Branding

Full colour