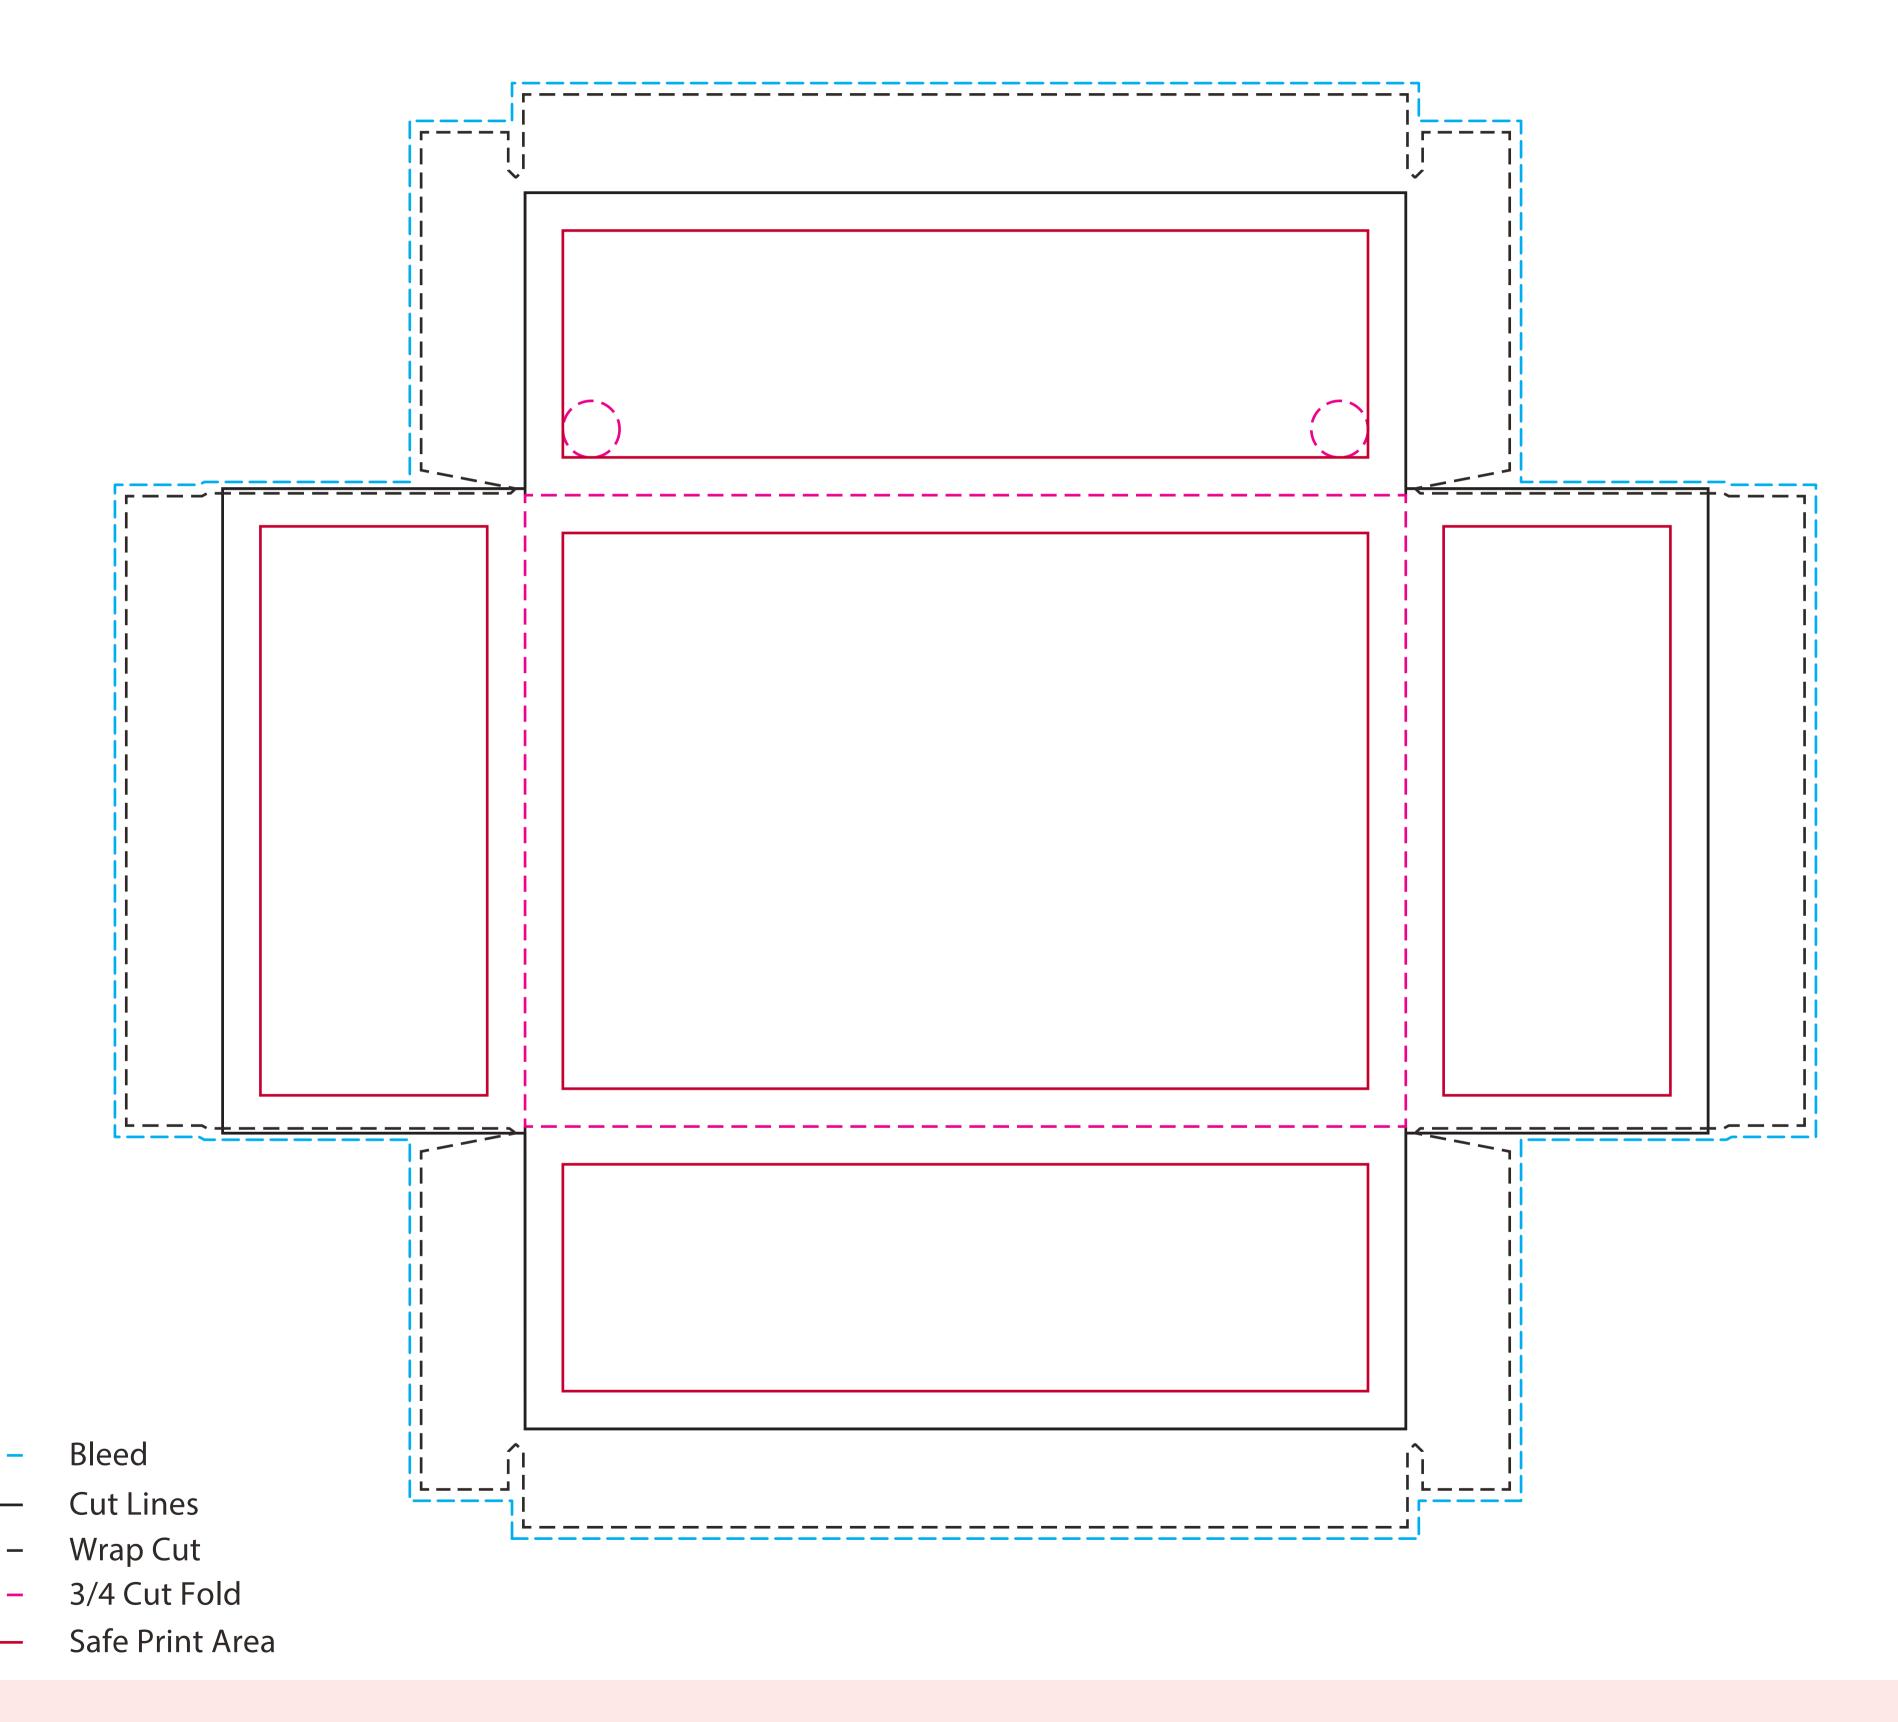

# YOUR VISUAL PROOF (2 of 4)

---- Bleed
---- Cut Lines
---- 3/4 Cut Folds
--- Safe Print Area

Visual scale 100%.

Order Reference xxxxxx

Date created xx/xx/xx

Created by

XX

**Print area: Outer Lid** 

412.8 x 309.6 mm

& Wrap

Logo size xx x xxmm

Branding

Full colour