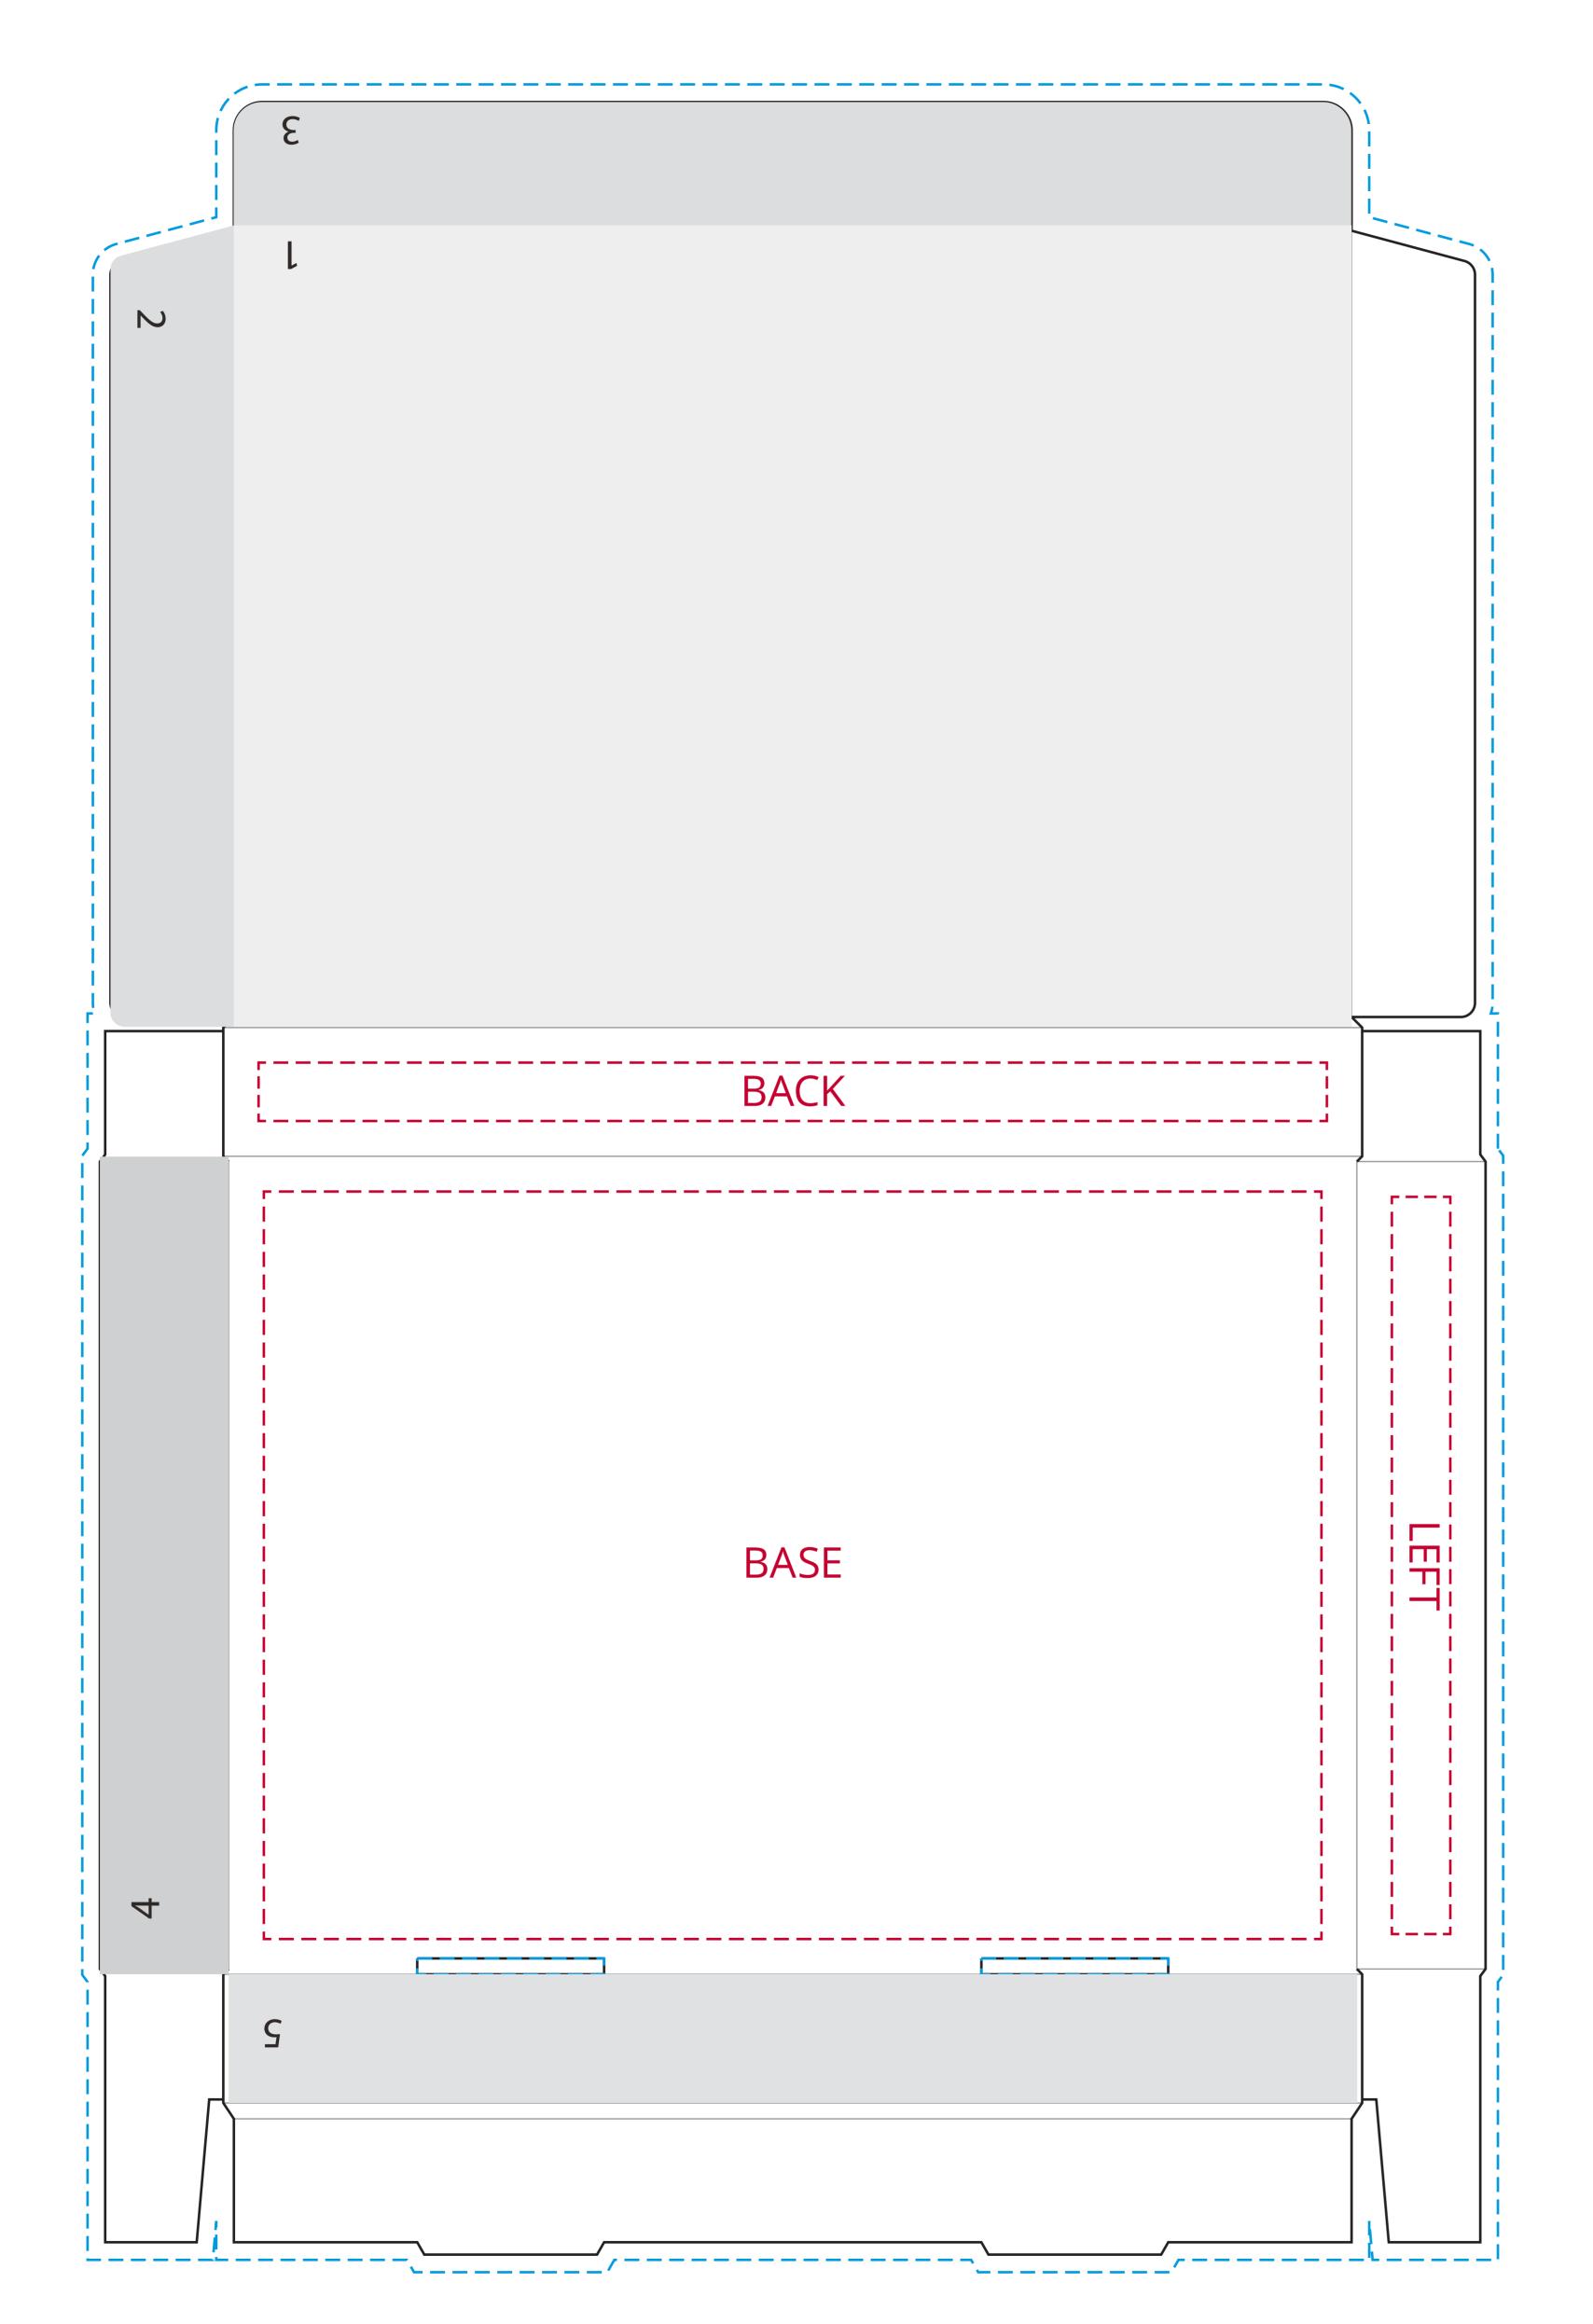

## YOUR VISUAL PROOF (2 of 2)

Order Reference xxxxxxx

Date created xx/xx/xx

Created by xx

Print area All Over Print
Logo size xx x xx mm
Branding Full Colour

Use the numbered shapes to clip copies of the artwork and match them to the correct sides of the 3D shapes on page 1, rasterize each section (high and transparent) make these into symbols and name them by the number.

Ensure the artwork has been mapped on the correct way. (numbers are on the same corners of each shape on page 1 and 2)

Safe text areaBleedFoldsCut line

Scale 100%