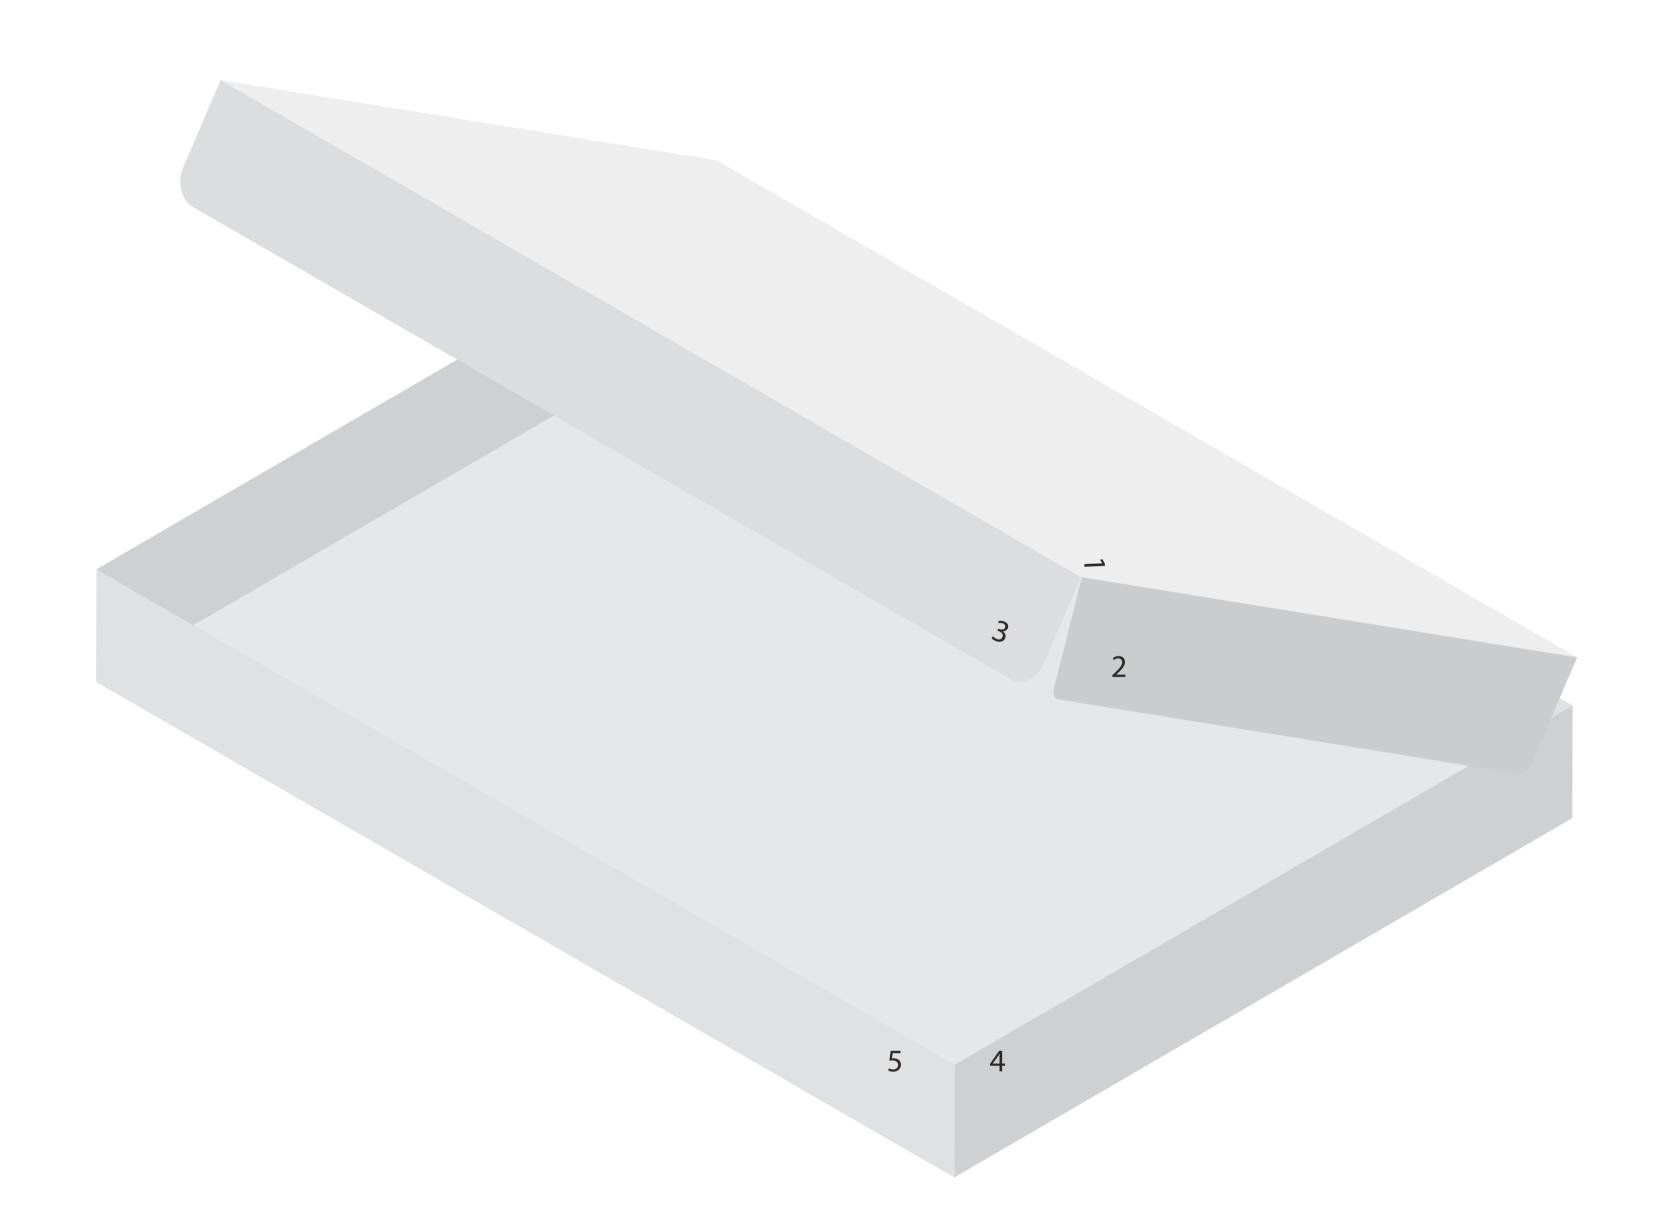

## YOUR VISUAL PROOF (1 of 2)

Order Reference xxxxxx

Date created xx/xx/xx

Created by xx

Product 216468
Colour White

Branding Full Colour

Ensure the artwork has been mapped on the correct way. (numbers are on the same corners of each shape on page 1 and 2)

Safe text areaBleedFoldsCut line

Scale 100%