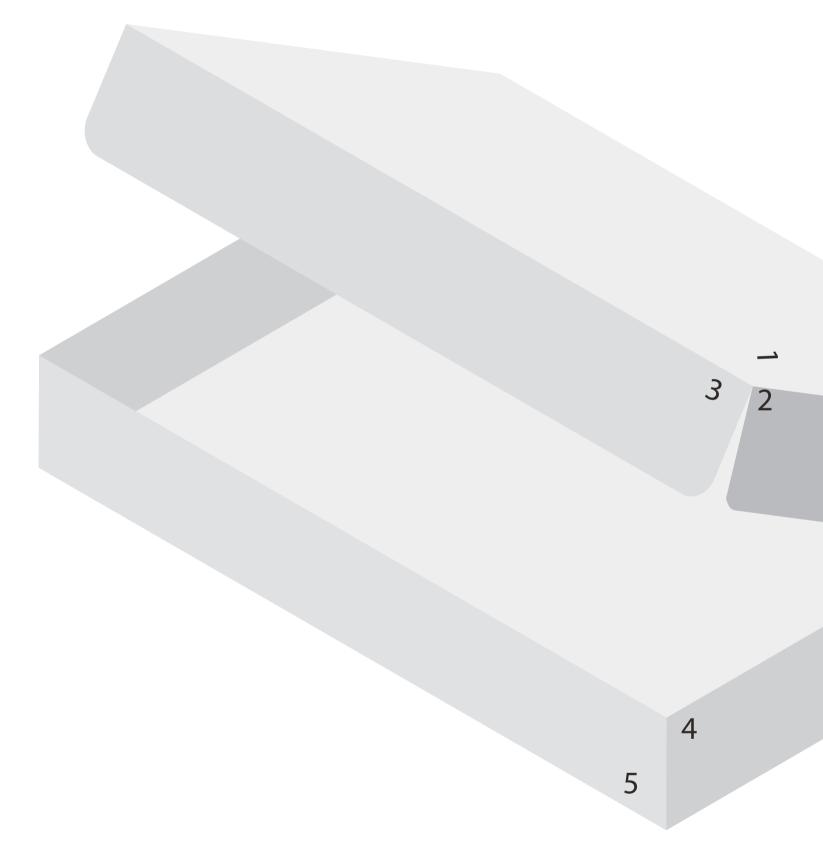

Order Reference Date created Created by

XXXXXX xx/xx/xx XX

Print area Logo size Branding

All Over Print XX X XX MM Full Colour

Use the numbered shapes to clip copies of the artwork and match them to the correct sides of the 3D shapes on page 1, rasterize each section (high and transparent) make these into symbols and name them by the number.

Ensure the artwork has been mapped on the correct way. (numbers are on the same corners of each shape on page 1 and 2)

Artwork with NO BACKGROUND Step 1: Copy clipping shape and artwork of relevant side. Step 2: Group these together. Step 3: Make this a symbol and map onto the relevant side.