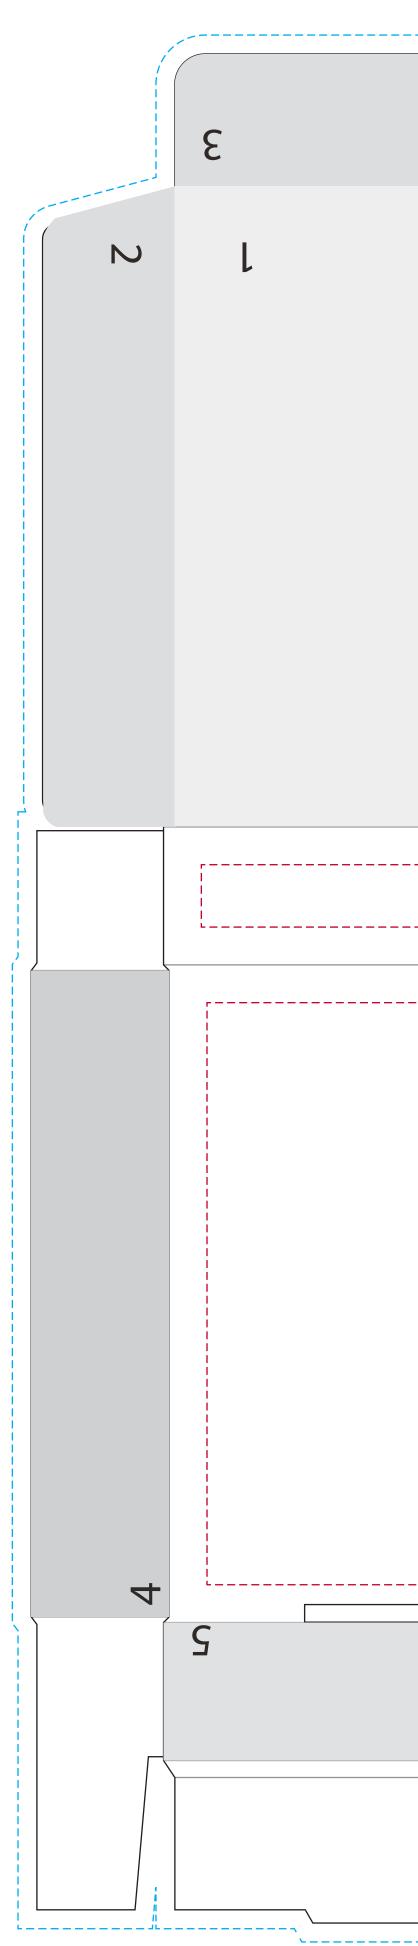

# YOUR VISUAL PROOF (2 of 2)

- Safe text area \_\_\_\_
- Bleed
- Folds
- ——— Cut line

Scale 100%

|      | <br>\ |
|------|-------|
|      |       |
|      |       |
|      |       |
|      |       |
|      |       |
|      |       |
|      |       |
|      |       |
|      |       |
|      |       |
|      |       |
|      |       |
|      |       |
|      |       |
|      |       |
|      |       |
|      |       |
|      | <br>  |
| BACK |       |
|      | <br>  |
|      | <br>] |
|      |       |
|      |       |
|      |       |
|      |       |
|      |       |
|      | E E   |
| BASE |       |
|      |       |
|      |       |
|      |       |
|      |       |
|      |       |
|      | <br>] |
|      |       |
|      |       |
|      |       |
|      |       |
|      |       |
|      |       |
| /    |       |

Order Reference Date created Created by

XXXXXX xx/xx/xx XX

Print area Logo size Branding

All Over Print XX X XX MM Full Colour

Use the numbered shapes to clip copies of the artwork and match them to the correct sides of the 3D shapes on page 1, rasterize each section (high and transparent) make these into symbols and name them by the number.

Ensure the artwork has been mapped on the correct way. (numbers are on the same corners of each shape on page 1 and 2)

Artwork with NO BACKGROUND Step 1: Copy clipping shape and artwork of relevant side. Step 2: Group these together. Step 3: Make this a symbol and map onto the relevant side.