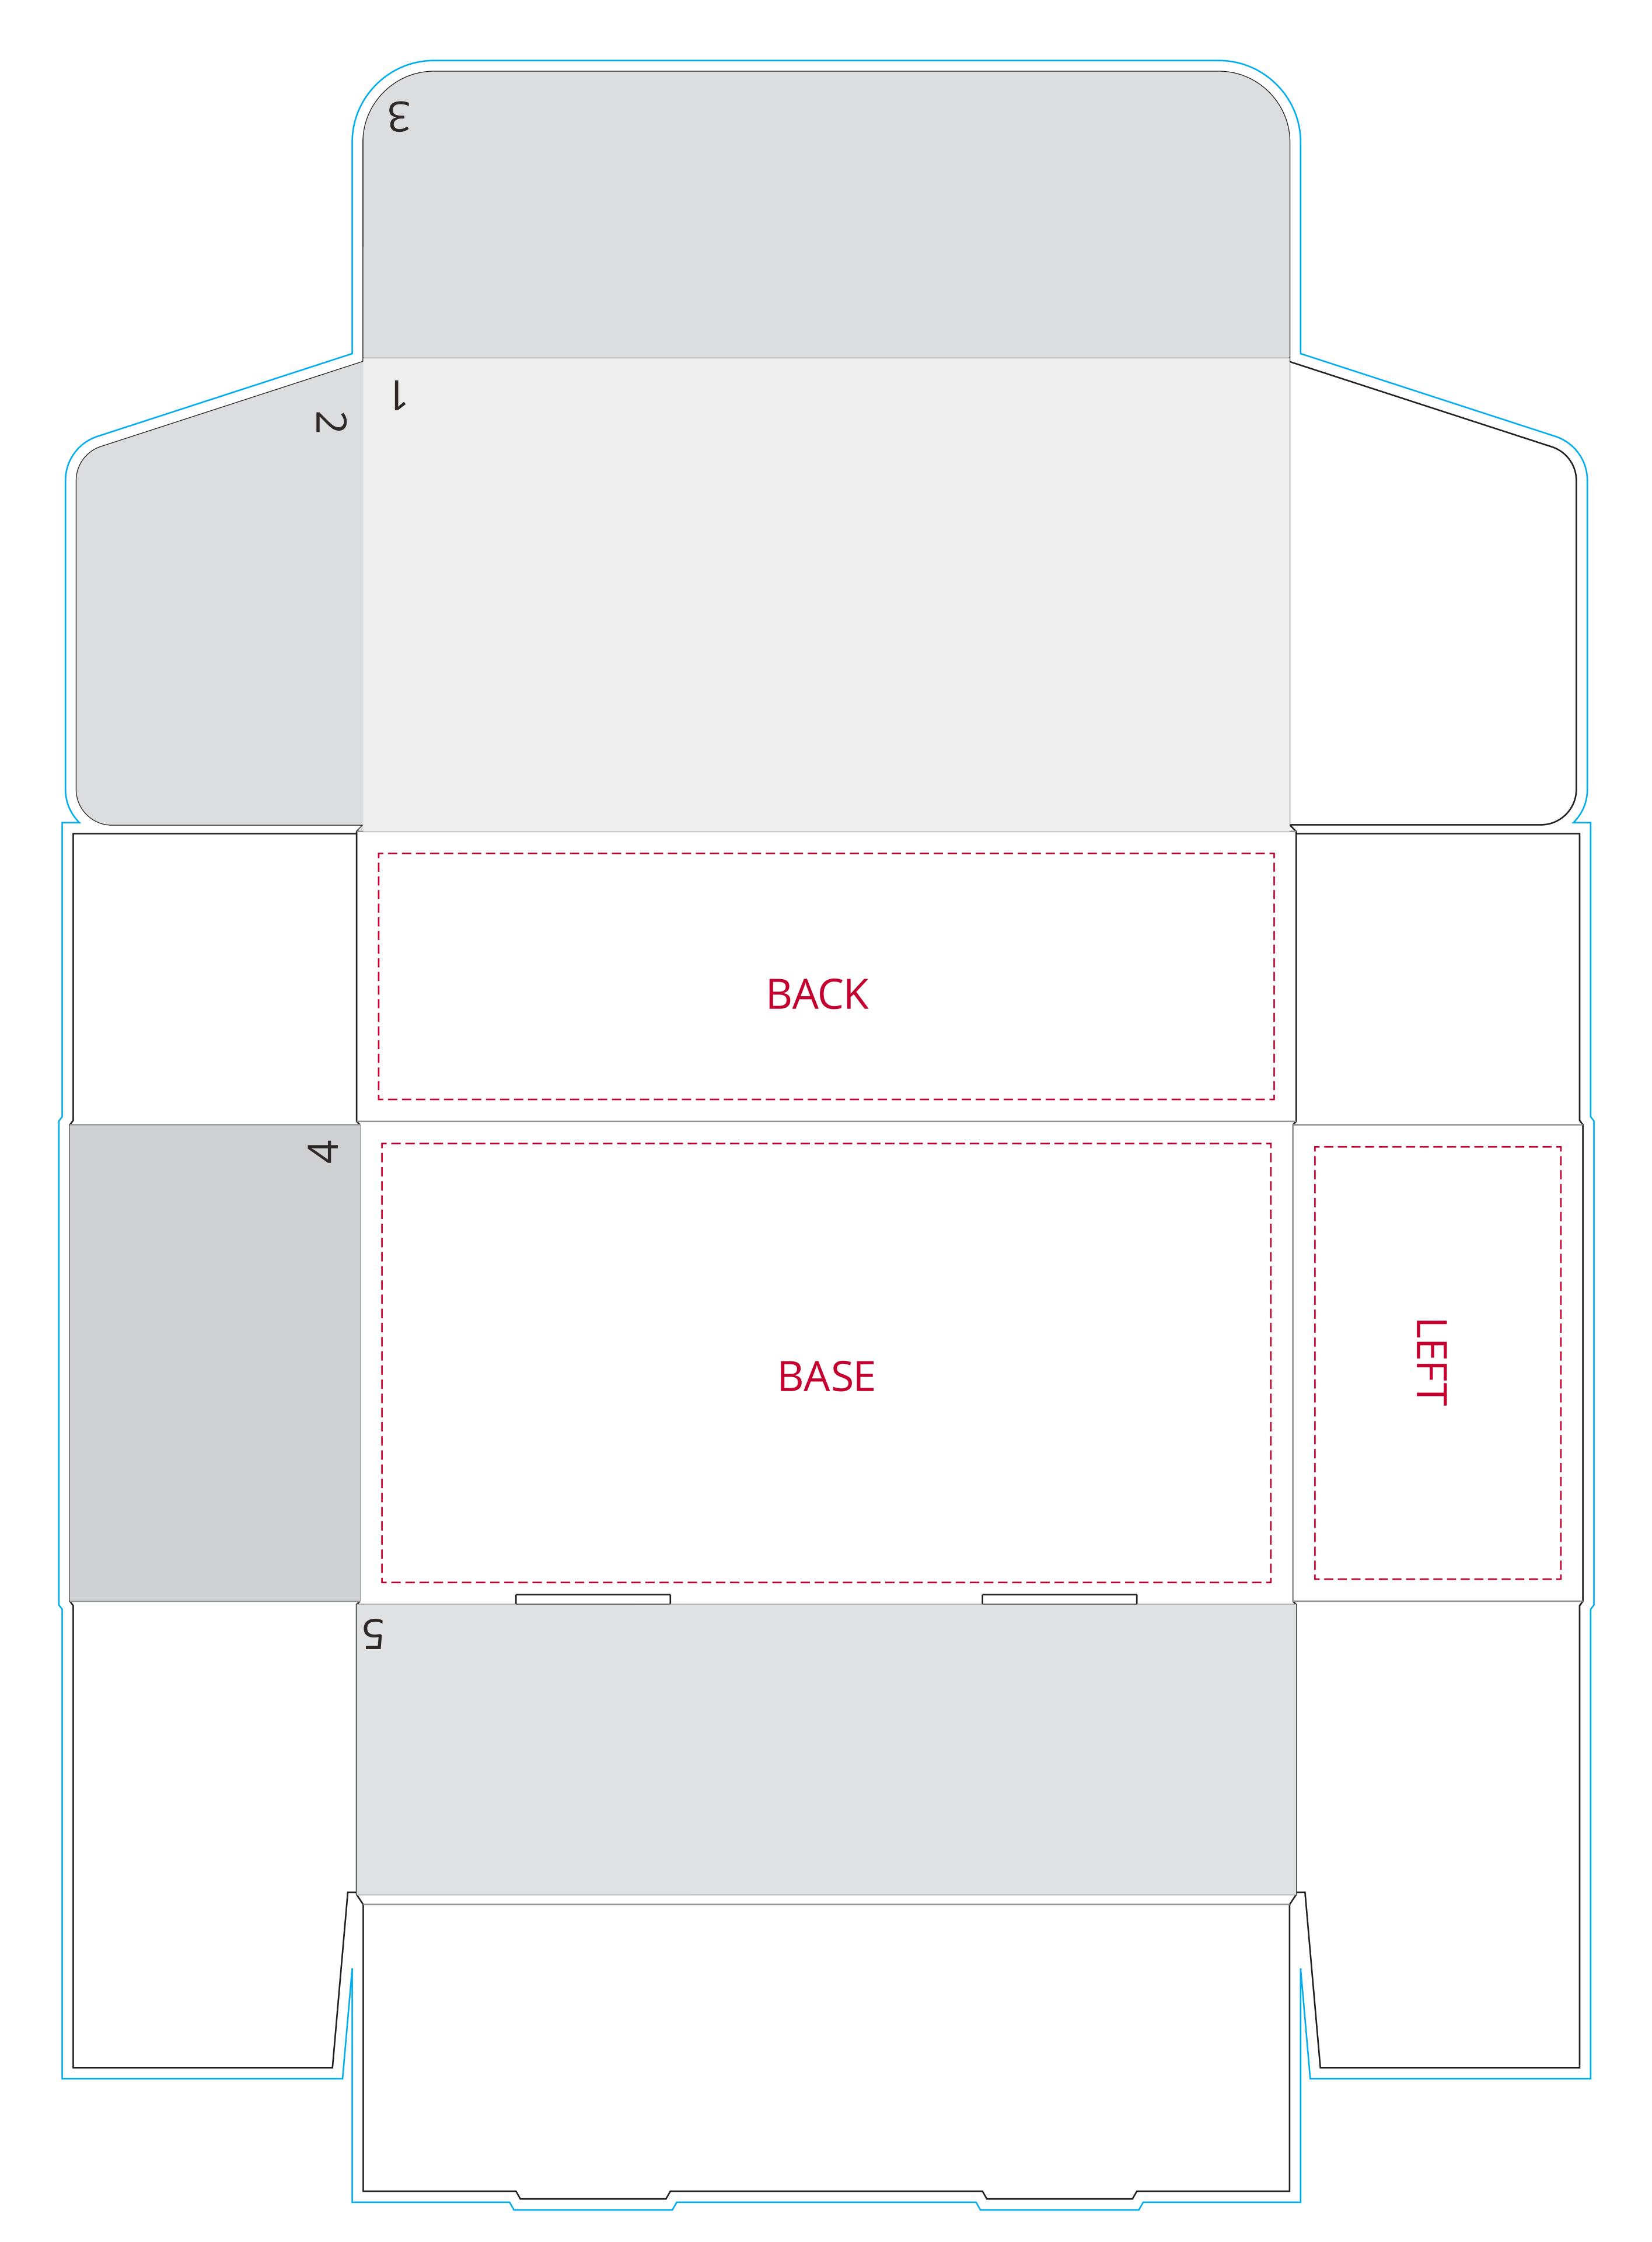

## YOUR VISUAL PROOF (2 of 2)

Order Reference xxxxxx

Date created xx/xx/xx

Created by xx

Print area All Over Print

Logo size xx x xx mm

Branding Full Colour

Use the numbered shapes to clip copies of the artwork and match them to the correct sides of the 3D shapes on page 1, rasterize each section (high and transparent) make these into symbols and name them by the number.

Ensure the artwork has been mapped on the correct way.

(numbers are on the same corners of each shape on page 1 and 2)

Artwork with NO BACKGROUND

Step 1: Copy clipping shape and artwork of relevant side.

Step 2: Group these together.

Step 3: Make this a symbol and map onto the relevant side.

----- Safe text area
----- Bleed
---- Folds
---- Cut line

Scale 100%