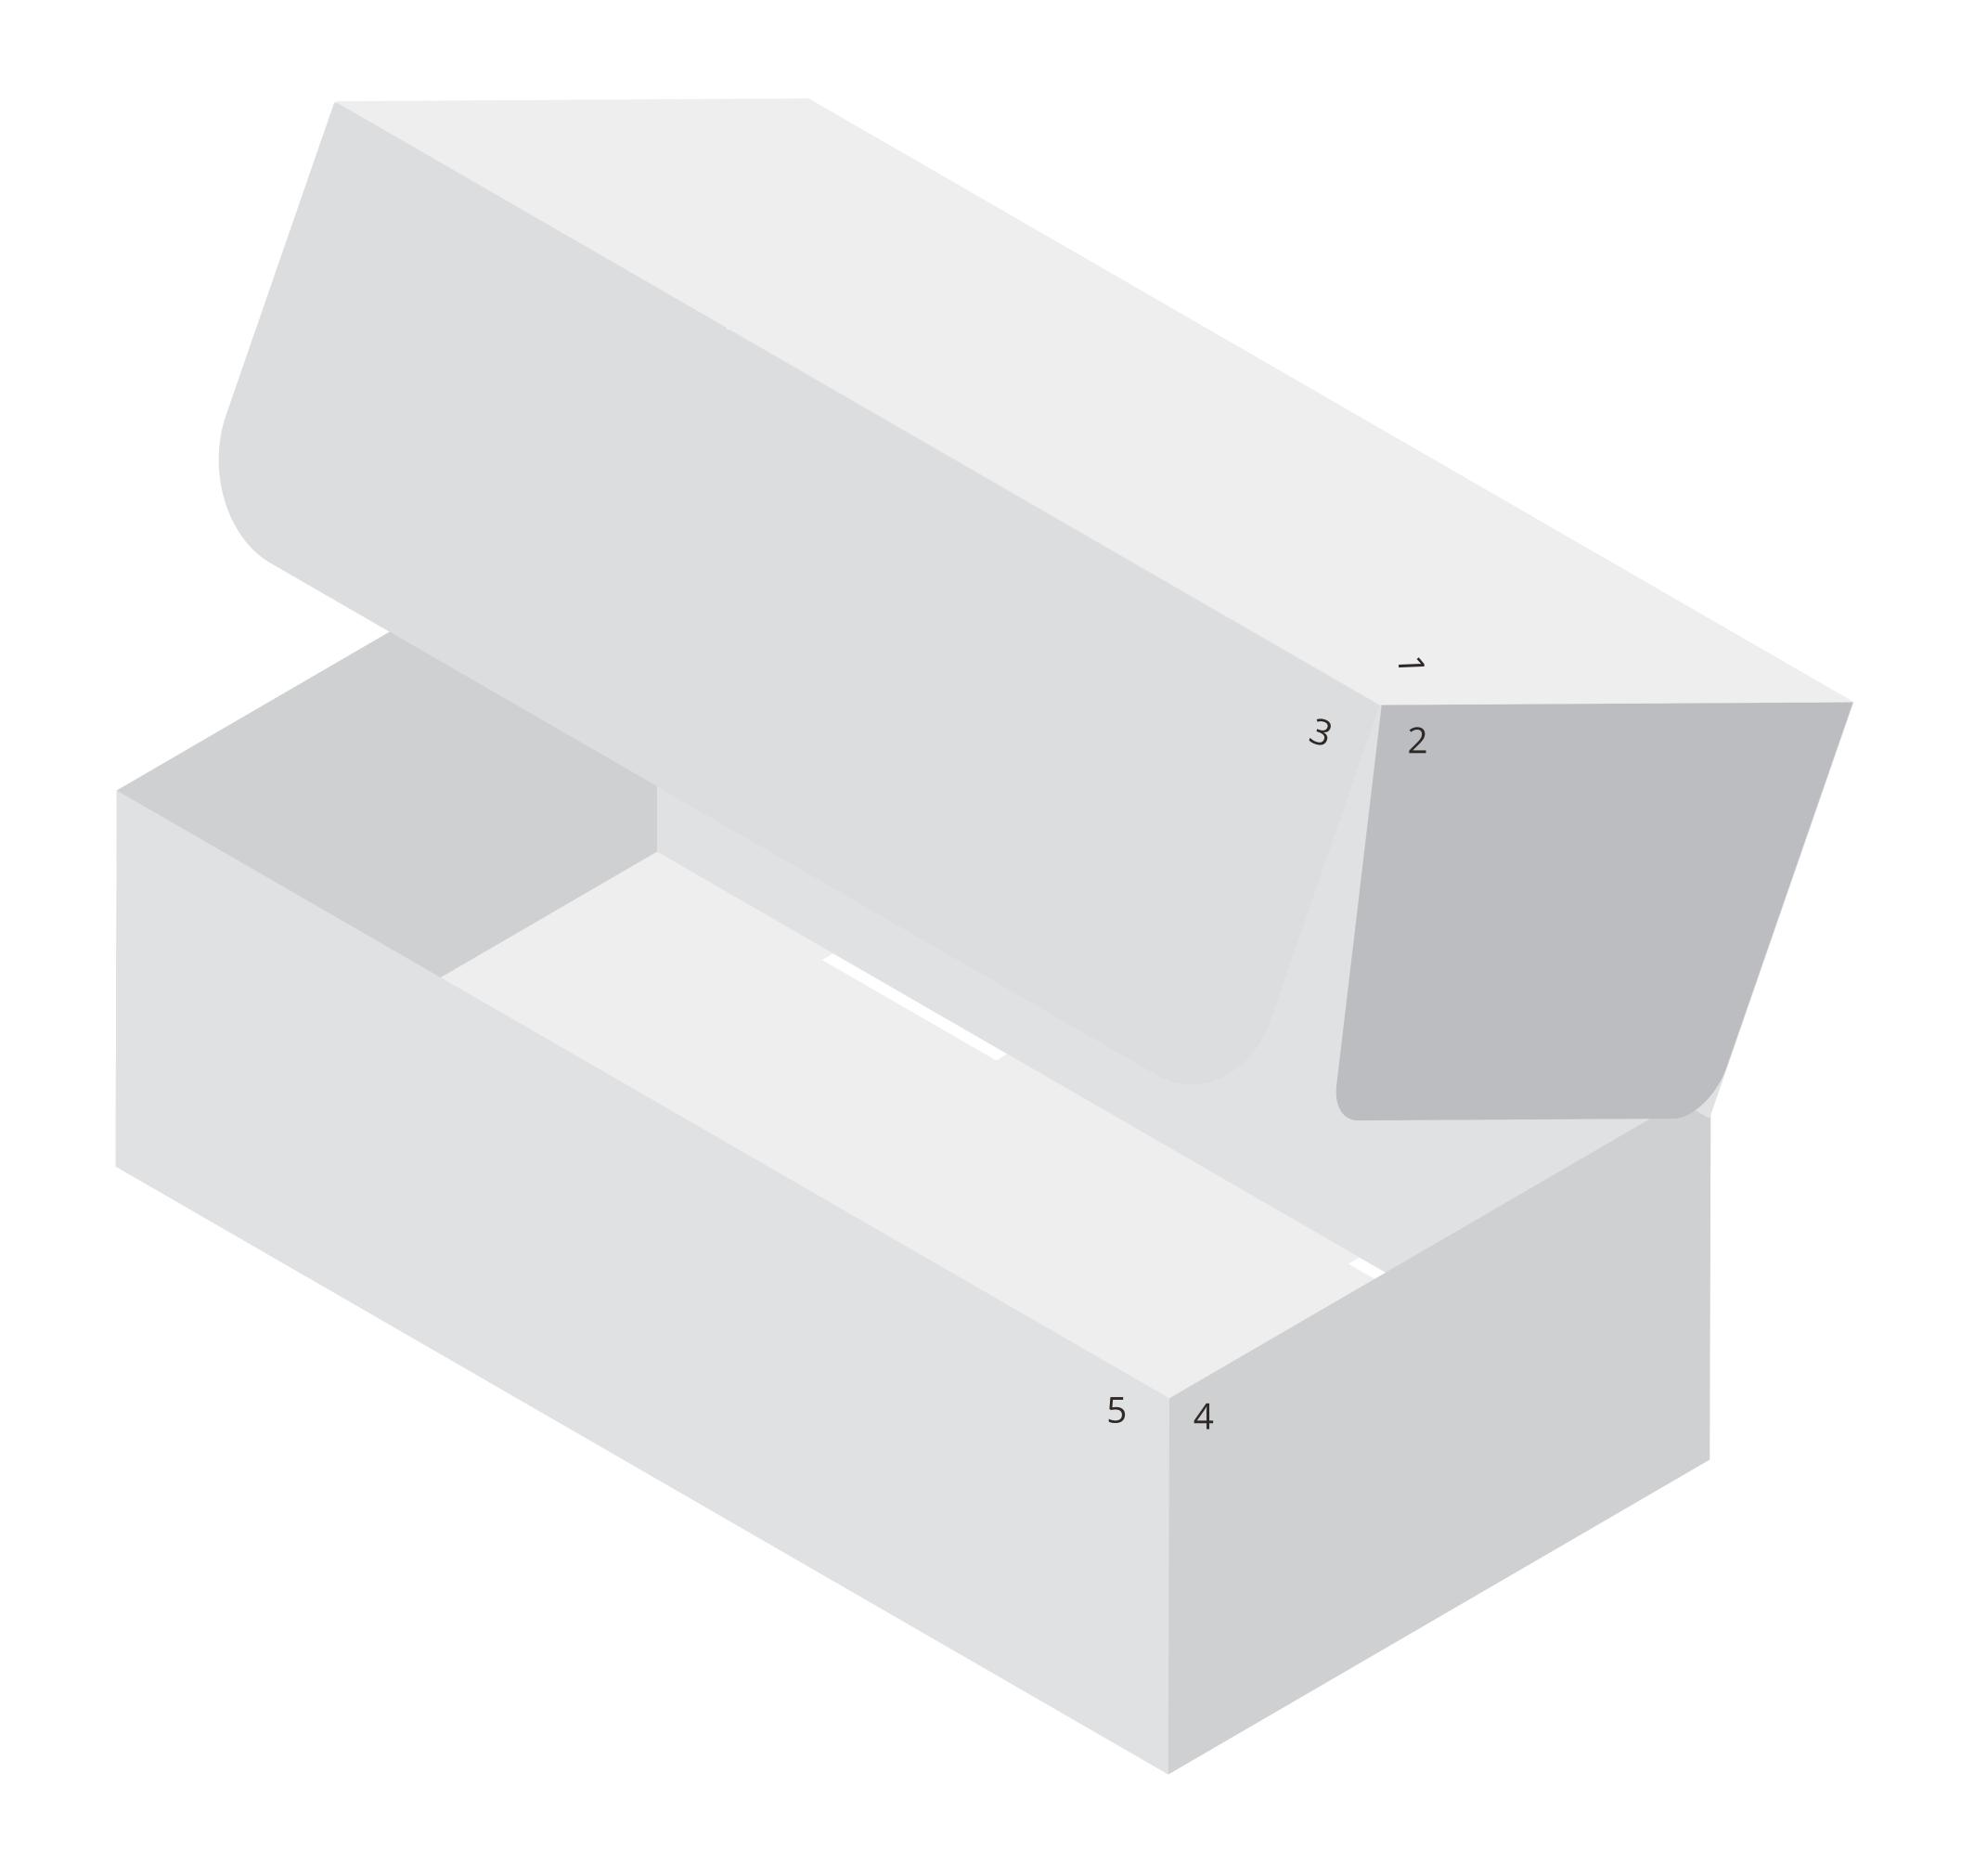

## YOUR VISUAL PROOF (1 of 2)

Order Reference xxxxxx

Date created xx/xx/xx

Created by xx

Product 216468
Colour White

Branding Full Colour

## Artwork Advisories

This template is not to scale and is to be used as a guide for print size & positioning only.

Full colour printed colours may differ when printed to the final product.

Pantones have been converted to CMYK for full colour printing.

Ensure the artwork has been mapped on the correct way.

(numbers are on the same corners of each shape on page 1 and 2)

Artwork with NO BACKGROUND

Step 1: Copy clipping shape and artwork of relevant side.