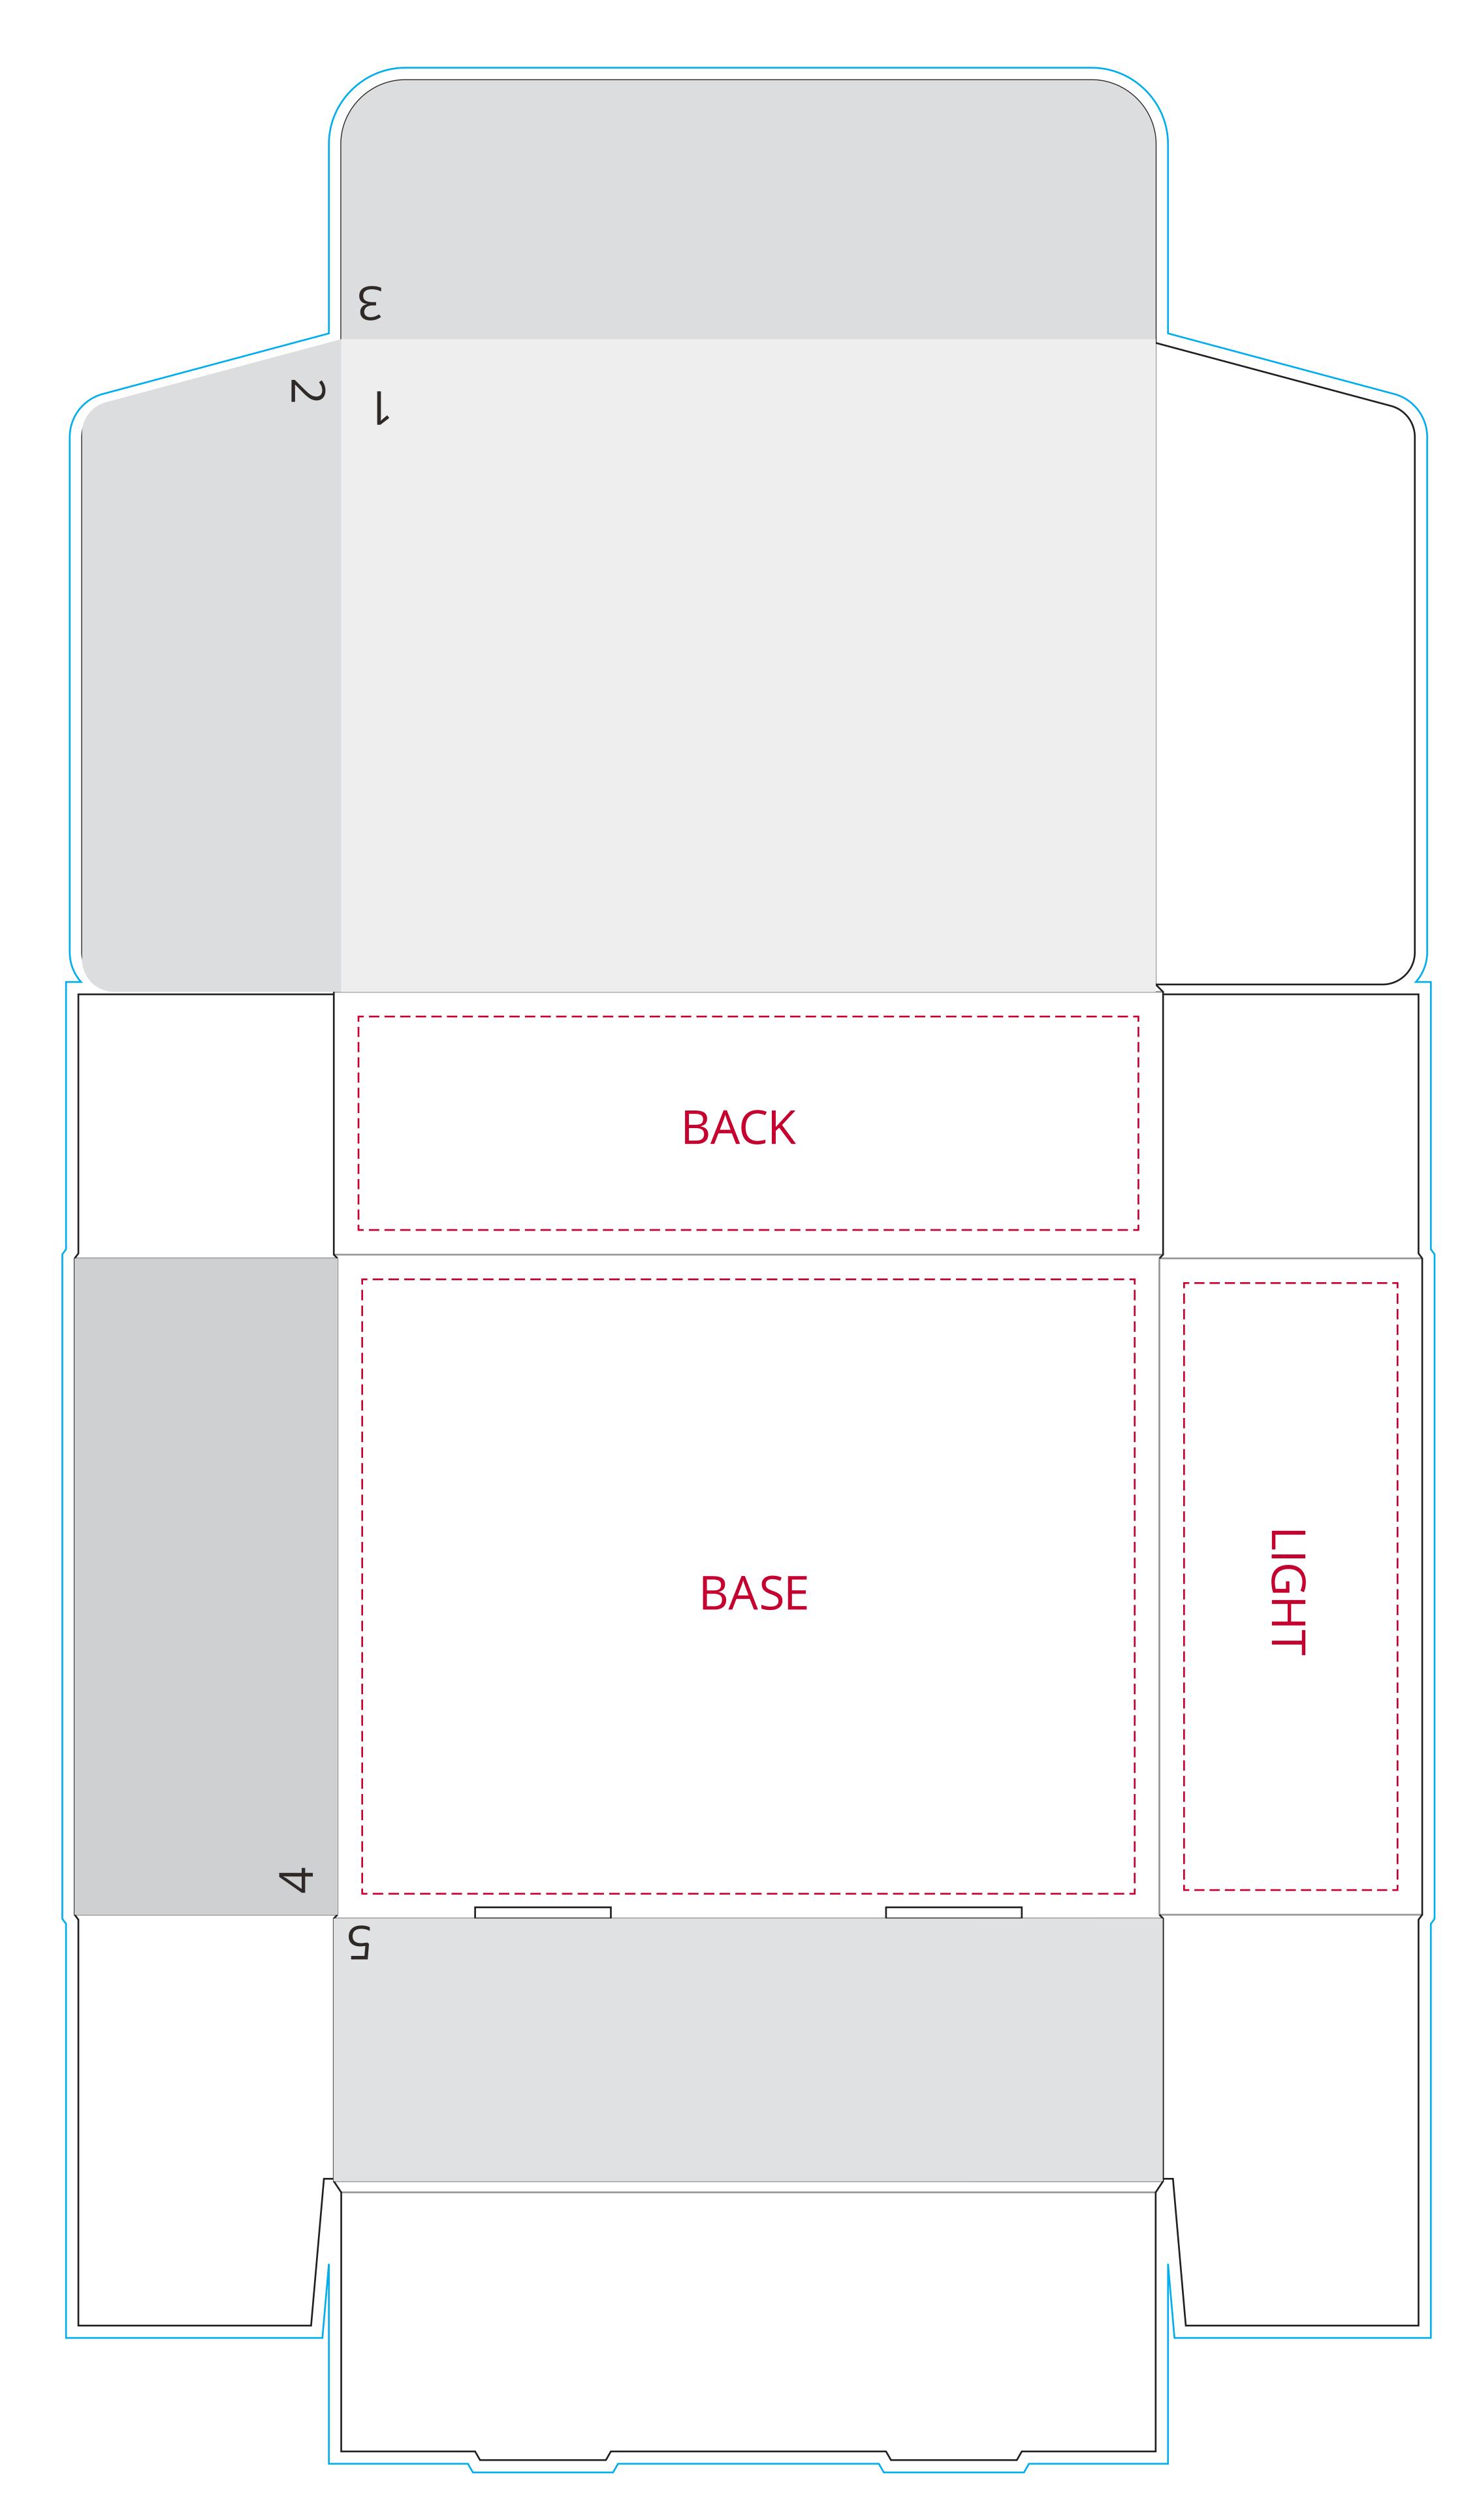

## YOUR VISUAL PROOF (2 of 2)

Order Reference xxxxxx

Date created xx/xx/xx

Created by xx

Print area All Over Print

Logo size xx x xx mm

Branding Full Colour

Use the numbered shapes to clip copies of the artwork and match them to the correct sides of the 3D shapes on page 1, rasterize each section (high and transparent) make these into symbols and name them by the number.

Ensure the artwork has been mapped on the correct way.

(numbers are on the same corners of each shape on page 1 and 2)

Artwork with NO BACKGROUND

Step 1: Copy clipping shape and artwork of relevant side.

Step 2: Group these together.

Step 3: Make this a symbol and map onto the relevant side.

----- Safe text area
----- Bleed
----- Folds
----- Cut line

Scale 100%