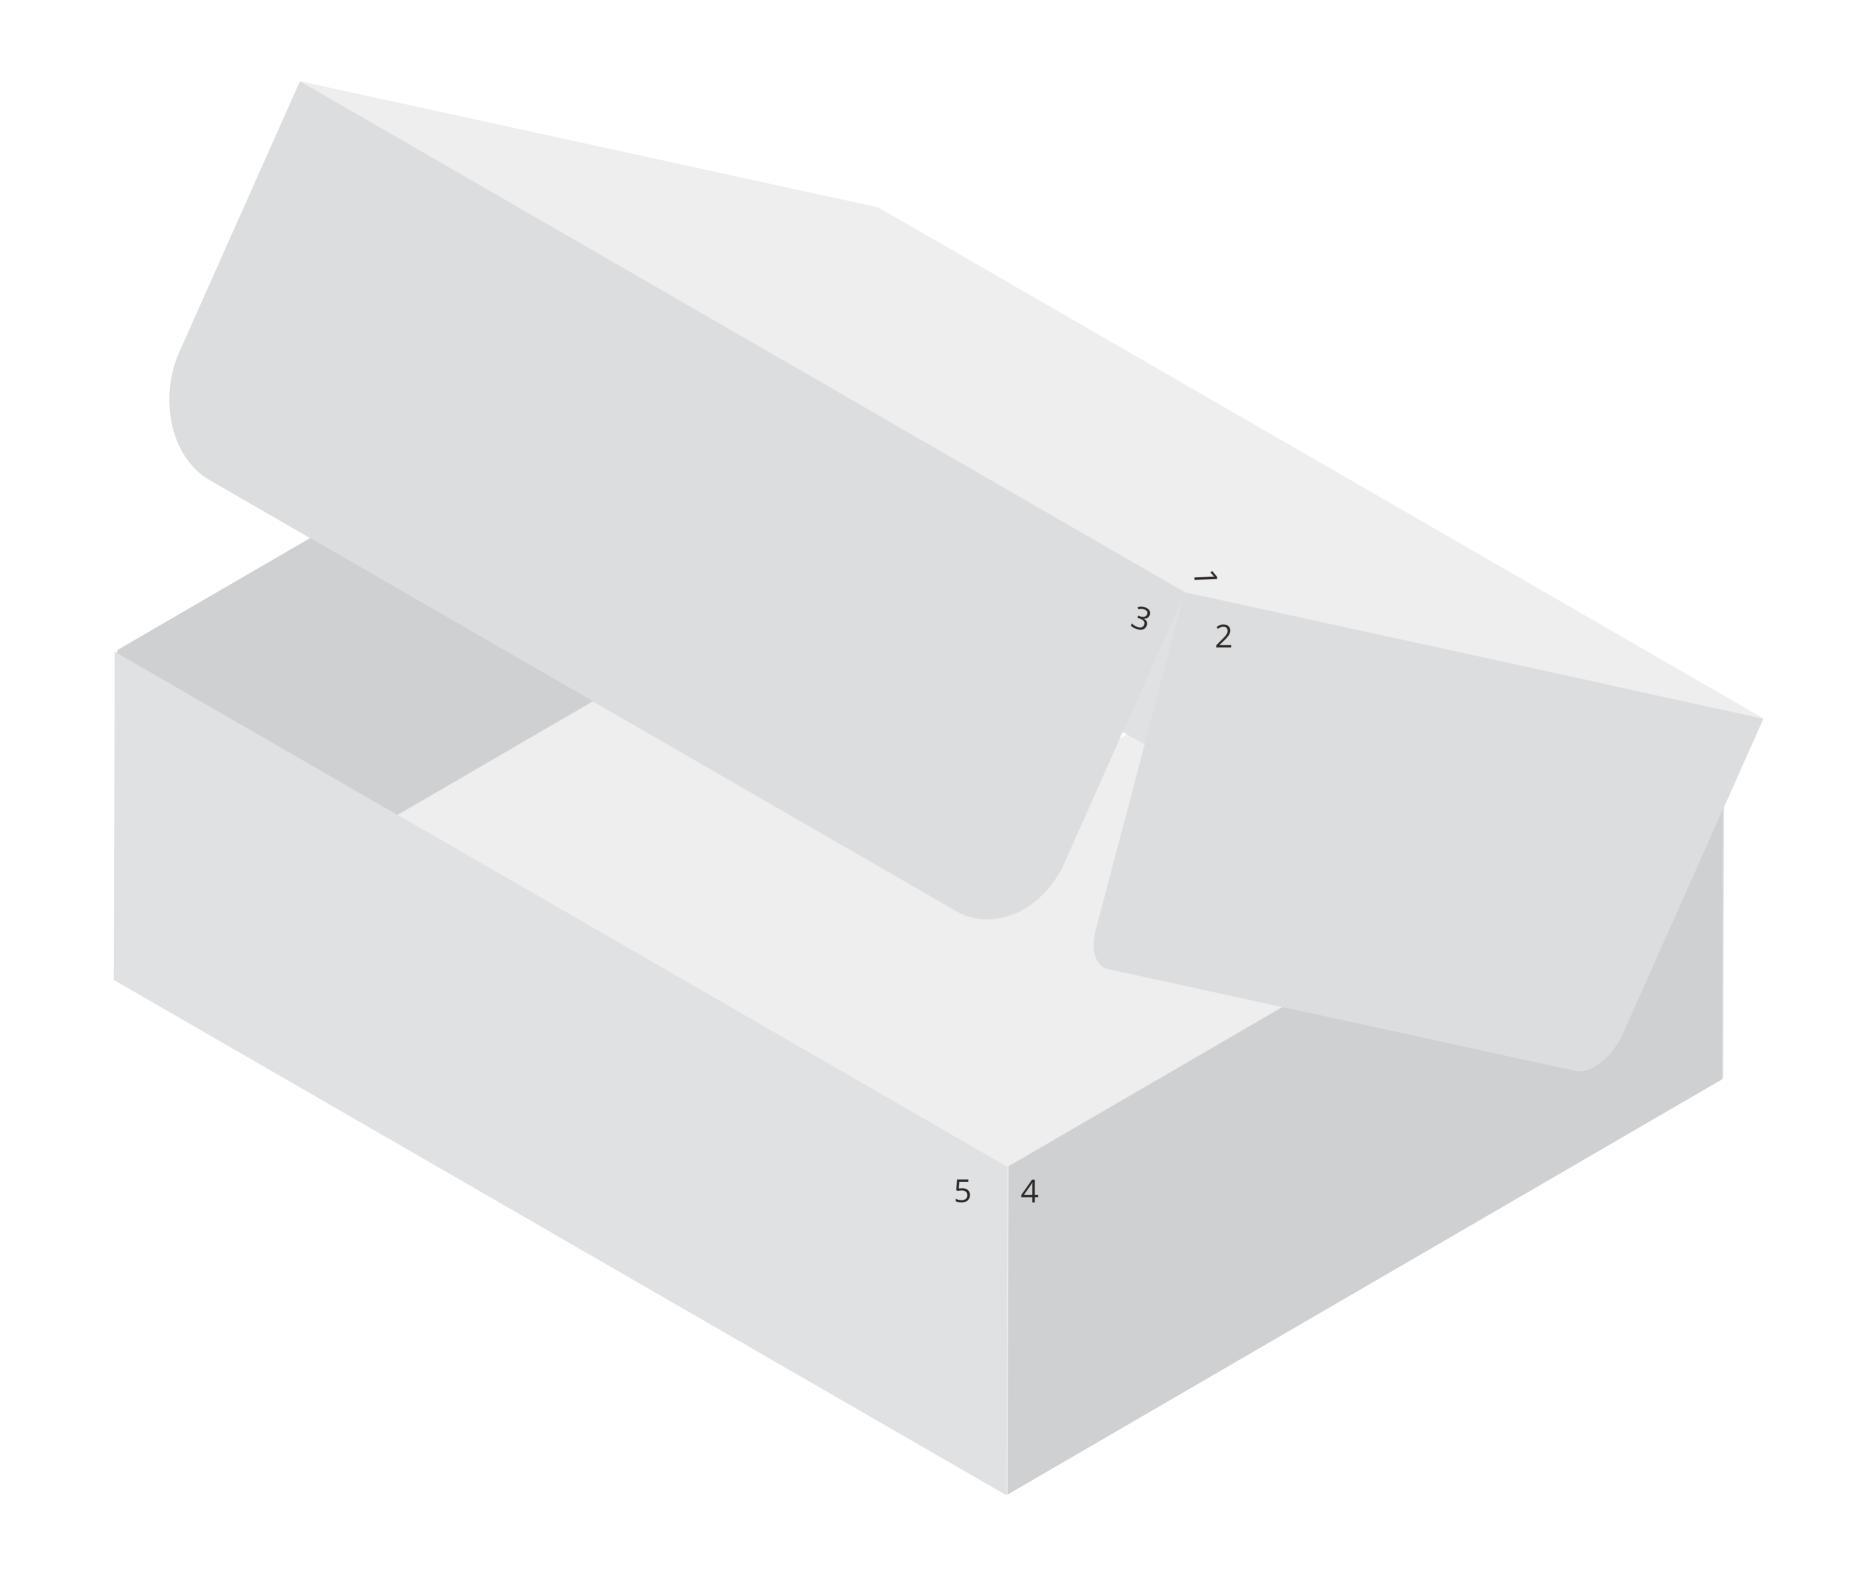

## YOUR VISUAL PROOF (1 of 2)

Order Reference xxxxxx

Date created xx/xx/xx

Created by xx

Product 216468
Colour White

Branding Full Colour

Ensure the artwork has been mapped on the correct way.

(numbers are on the same corners of each shape on page 1 and 2)

Artwork with NO BACKGROUND

Step 1: Copy clipping shape and artwork of relevant side.