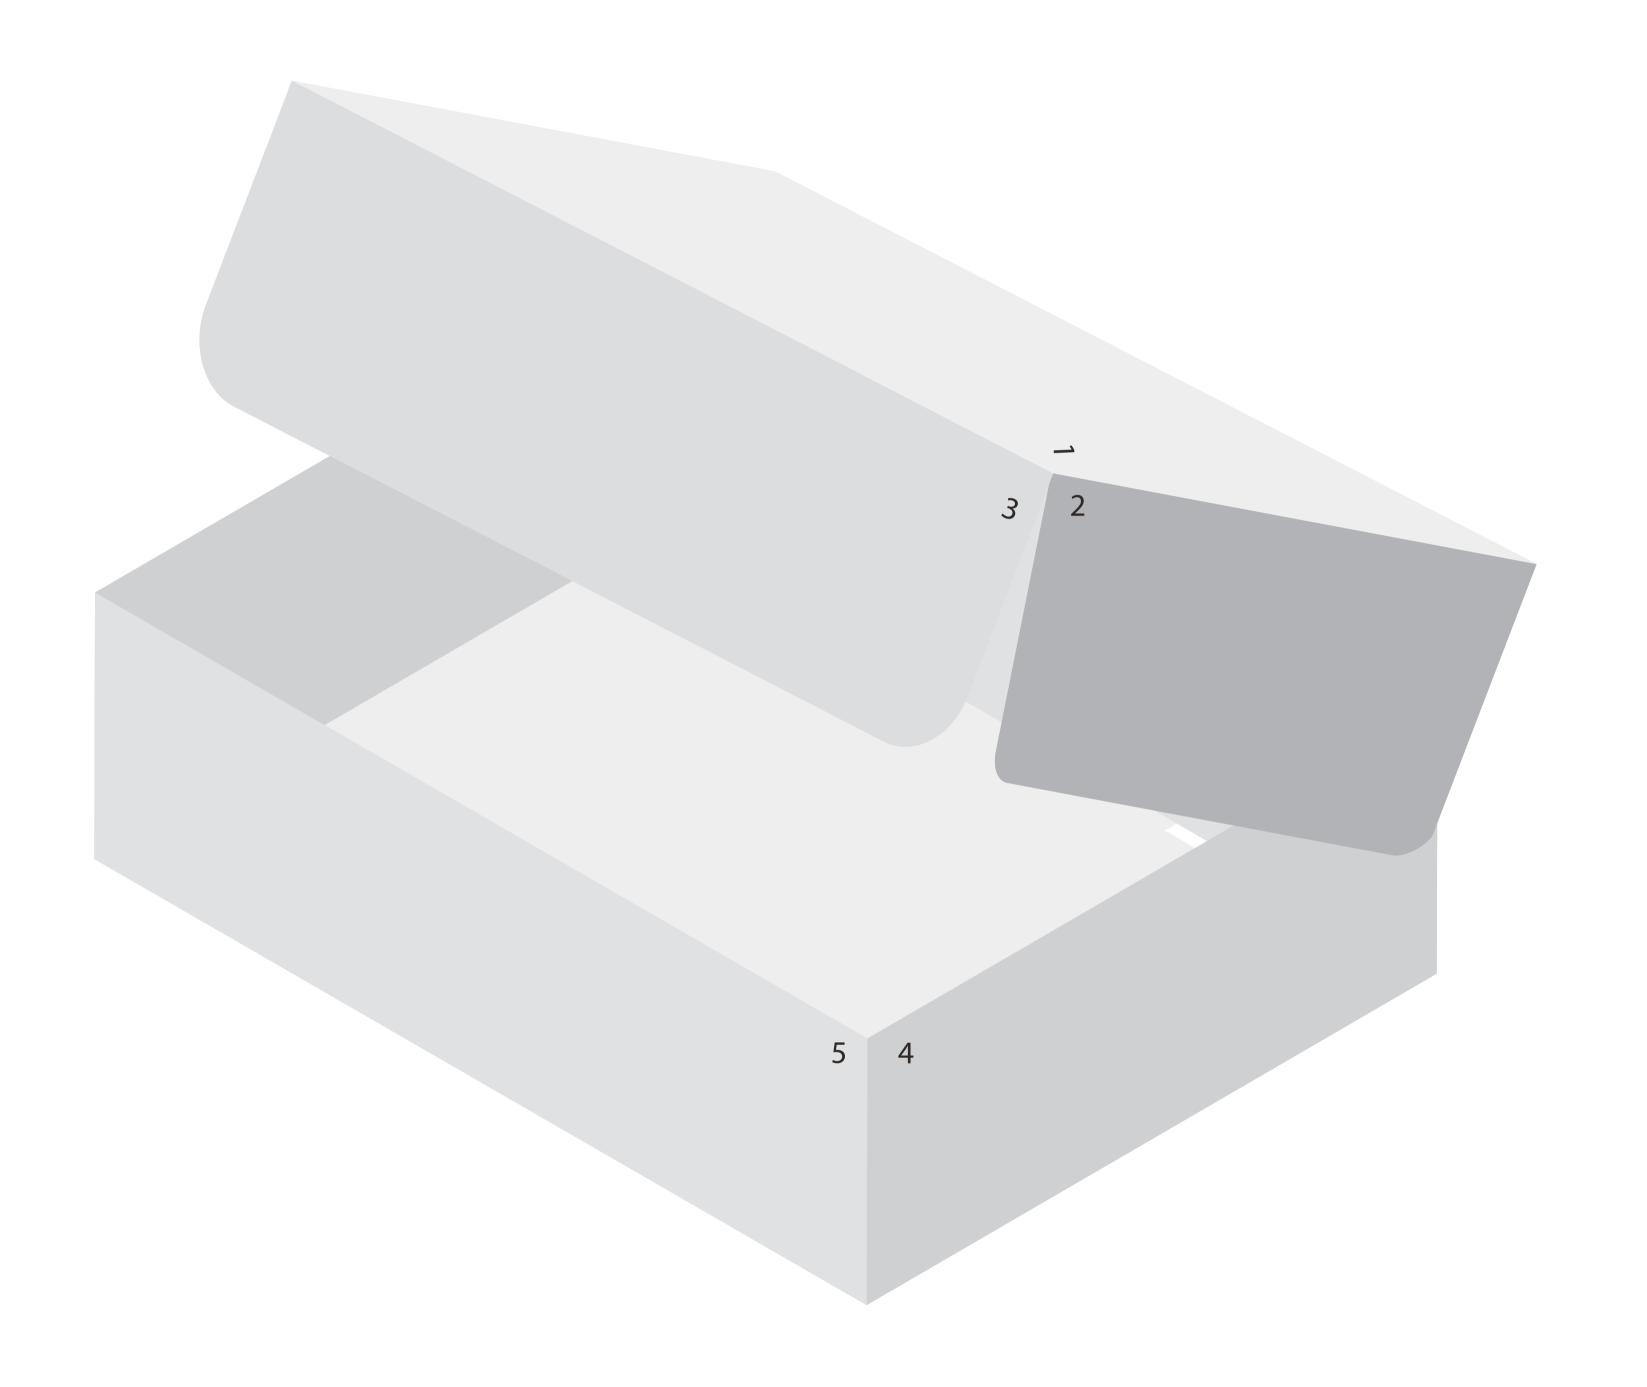

## YOUR VISUAL PROOF (1 of 2)

Order Reference xxxxxx

Date created xx/xx/xx

Created by xx

Product 216468
Colour White

Branding Full Colour

Order Reference

Ensure the artwork has been mapped on the correct way.

(numbers are on the same corners of each shape on page 1 and 2)

Artwork with NO BACKGROUND

Step 1: Copy clipping shape and artwork of relevant side.