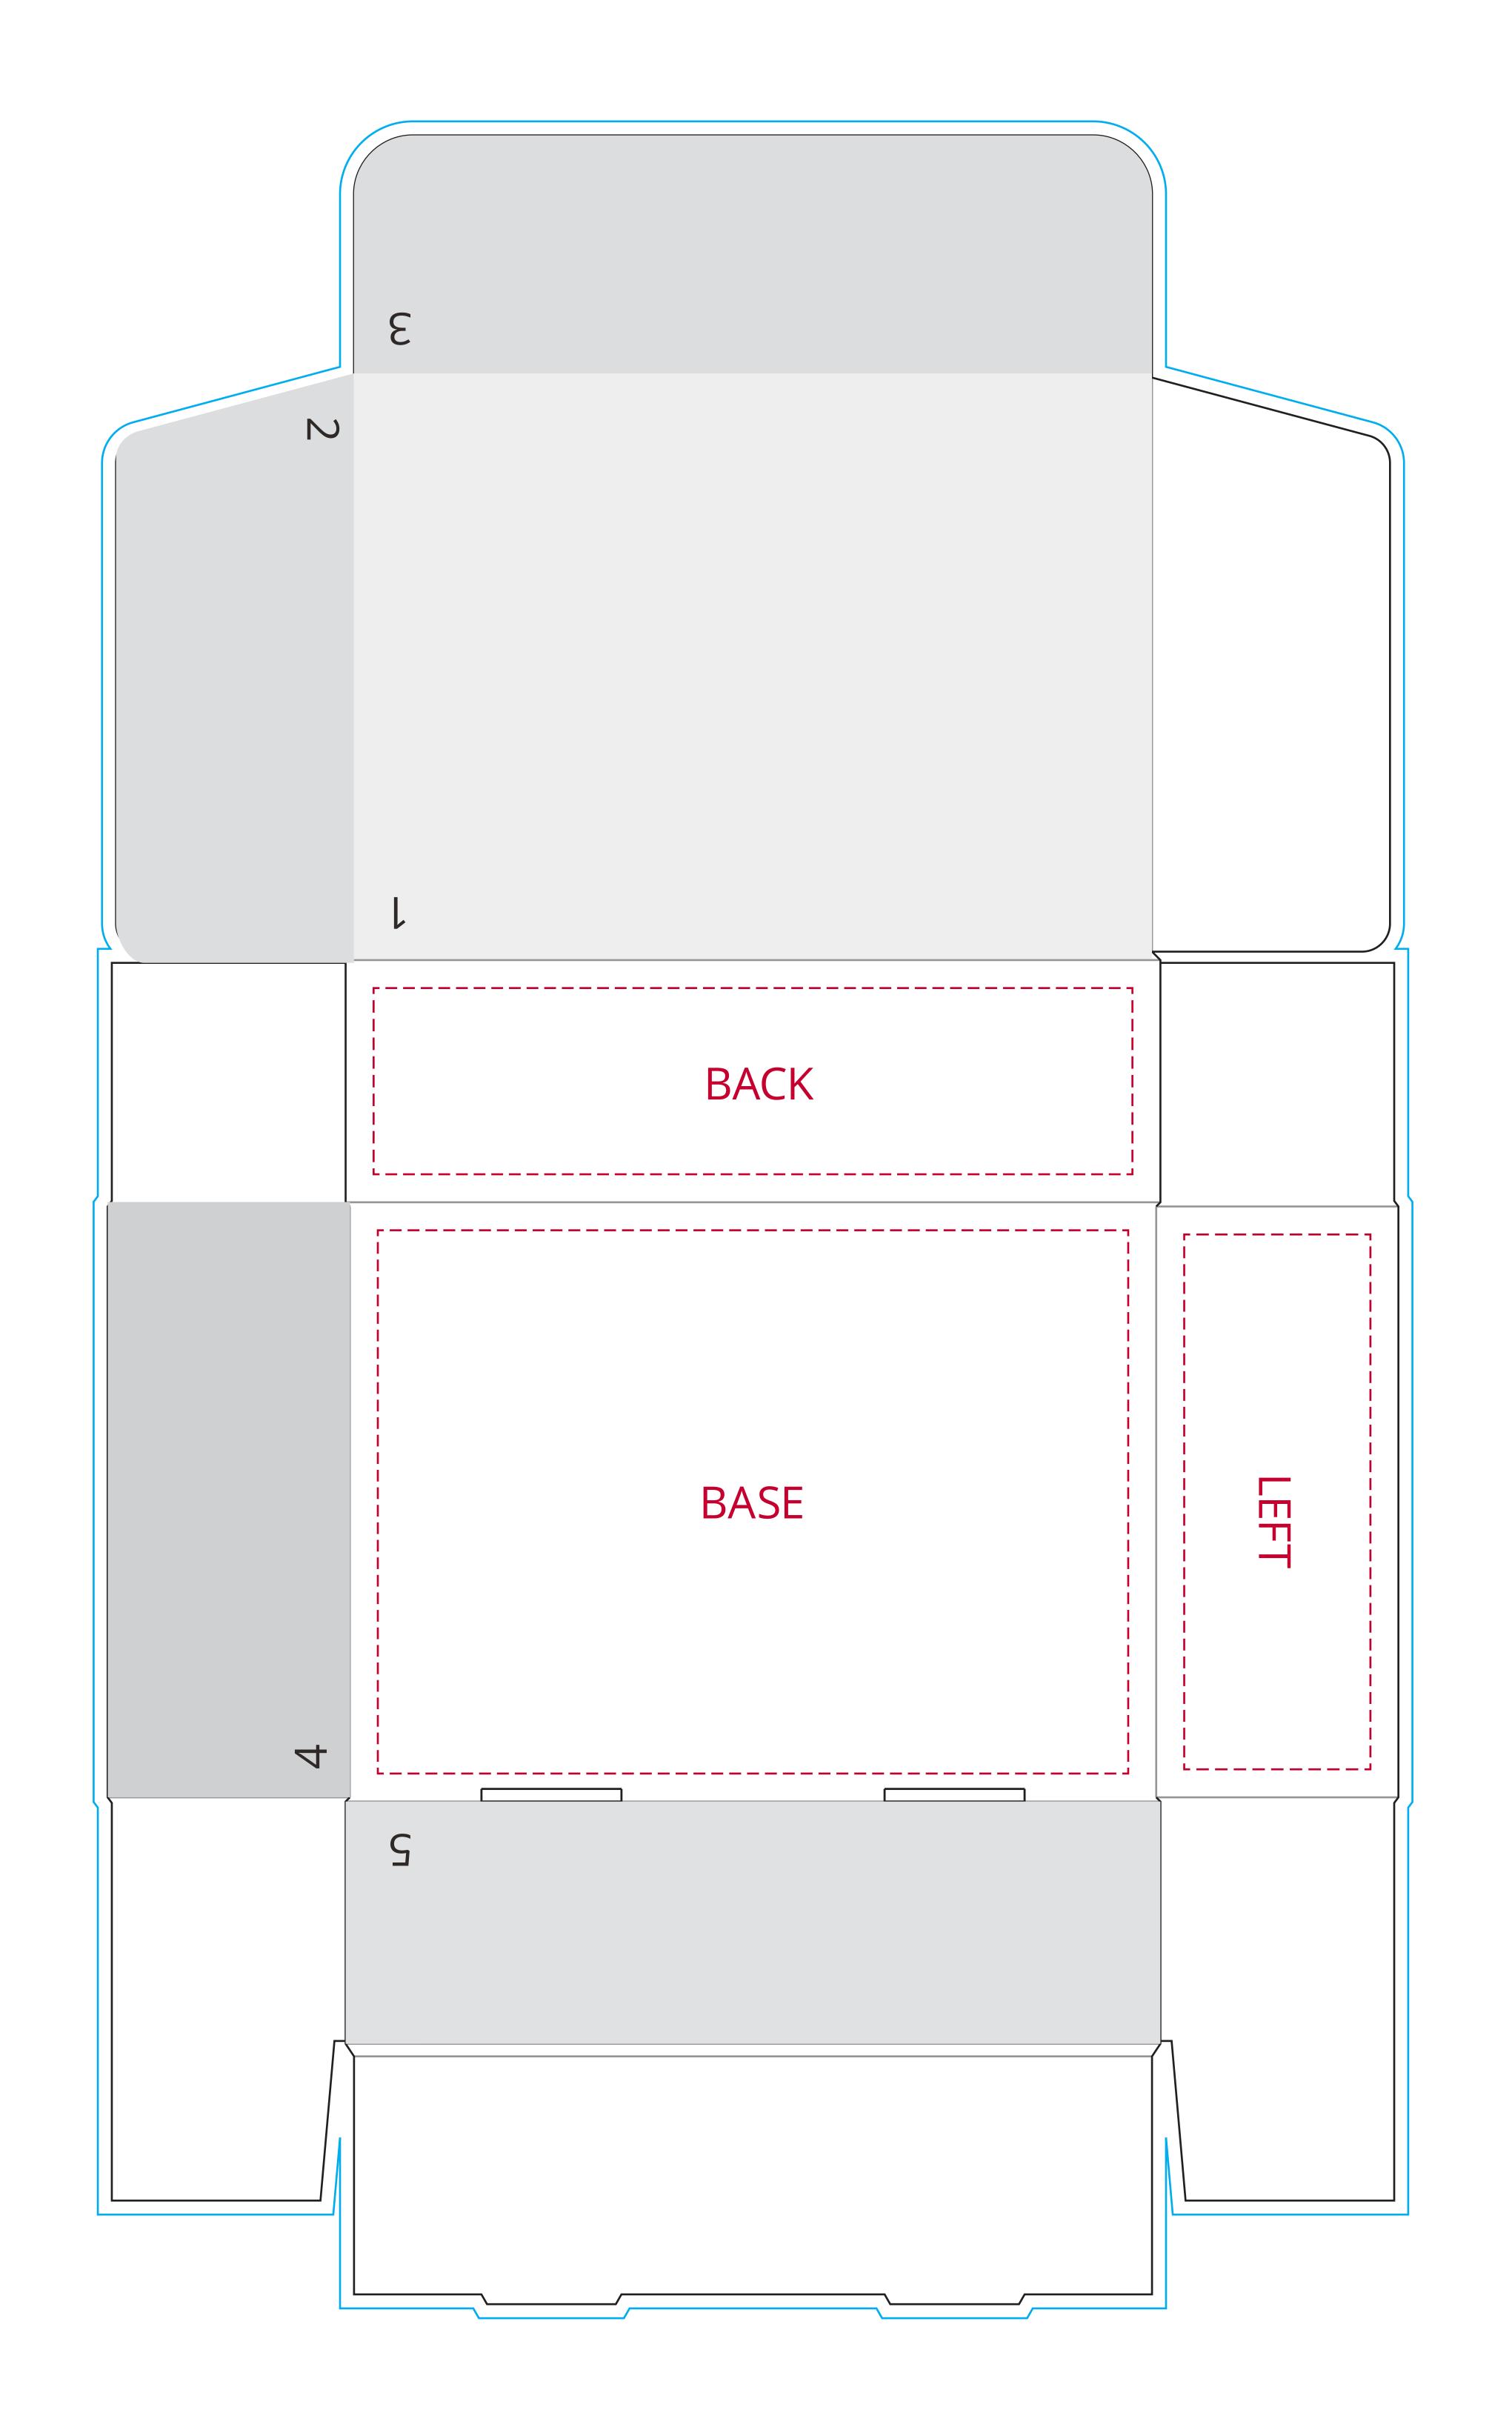

## YOUR VISUAL PROOF (2 of 2)

Print area All Over Print
Logo size xx x xx mm
Branding Full Colour

XXXXXX

Use the numbered shapes to clip copies of the artwork and match them to the correct sides of the 3D shapes on page 1, rasterize each section (high and transparent) make these into symbols and name them by the number.

Order Reference

Ensure the artwork has been mapped on the correct way.

(numbers are on the same corners of each shape on page 1 and 2)

Artwork with NO BACKGROUND

Step 1: Copy clipping shape and artwork of relevant side.

Step 2: Group these together.

Step 3: Make this a symbol and map onto the relevant side.

----- Safe text area
----- Bleed
---- Folds
---- Cut line