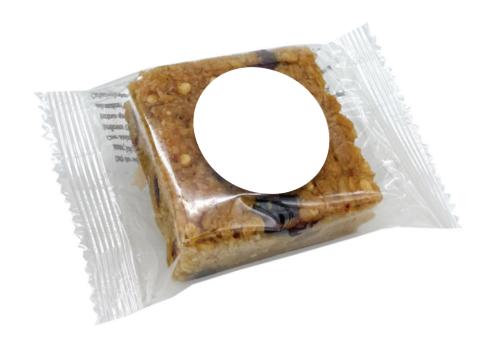

## YOUR VISUAL PROOF (1 of 2)

For Visual Purposes Only. Please see page 2 for actual artwork size.

Order Reference XXXXXX Date created xx/xx/xx Created by

216472 Product

Clear / White Colour

XX

Branding Full colour

## Artwork Advisories

This template is not to scale and is to be used as a guide for print size & positioning only.

Full colour printed colours may differ when printed to the final product.

A 3mm white border will be left on the label.