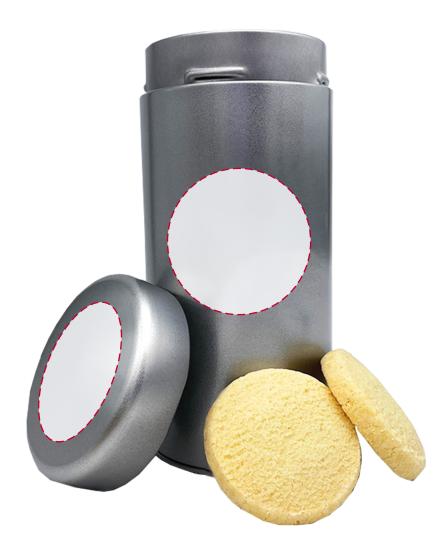

## YOUR VISUAL PROOF (1 of 2)

Order Reference xxxxxx

Date created xx/xx/xx

Created by xx

Product 216475 Colour Silver

Branding Full colour

## Artwork Advisories

Full colour printed colours may differ when printed to the final product.

It is the customer's responsibility to ensure that the proof is correct in all areas. Please be sure to double-check spelling, grammar, layout and design before approving artwork. Due to the variation in monitor colours and adjustments, PDF proofs may not provide an accurate colour representation of the final product & printed work. Once artwork is approved, your order will be processed based on the above unless any amendments are made. All orders are subject to our terms and conditions.