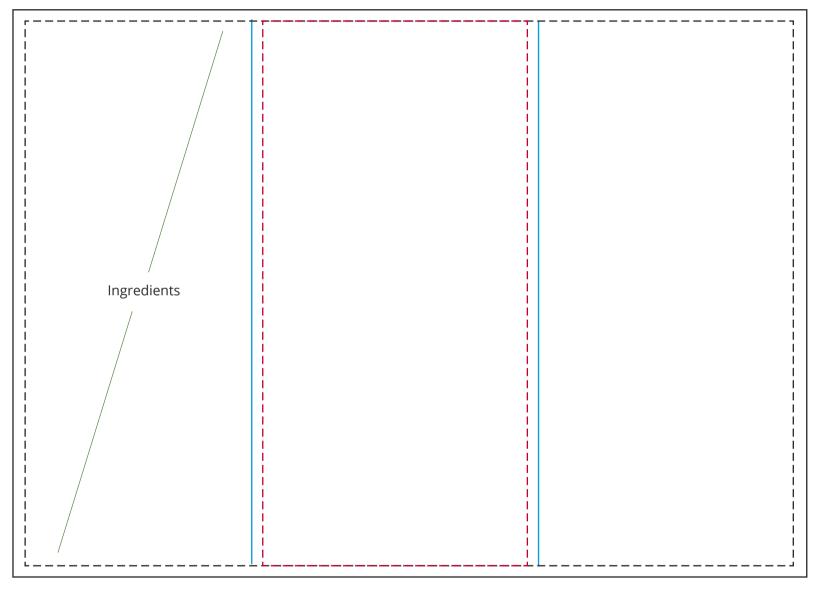

## YOUR VISUAL PROOF (2 of 2)

Cut LineMargin

Fold Line

--- Print Area

Visual scale 100%.

Order Reference
Date created
Created by

xxxxxx xx/xx/xx

Print area

144 x 70 mm

Logo size Branding xx x xxmm

Full Colour