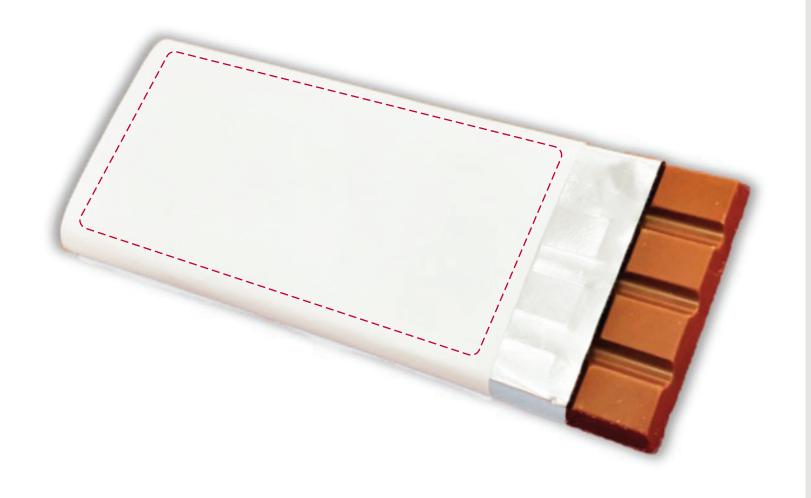

## YOUR VISUAL PROOF (1 of 2)

For Visual Purposes Only. Please see page 2 for actual artwork size.

Order Reference xx

Date created xx

Created by xx

xxxxxx xx/xx/xx xx

Product 216478

Colour White

Branding Full Colour