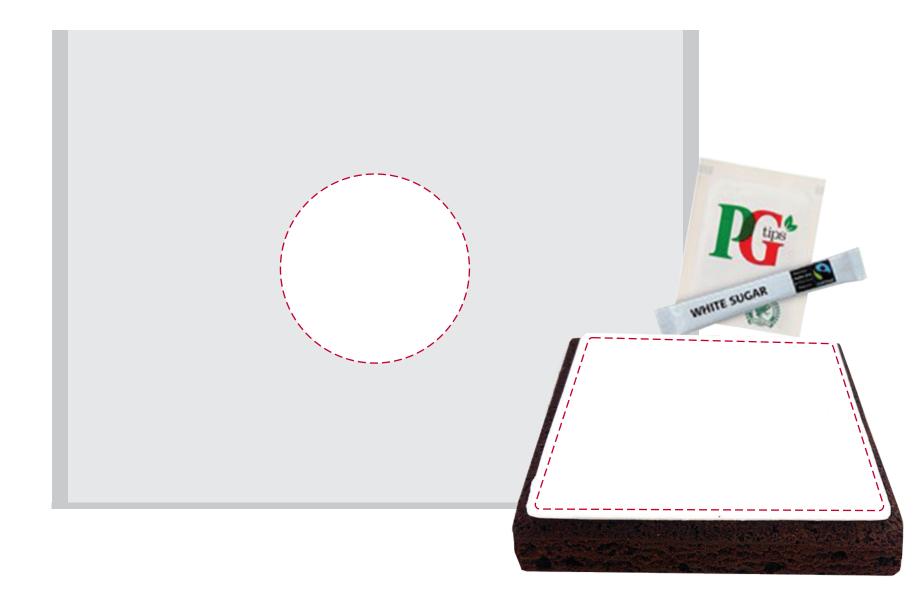

## YOUR VISUAL PROOF (3 of 3)

Order ReferencexxxxxDate createdxx/xx/xxCreated byxx

| Print area | 50 mm dia.          |
|------------|---------------------|
| Logo size  | xx x xxmm           |
| Branding   | Full Colour (label) |