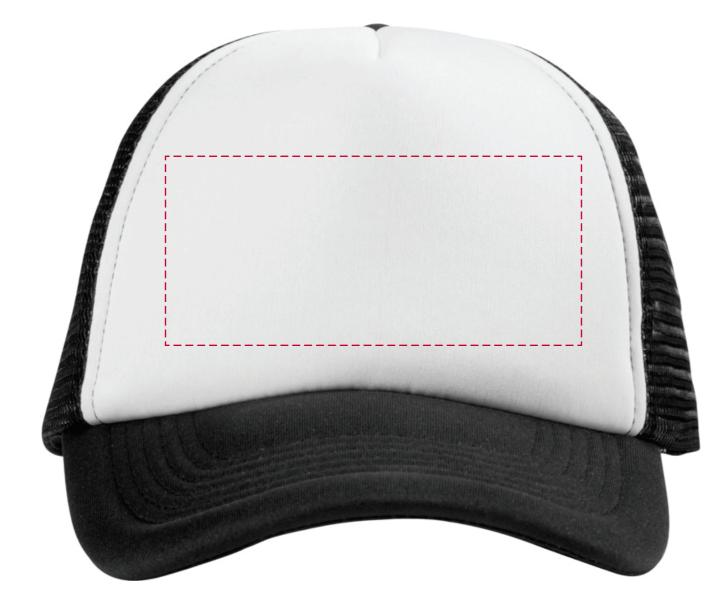

## YOUR VISUAL PROOF

Order Reference xxxxxx Date created xx/xx/xx Created by xx

| Product  | 216486                 |
|----------|------------------------|
| Colour   | Solid Black / White    |
| Branding | Spot Colour Transfer / |
|          | Full Colour Transfer   |