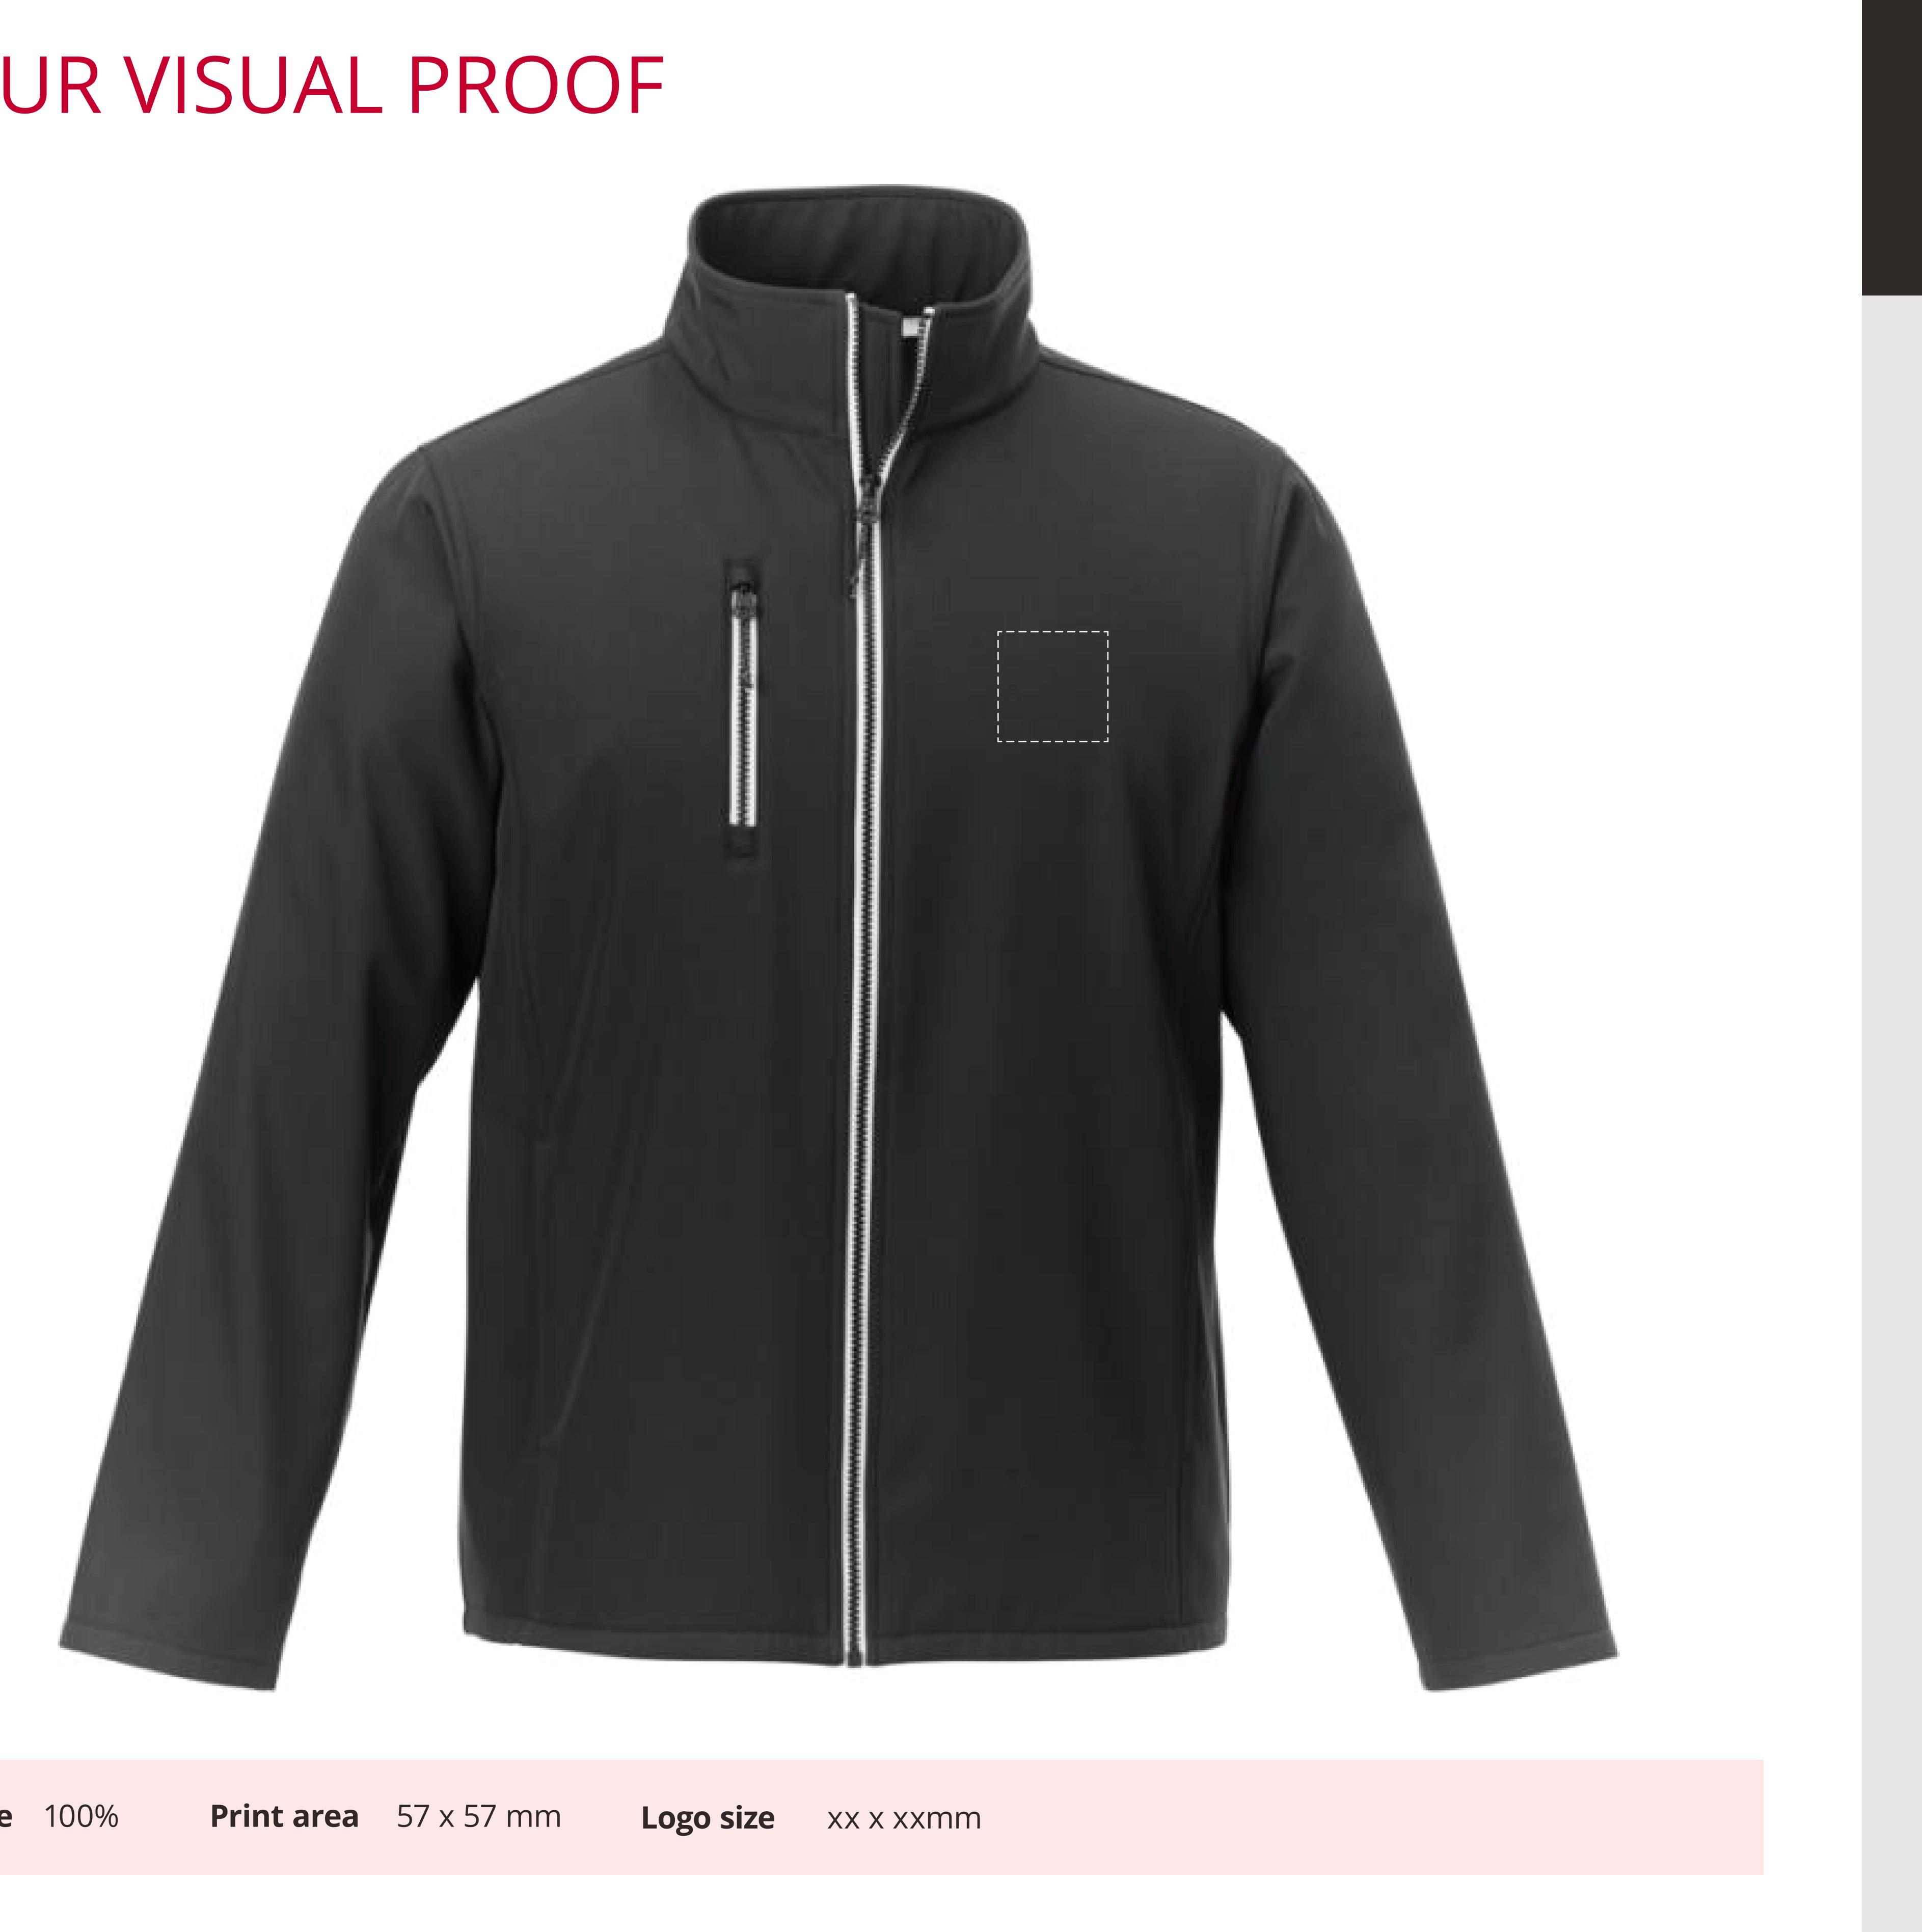

## YOUR VISUAL PROOF

**Scale** 100%

| Order Reference |  |
|-----------------|--|
| Date created    |  |
| Created by      |  |

| XXXXXX   |
|----------|
| xx/xx/xx |
| XX       |

| Product  |
|----------|
| Colour   |
| Branding |

216492 Solid Black Embroidered

## **Embroidery (Madeira Thread) Colours**

CLASSIC CLASSIC CLASSIC CLASSIC XXXc XXXc XXXc XXXc