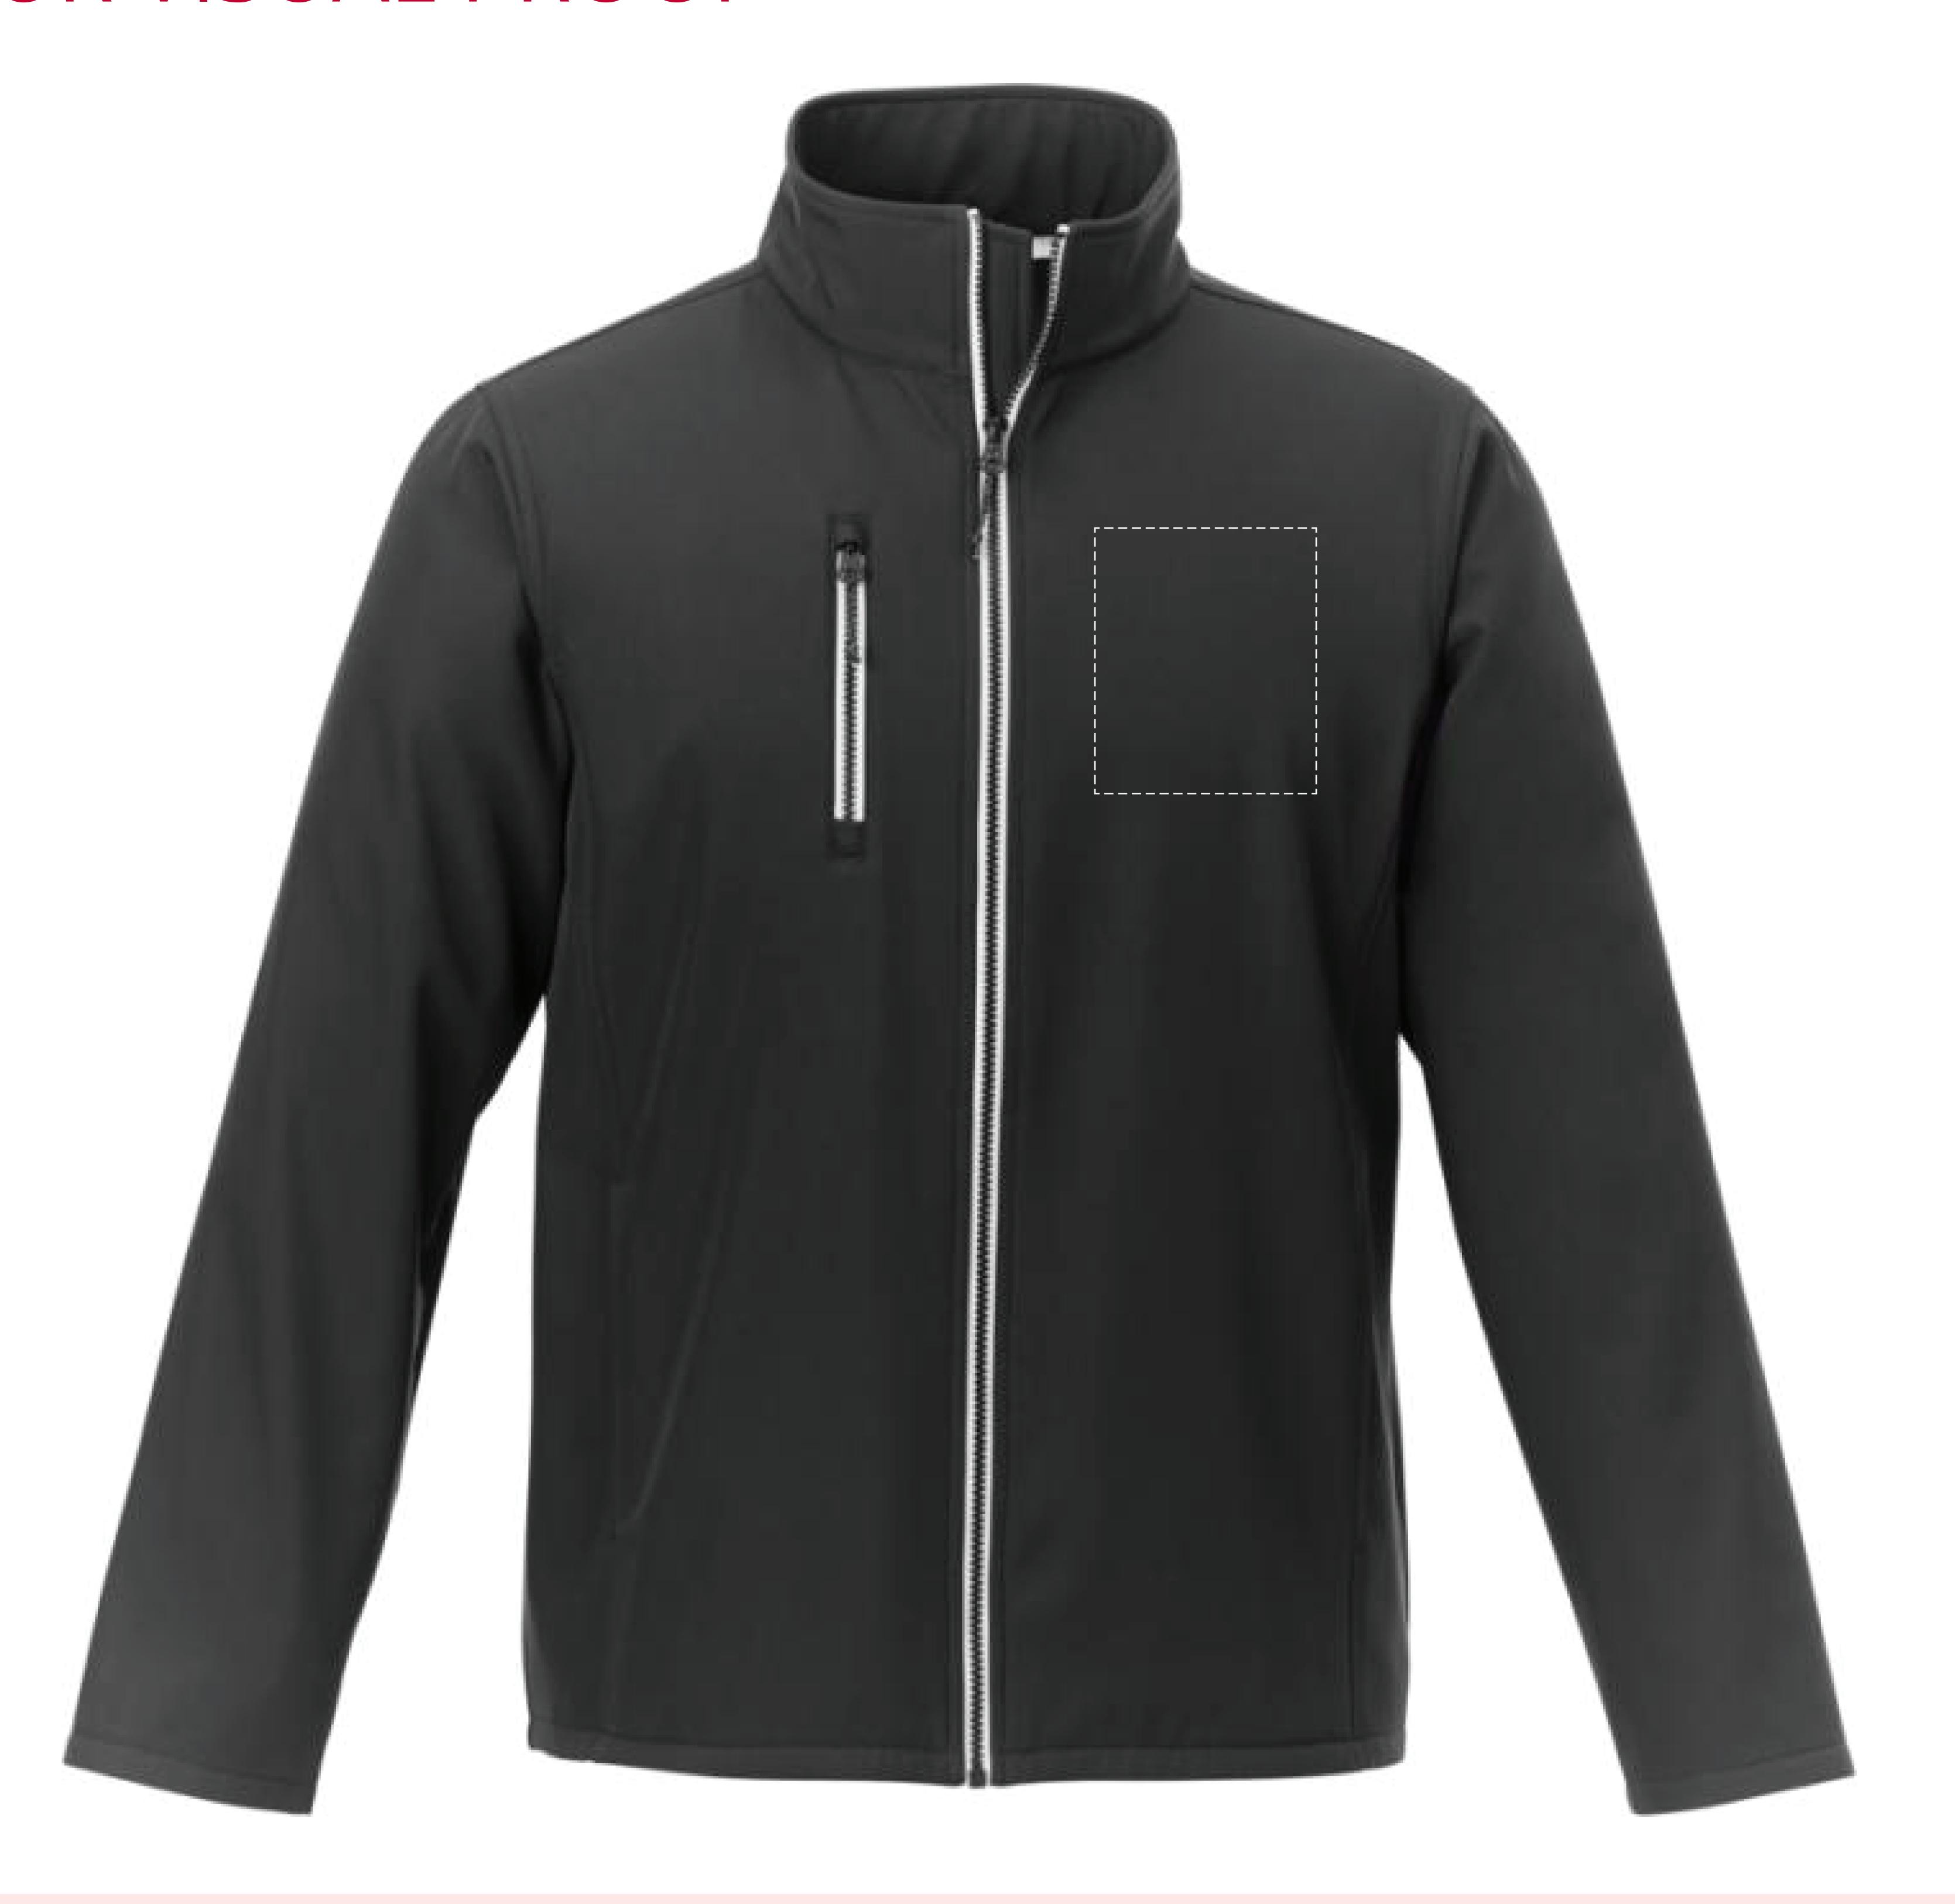

## YOUR VISUAL PROOF

Scale 100%

Print area 120 x 100 mm Logo size

xx x xxmm

Order Reference xxxxxxx

Date created xx/xx/xx

Created by xx

ProductColourSolid Black