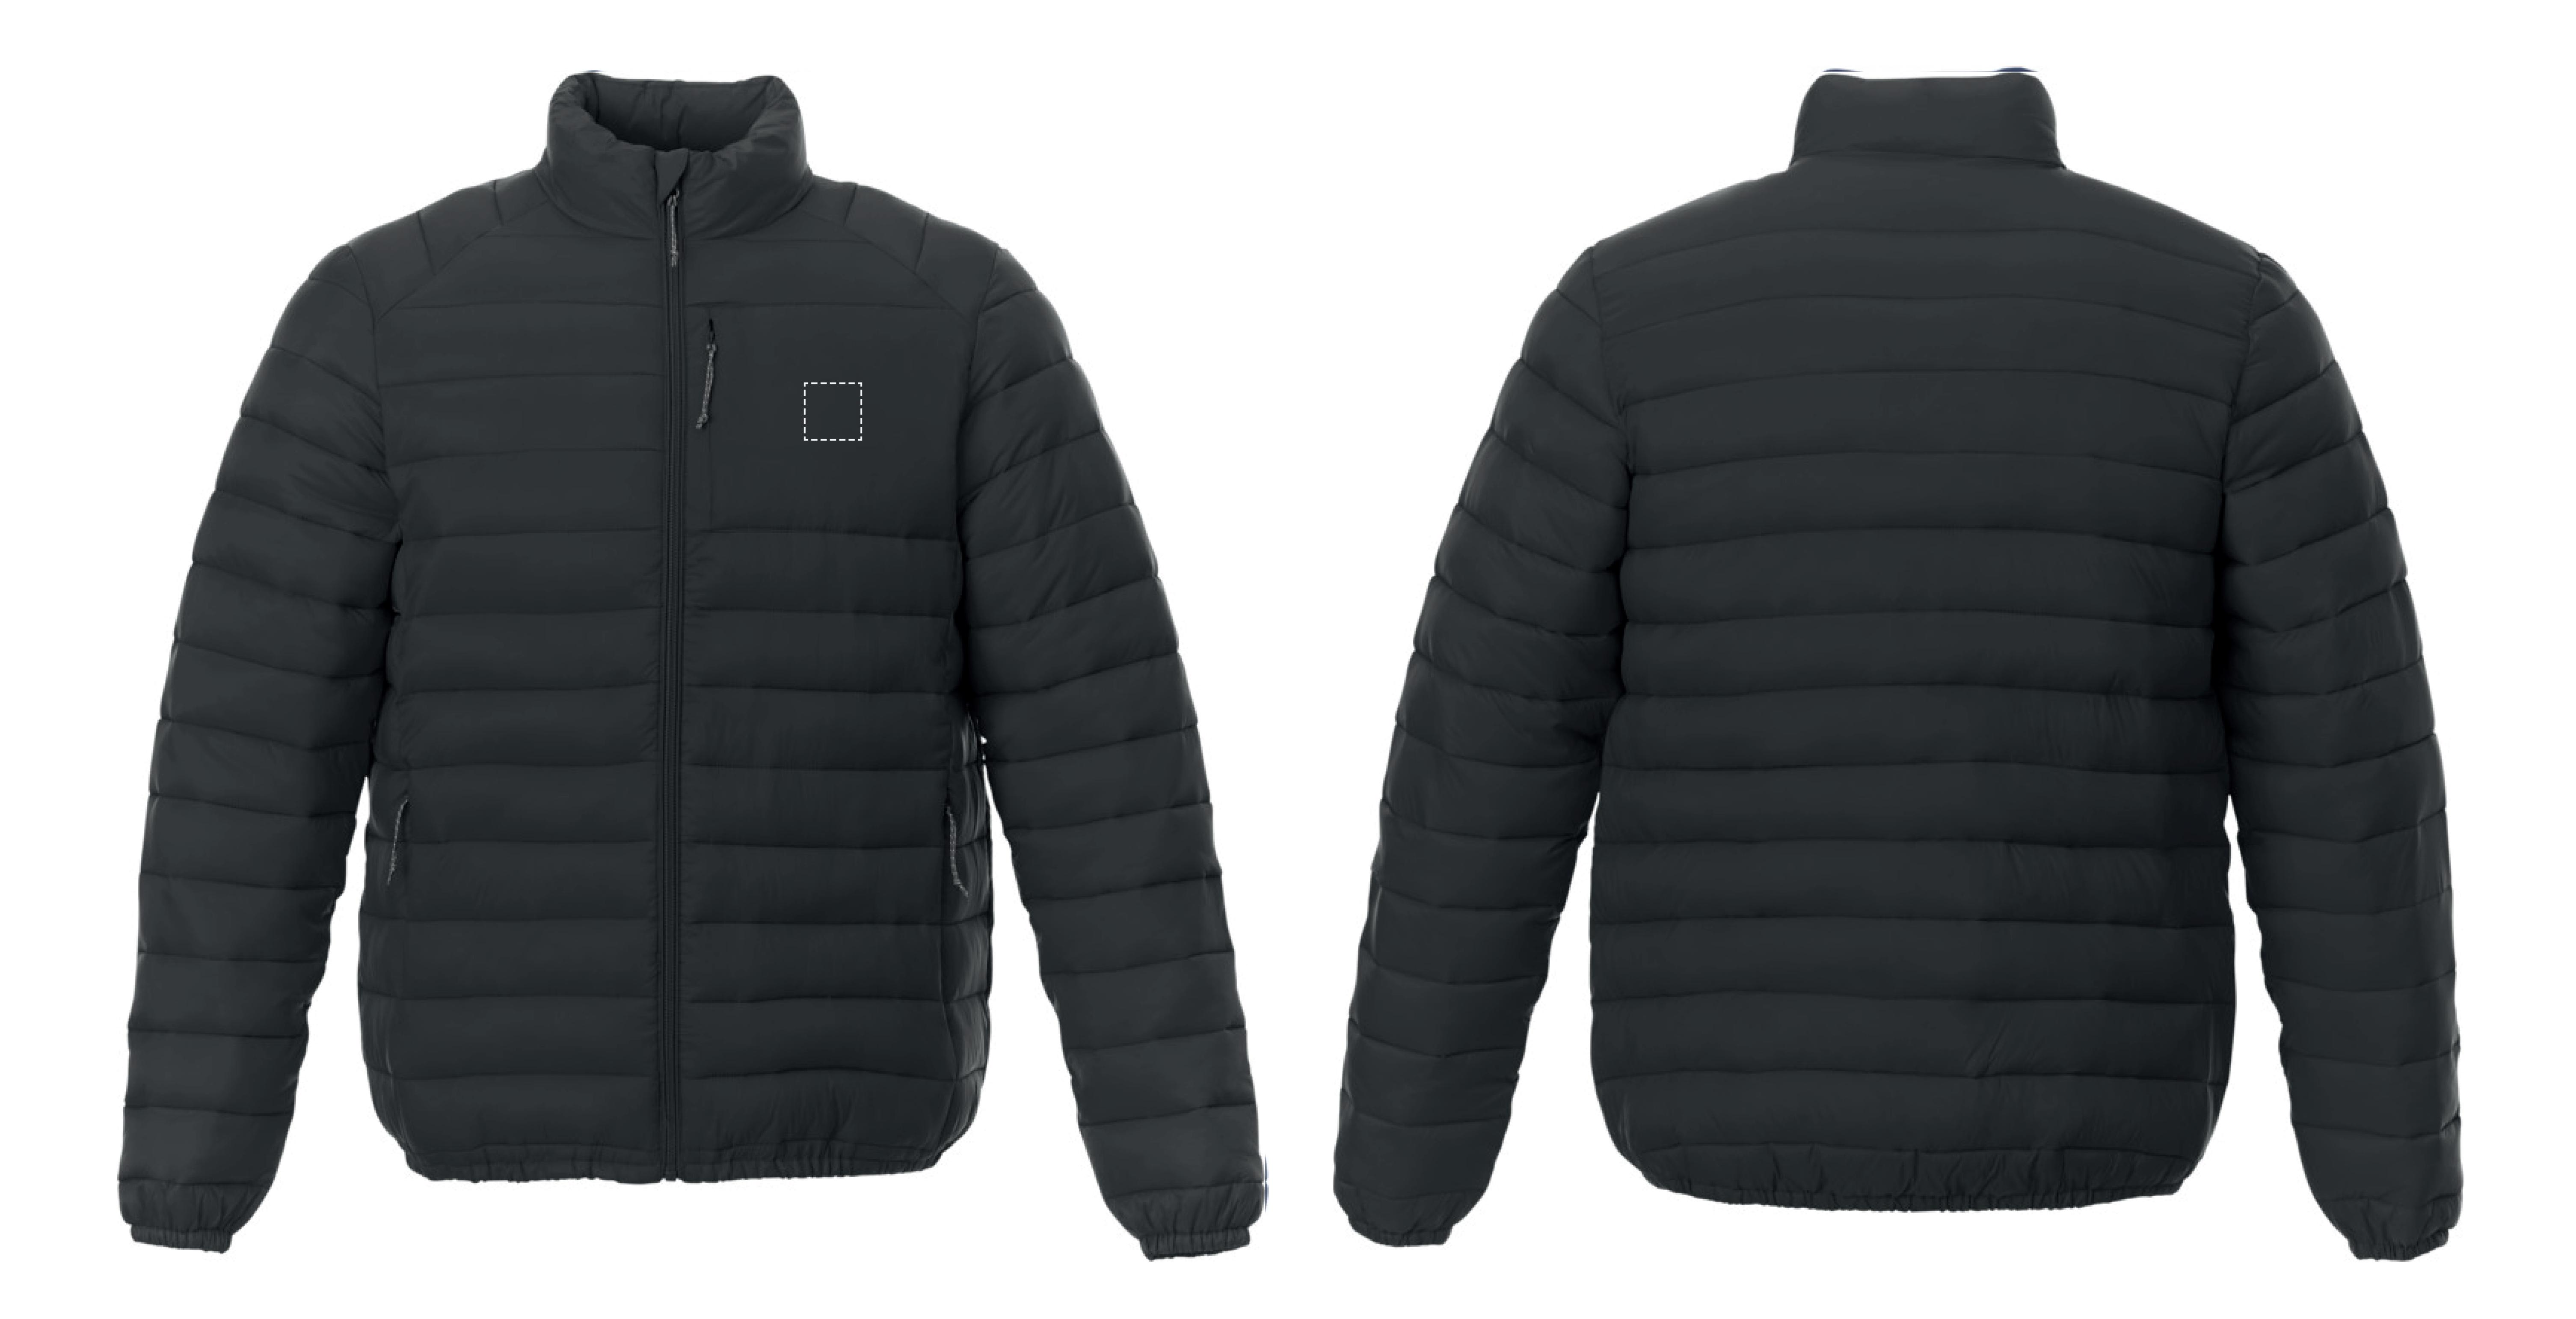

# YOUR VISUAL PROOF

Logo size

### XX X XXMM

Order Reference Date created Created by

XXXXXX XX/XX/XXXX

Product Colour Branding

216494 Black Embroidered