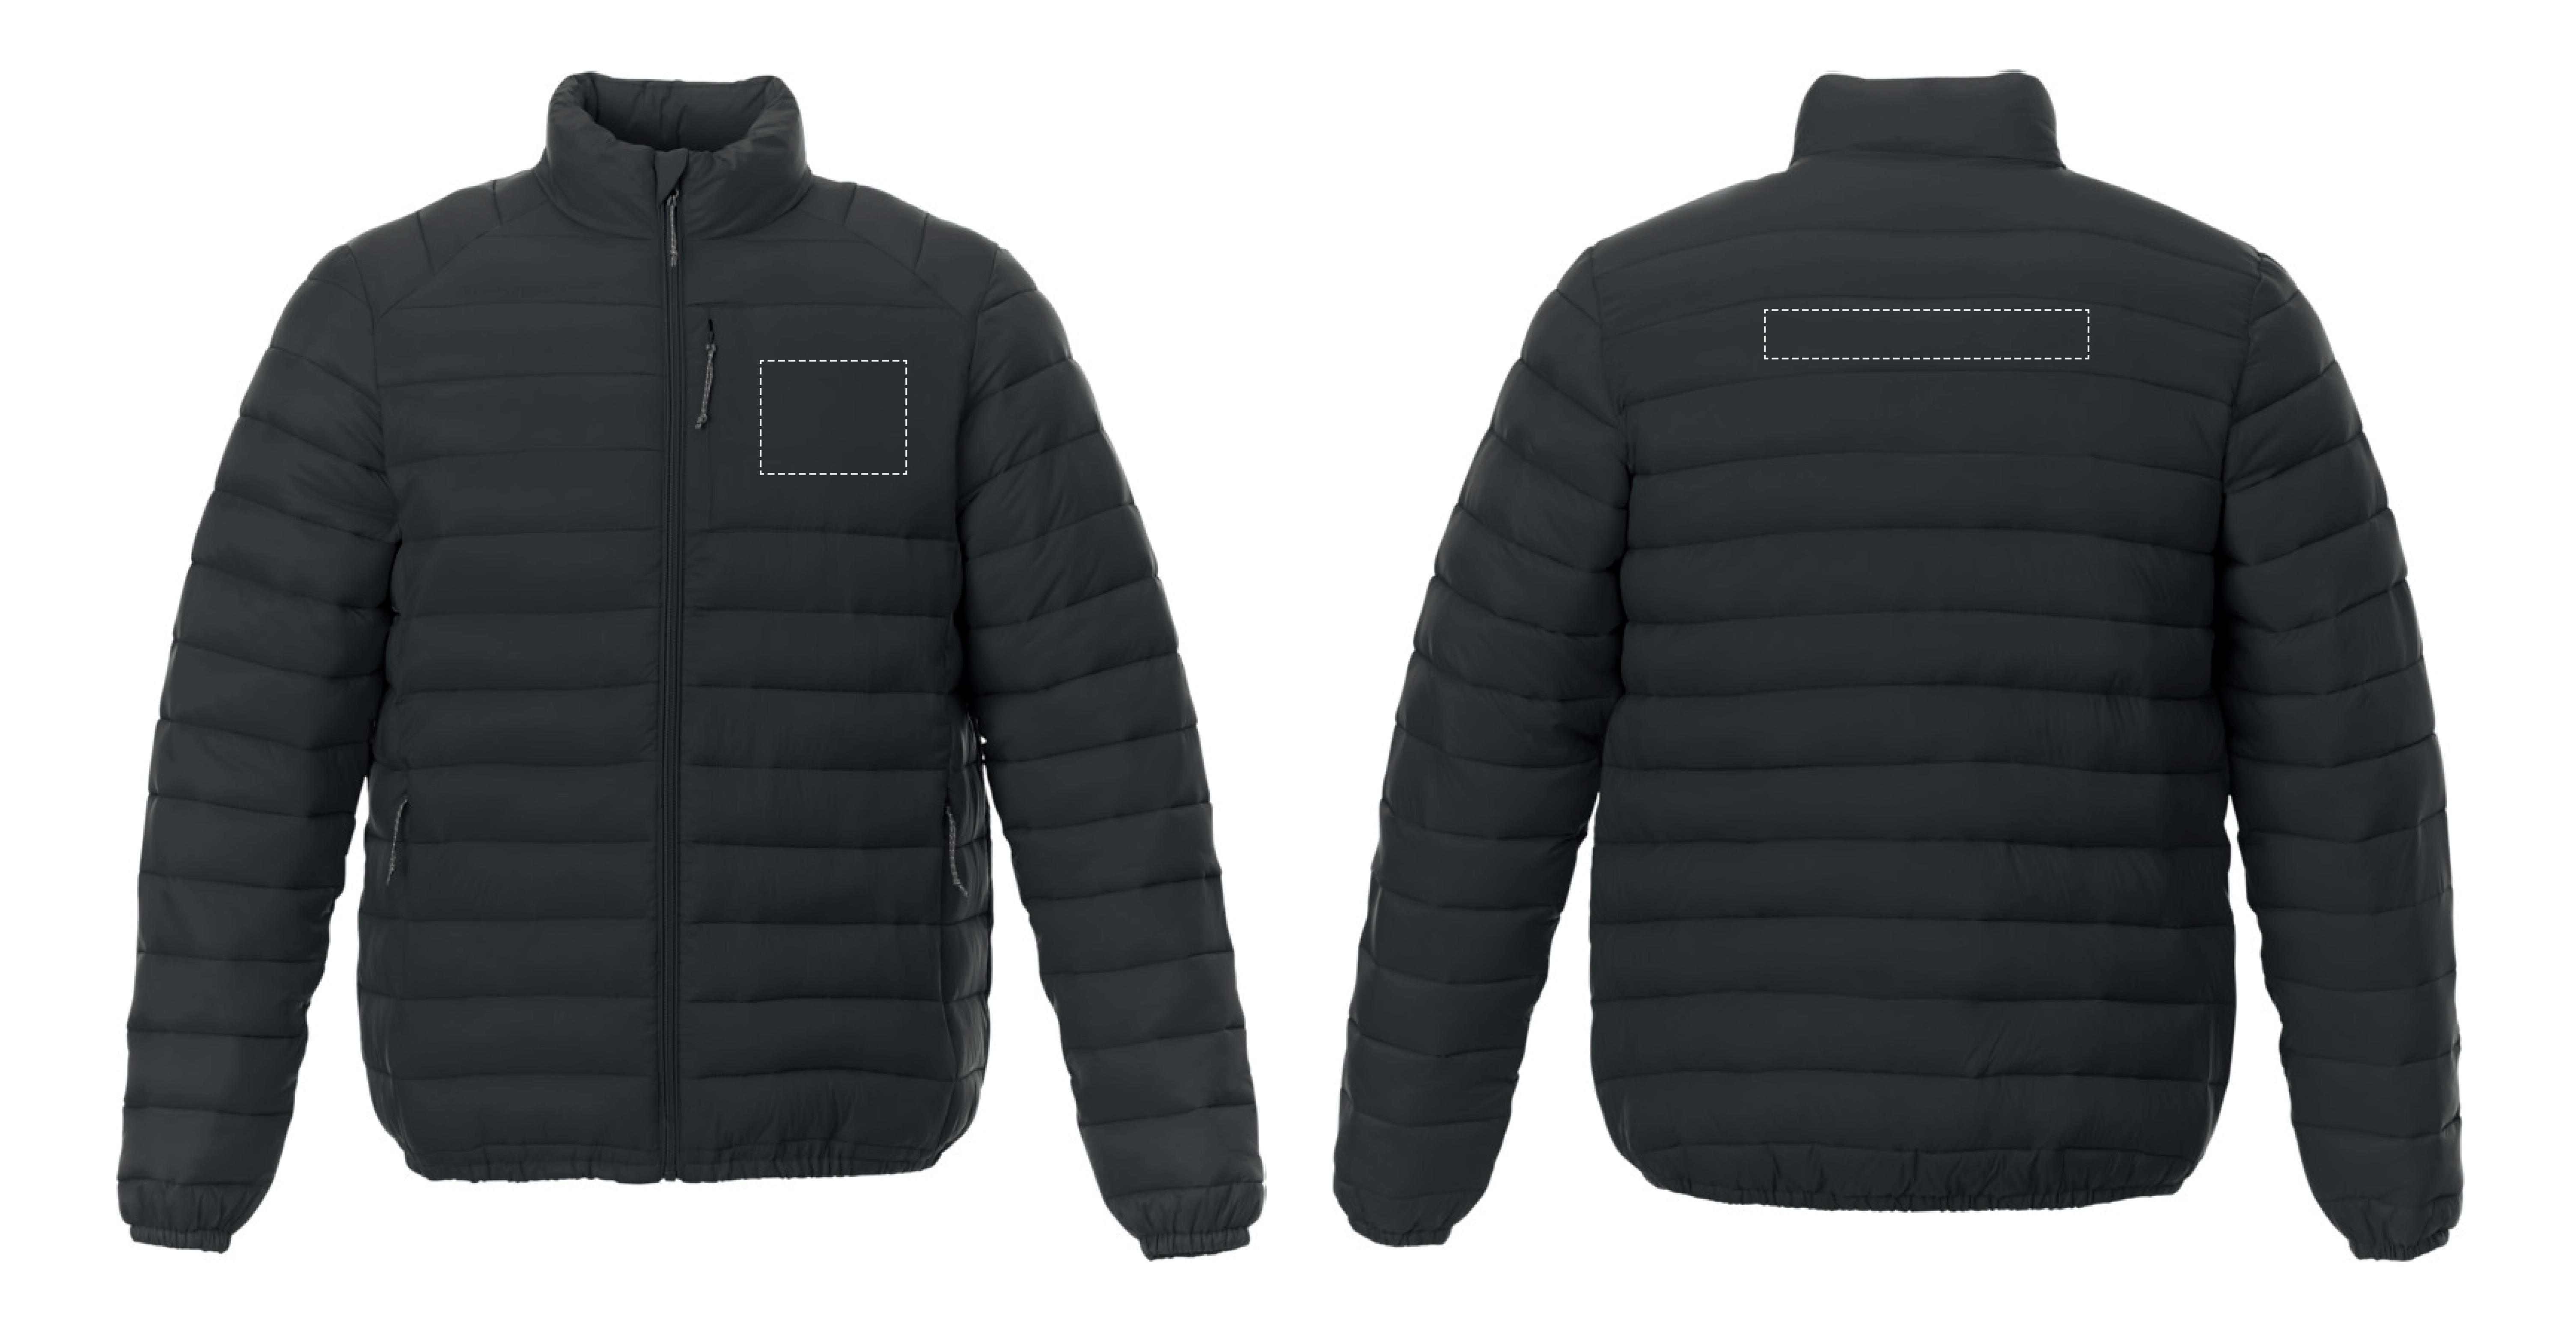

## YOUR VISUAL PROOF

Print area Left Chest 90 x 70 mm Back 200 x 30 mm Logo size xx x xxmm

Order Reference Date created Created by

XXXXXX XX/XX/XXXX

Product Colour Branding

216494 Black Full Colour Transfer