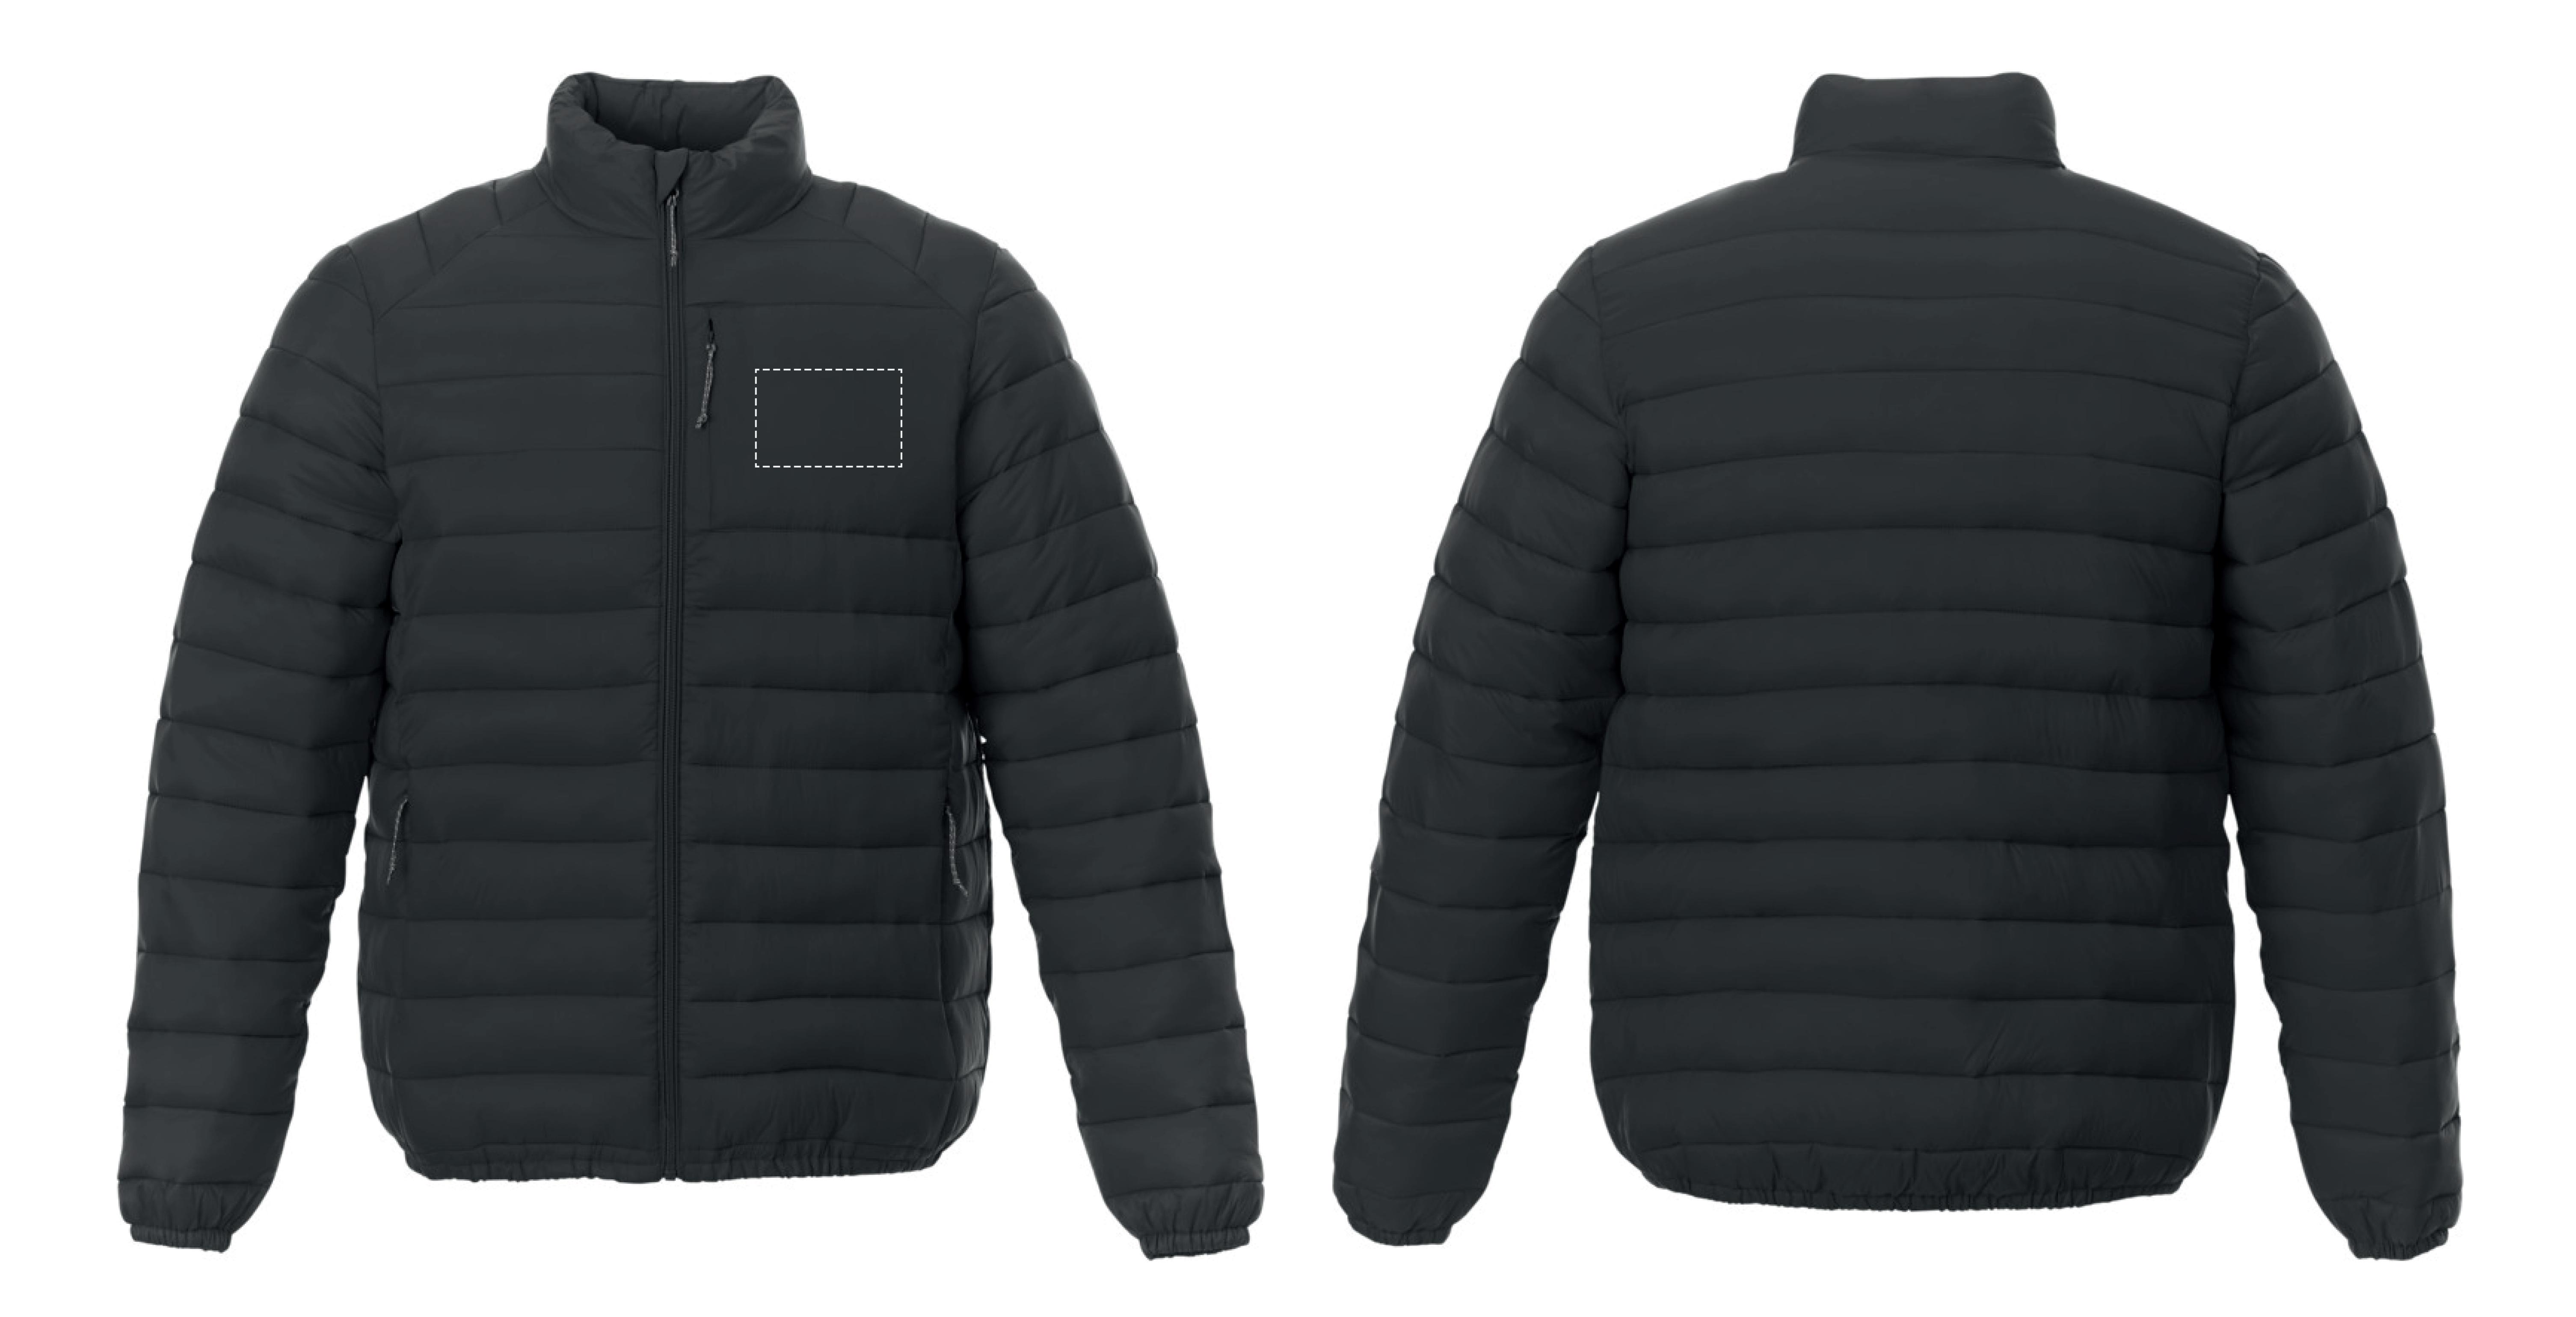

# YOUR VISUAL PROOF

Logo size XX X XXMM

Order Reference Date created Created by

XXXXXX XX/XX/XXXX

| Product  | 216494                   |
|----------|--------------------------|
| Colour   | Black                    |
| Branding | Spot Colour (1 col. max) |