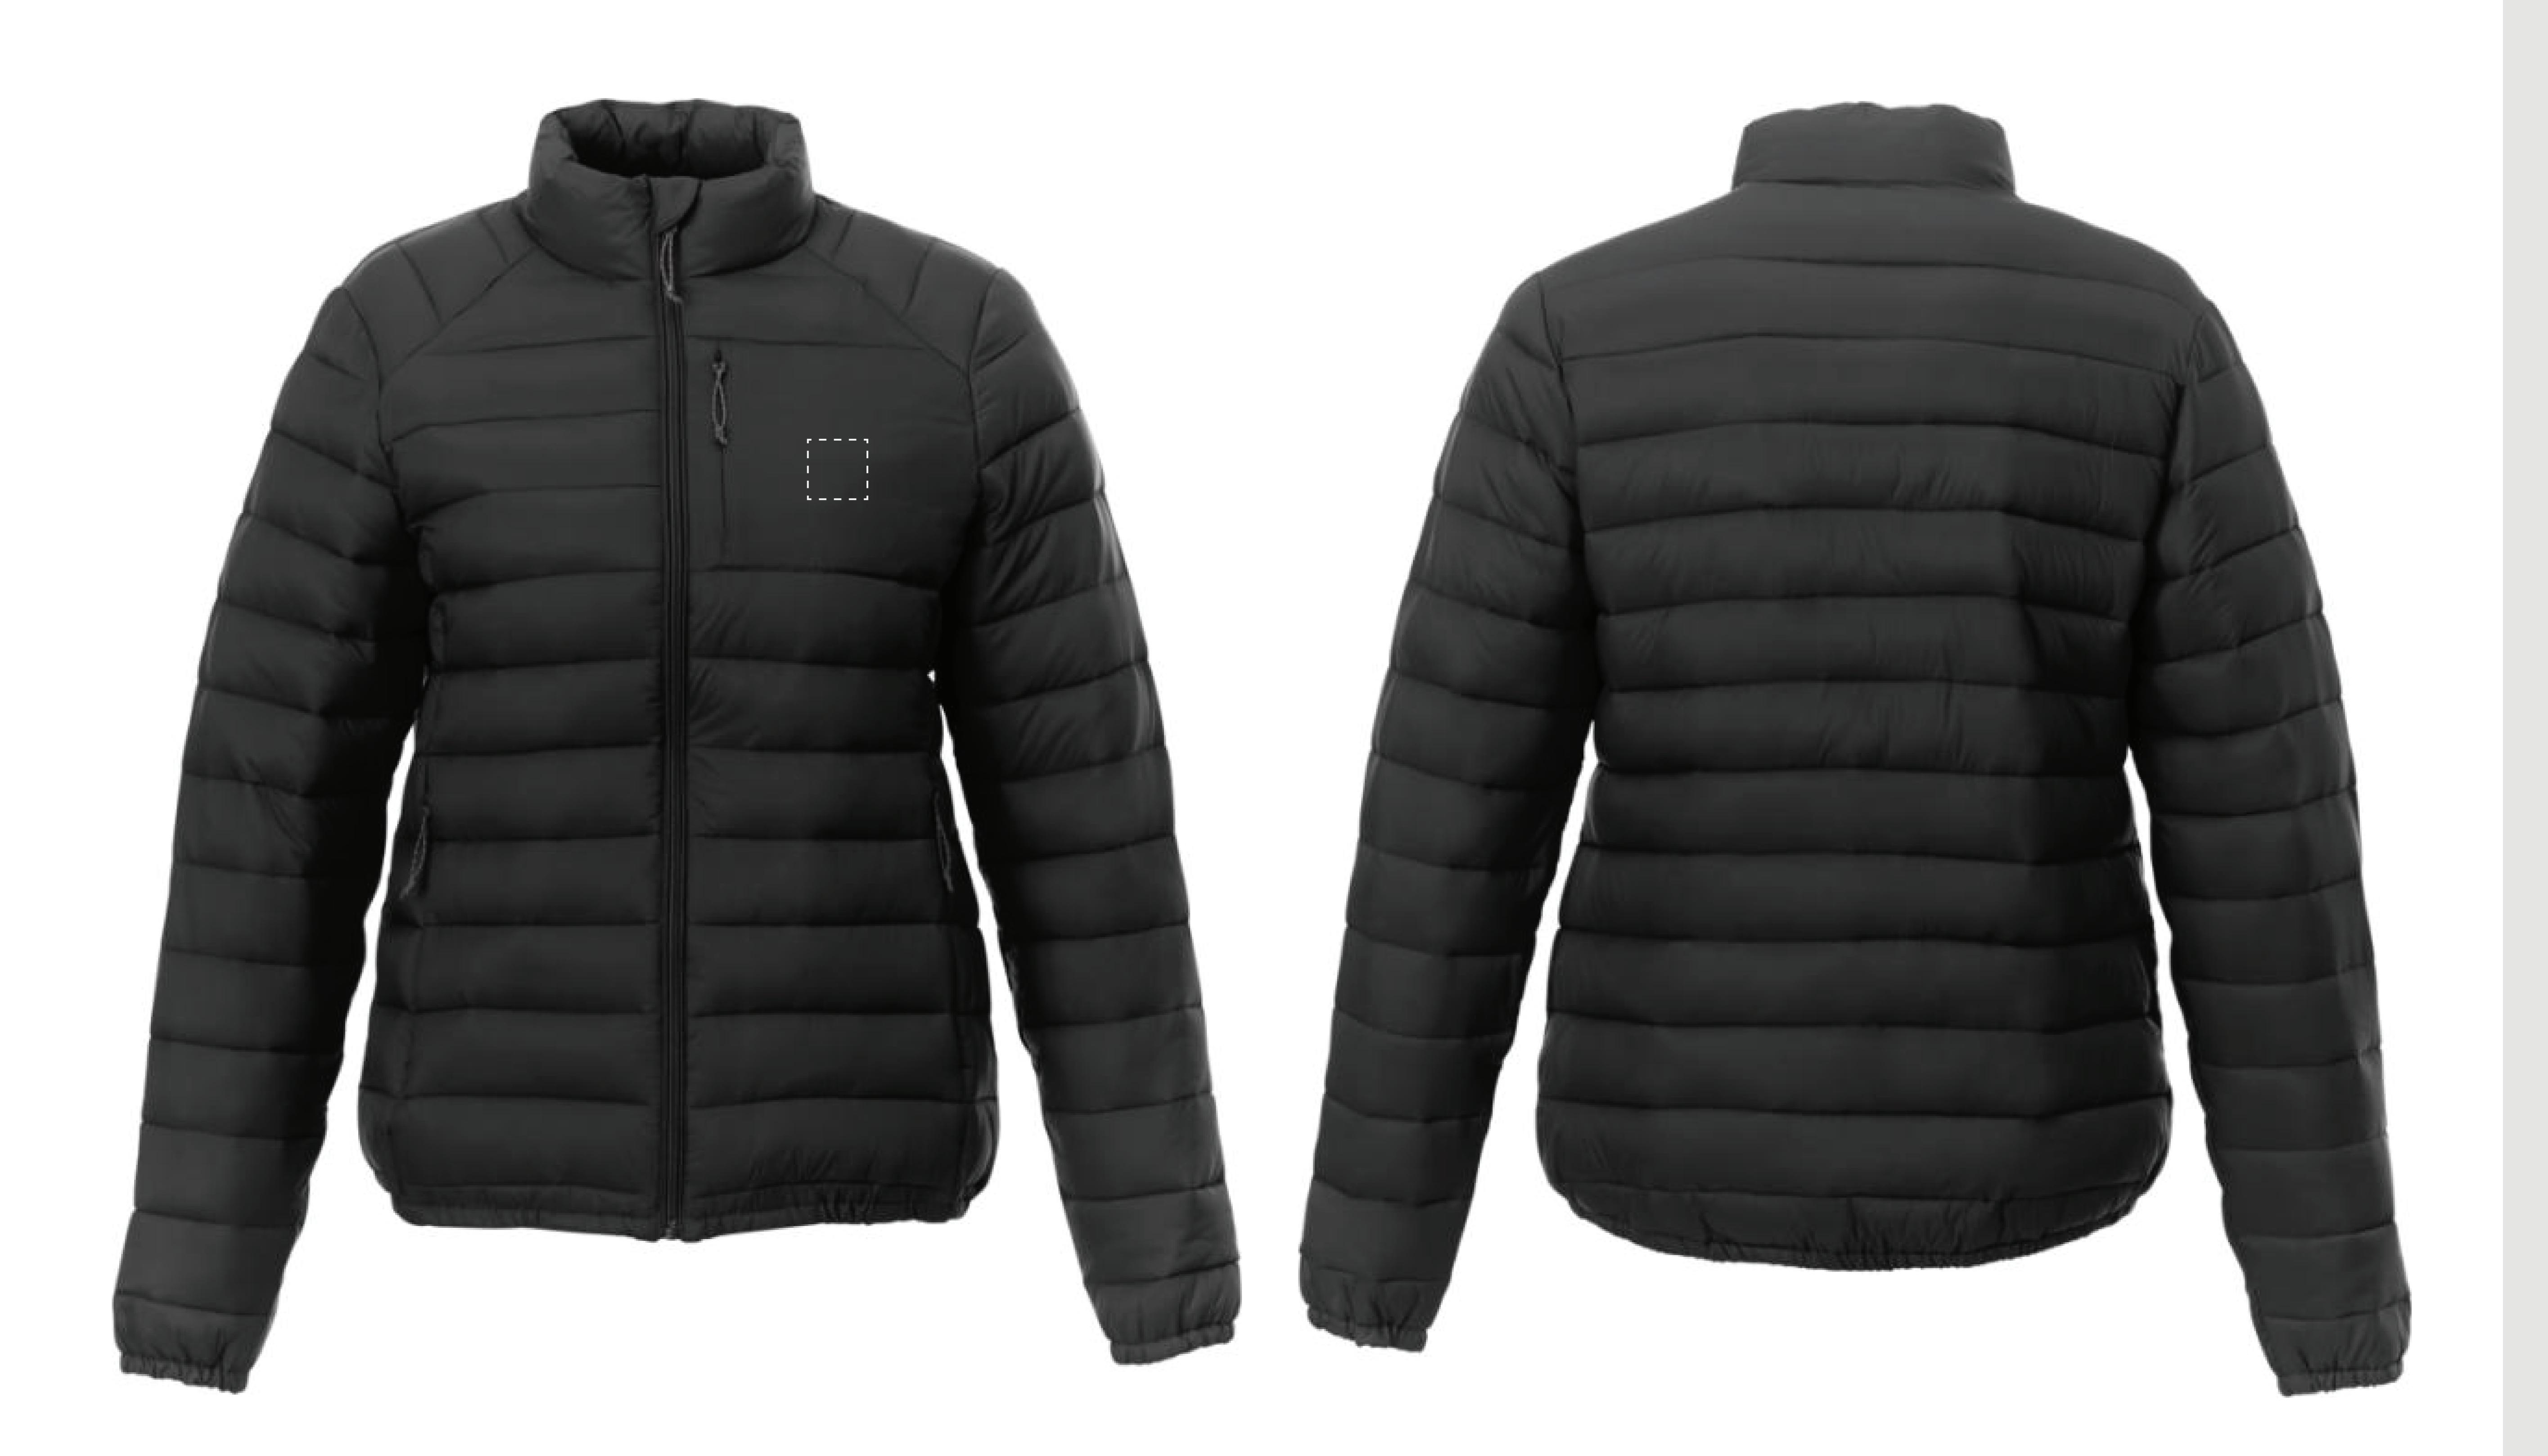

## YOUR VISUAL PROOF

Print area Left Chest 35 x 35 mm Back N/A

Logo size

XX X XXMM

Order Reference Date created Created by

<section-header>

Product Colour Branding 216495 Black Embroidered