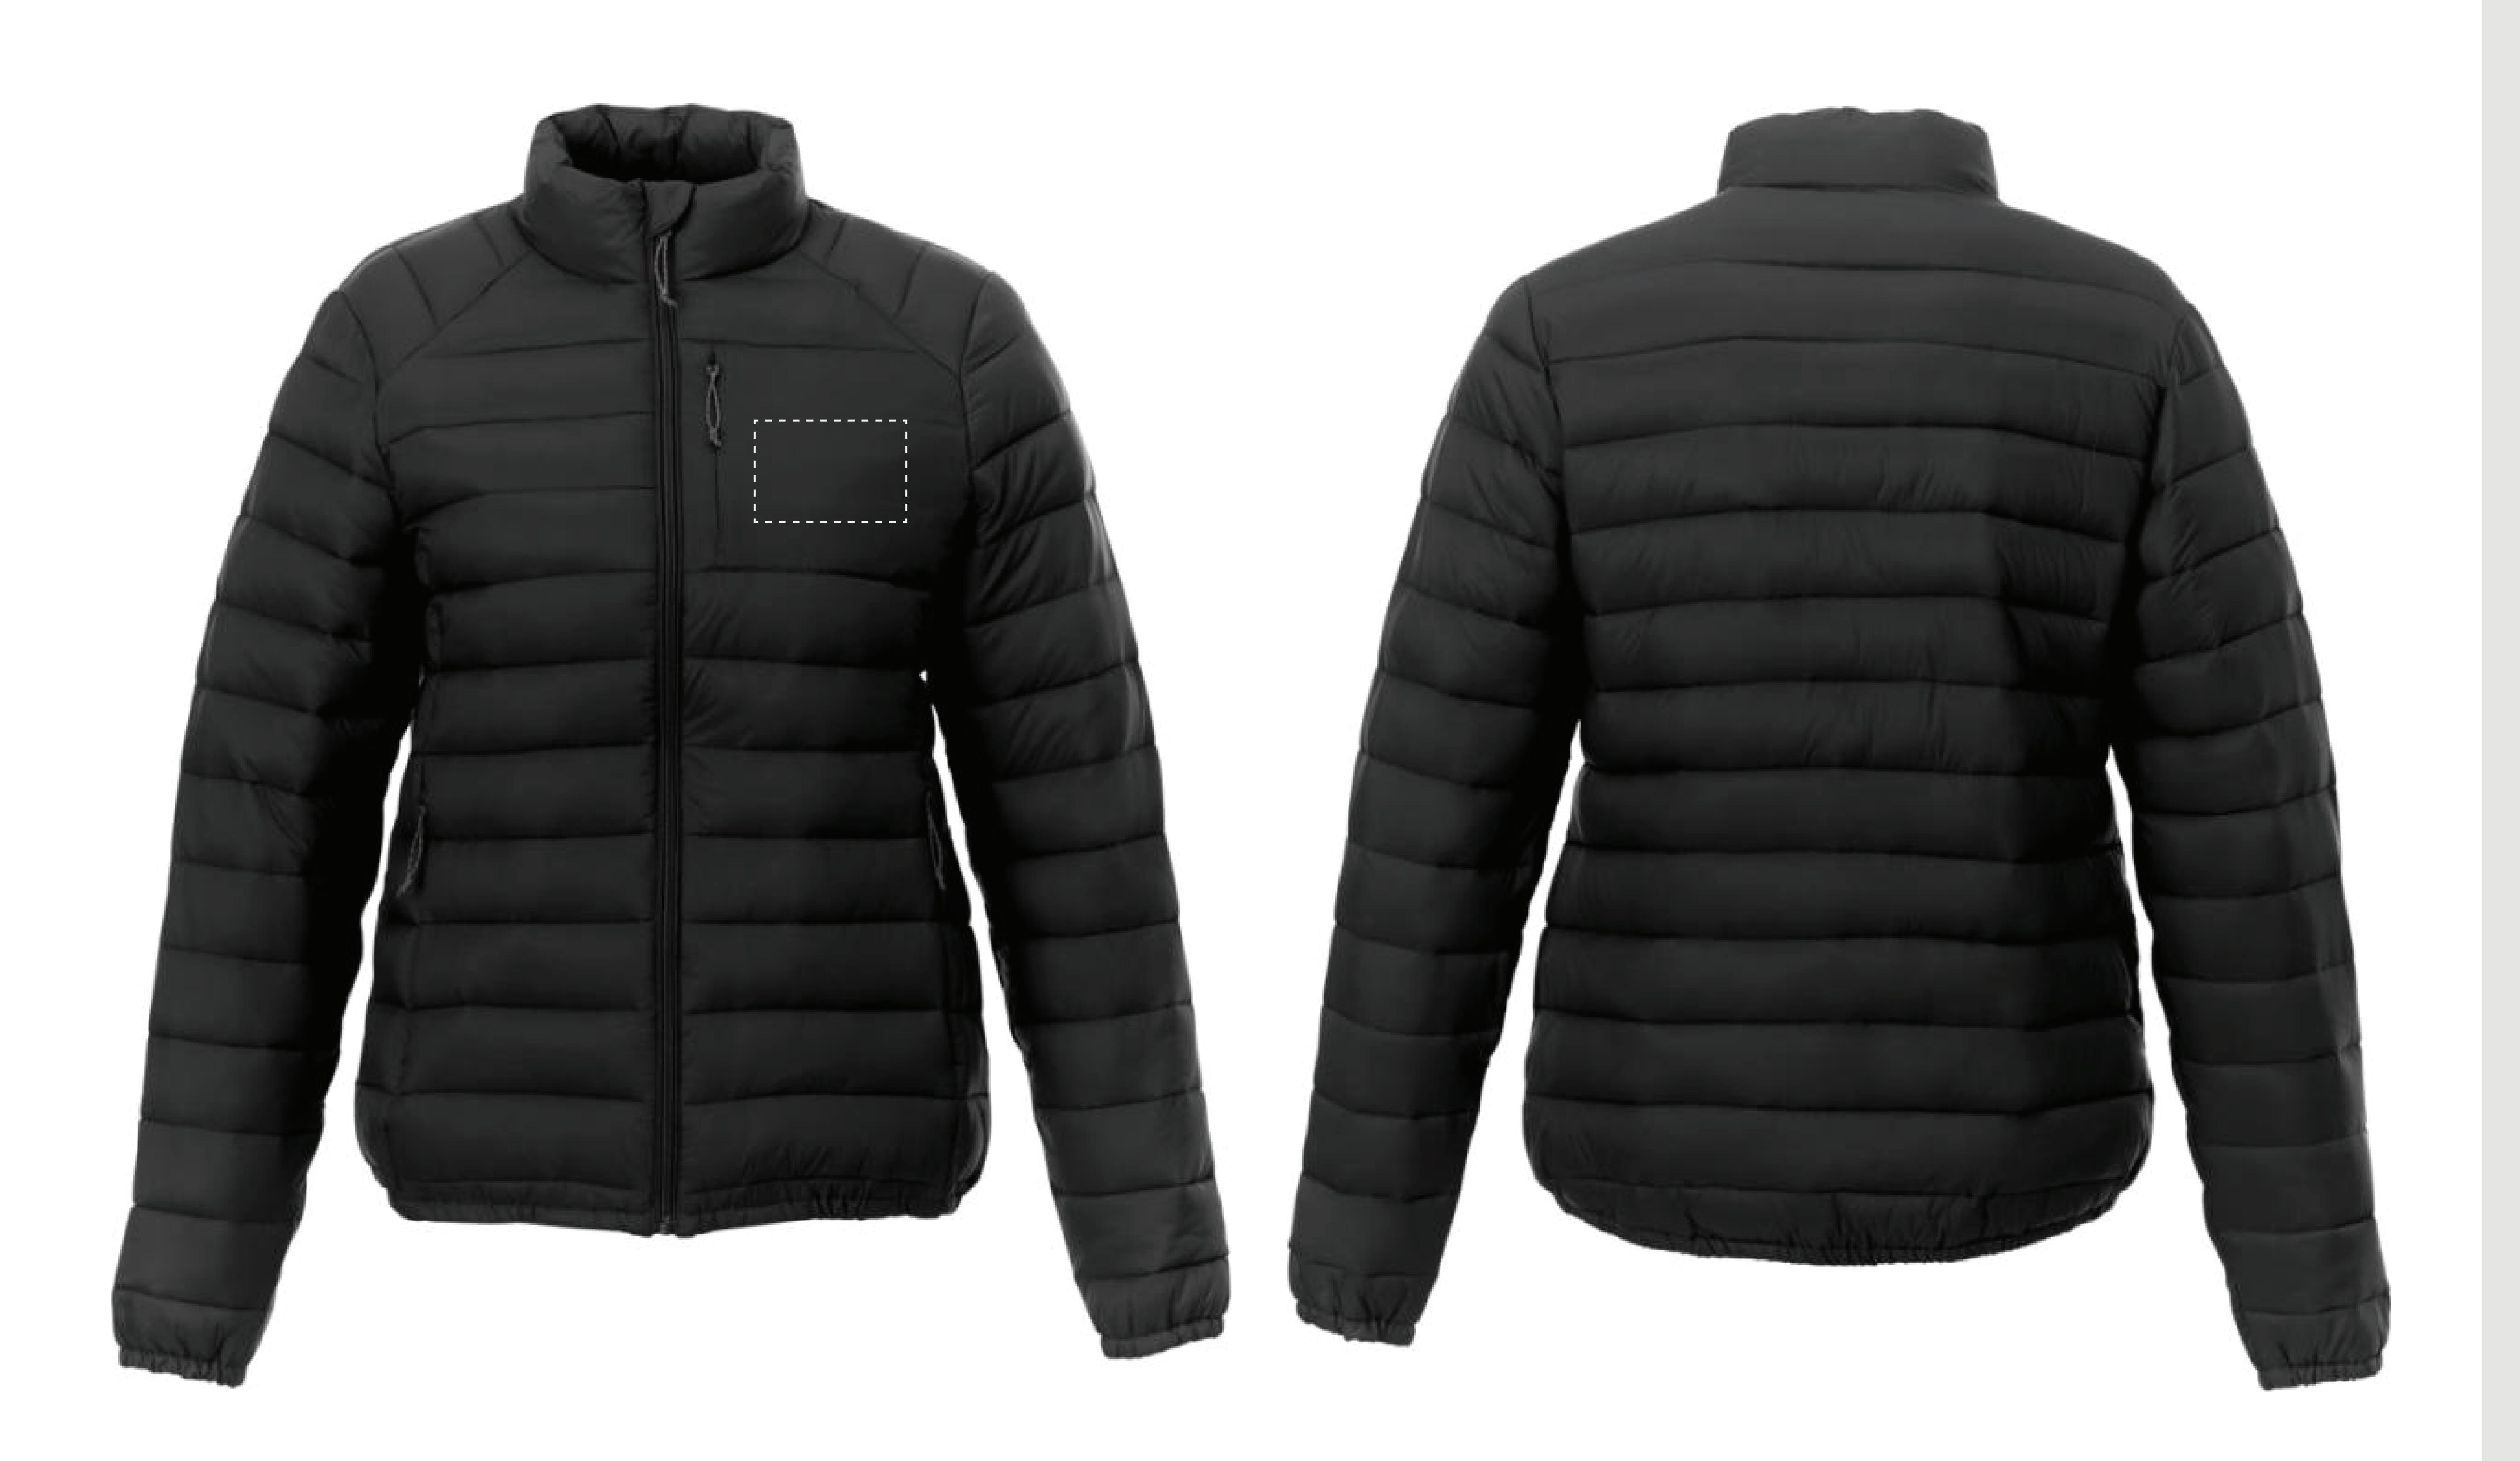

## YOUR VISUAL PROOF

Order Reference XXXXXX Date created XX/XX/XX Created by

Product 216495 Black Colour

Spot Colour (1 col. max) Branding

XX

PANTONE® Colours

**PANTONE®** XXXc

Artwork Advisories