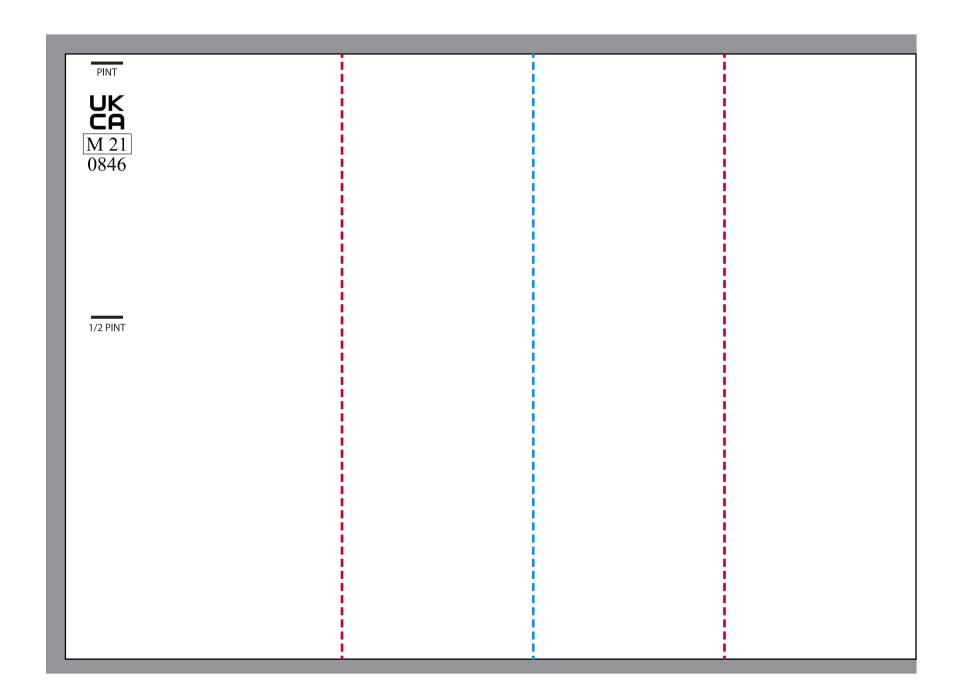

## YOUR VISUAL PROOF (2 of 2)

Visual scale 100%.

Order Reference
Date created
Created by

xxxxxx xx/xx/xx

XX

Print area

225 x 160 mm

Logo size

xx x xxmm

Branding

Full Colour