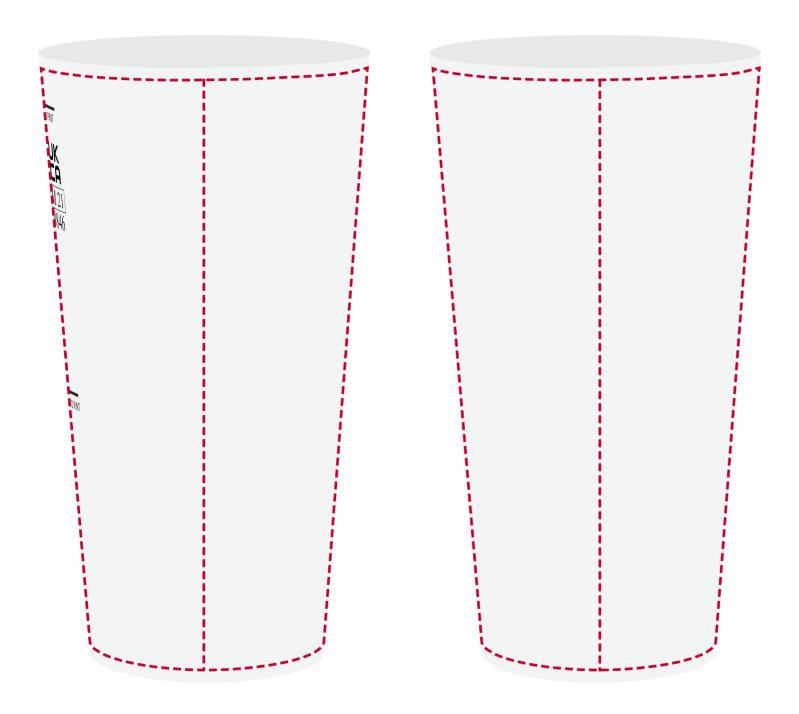

## YOUR VISUAL PROOF (1 of 2)

For Visual Purposes Only. Please see page 2 for actual artwork size.

Order Reference xxx

Date created xxx

Created by xx

xxxxxx xx/xx/xx xx

Product 216513

Colour Transparent Clear

Branding Full Colour