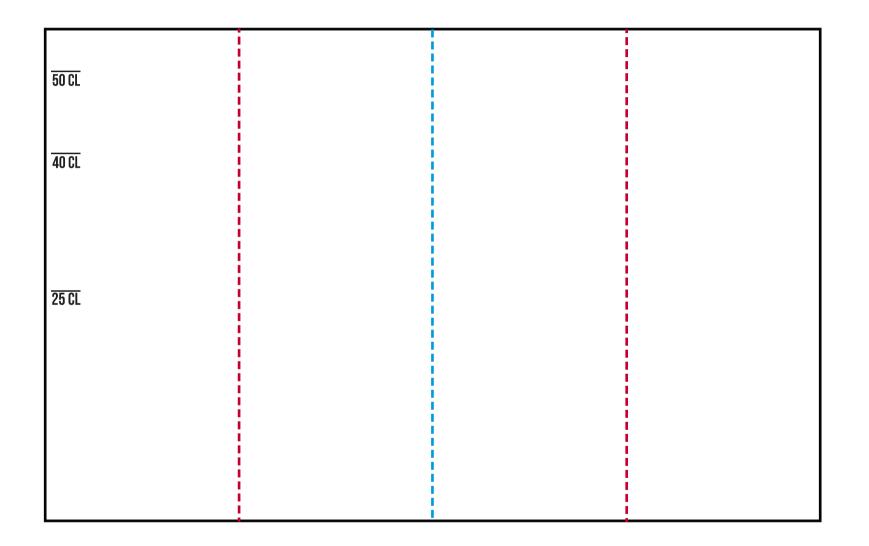

## YOUR VISUAL PROOF (2 of 2)

Visual scale 100%.

Order Reference
Date created
Created by

xxxxxx xx/xx/xx xx

Print area

205 x 130 mm

Logo size

xx x xxmm