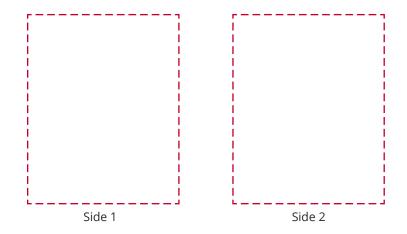

## YOUR VISUAL PROOF (2 of 2)

Visual scale 100%.

Order Reference Date created

xxxxxx xx/xx/xx

Created by

Print area

Logo size

Branding

40 x 50 mm xx x xx mm Spot Colour