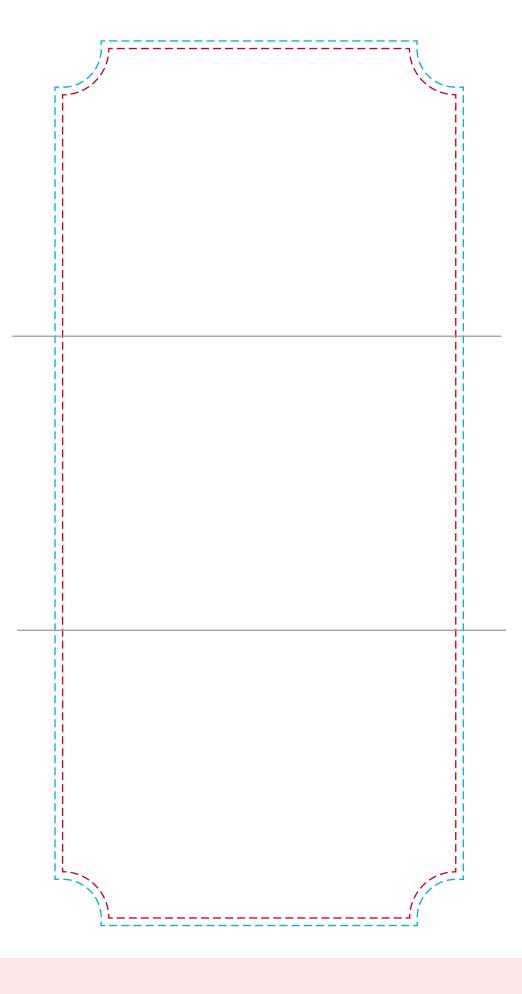

### YOUR VISUAL PROOF (2 of 2)

----- Fold lines ----- Print area ----- Bleed

Visual scale 100%.

Order Reference Date created Created by xxxxxx xx/xx/xx xx

Print area Logo size Branding 230 x 104 mm xx x xxmm Full Colour (label)