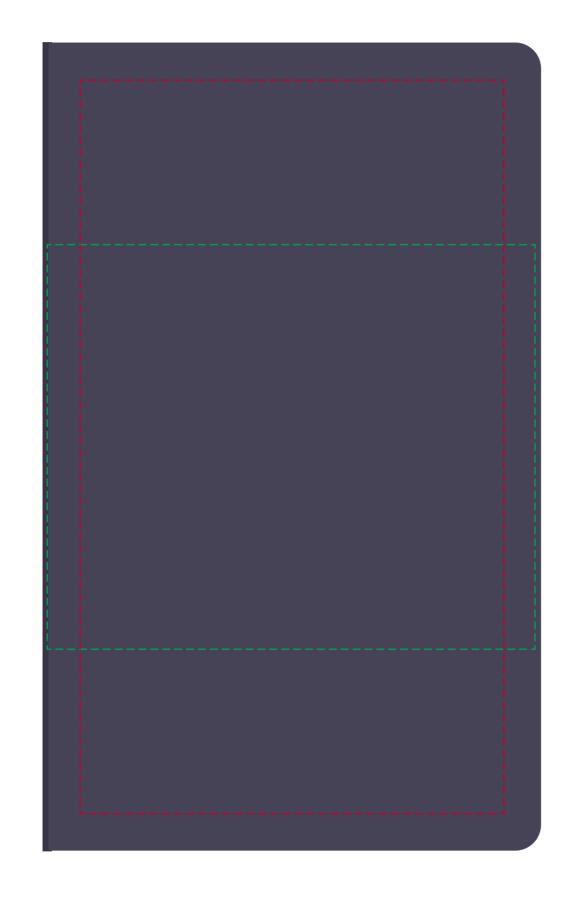

## YOUR VISUAL PROOF

---- Safe Text Area

---- Print Area

Scale 100% Print area 129 x 107 mm Logo size xx x xxmm

Order Reference xxxxxx

Date created xx/xx/xx

Created by

XX

Product 216564
Colour Graphite
Branding Full Colour