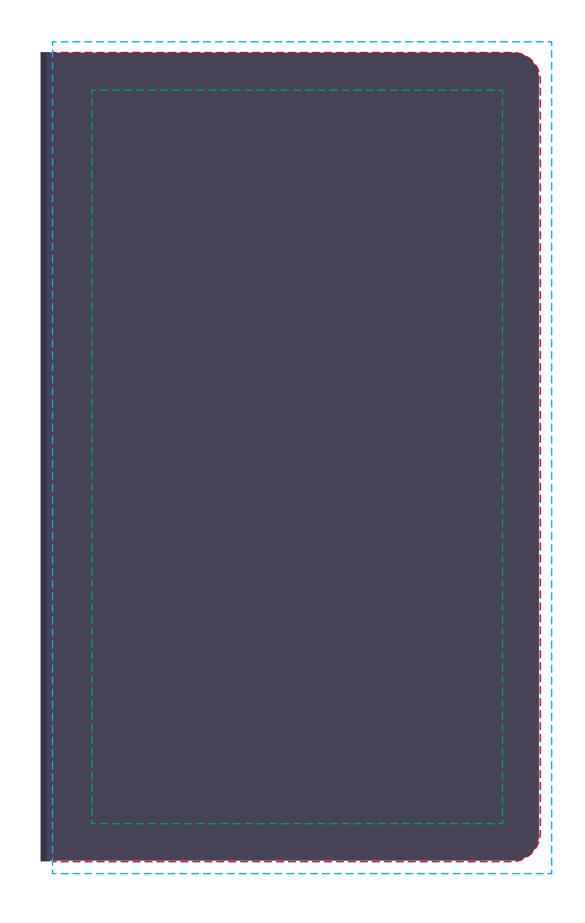

## YOUR VISUAL PROOF

- ---- Safe Text
- ---- Print Area
- ---- Bleed

Scale 100% Print area 129 x 214 mm

Logo size xx x xxmm

Order Reference

Date created

Created by

xx/xx/xx xx

XXXXXX

Product 216564
Colour Graphite
Branding Full colour