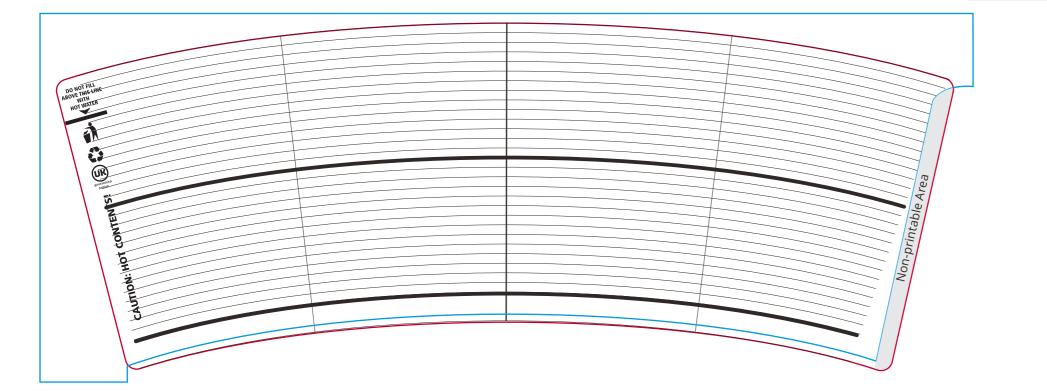

## YOUR VISUAL PROOF (2 of 2)

Order ReferencexxxxxDate createdxx/xx/xxCreated byxx

| Print area | All Over Print |
|------------|----------------|
| Logo size  | xx x xxmm      |
| Branding   | Full Colour    |

- Bleed
- Print Area
- —— Guide Lines

Visual scale 100%.