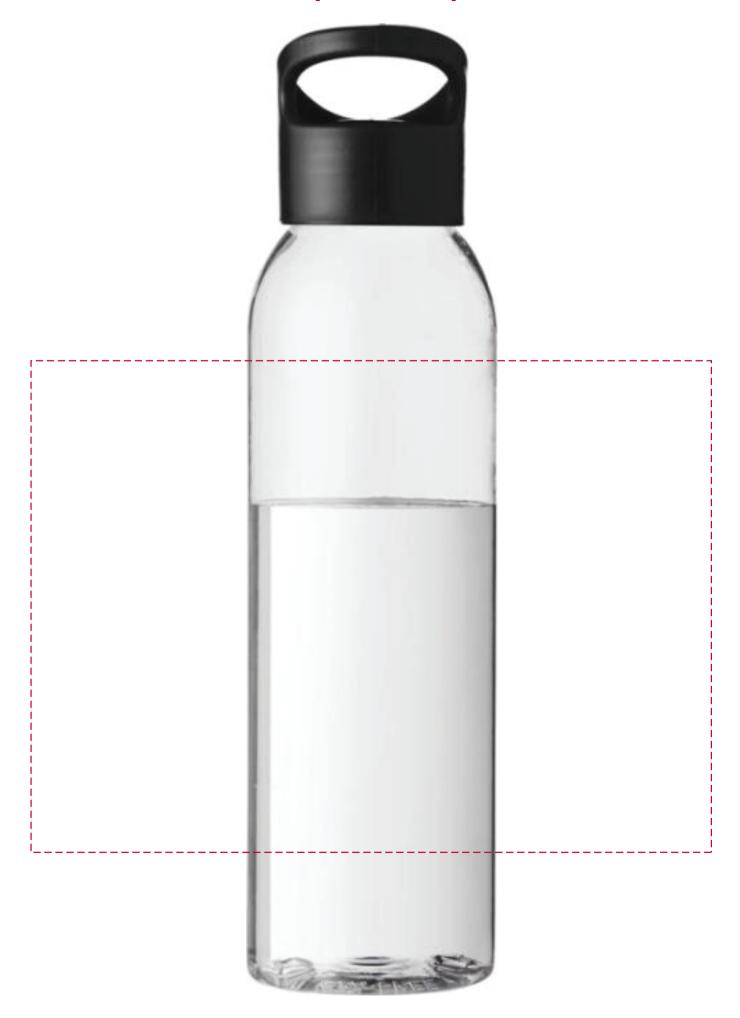

## YOUR VISUAL PROOF (1 of 2)

Visual purposes only. Please see page 2 for actual artwork size.

Order Reference xxxxxx

Date created xx/xx/xx

Created by xx

Product 216577

Colour Solid Black/Clear

Branding Spot Colour Wrap

Branding Spot Colour Wrap

(3 col. max.)