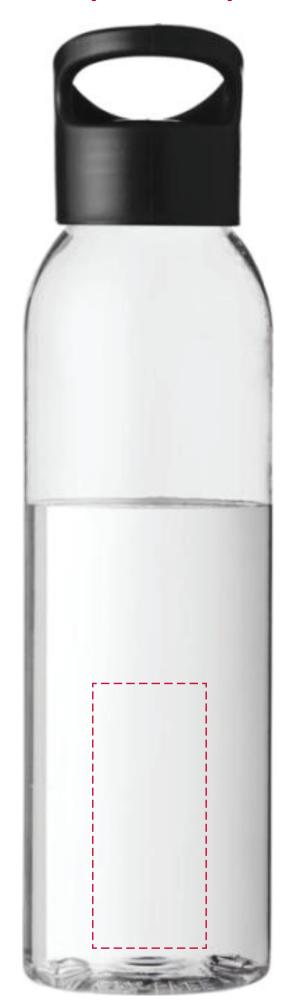

## YOUR VISUAL PROOF (1 of 2)

Visual purposes only. Please see page 2 for actual artwork size.

Order Reference xxxxxx

Date created xx/xx/xx

Created by xx

Product 216577

Colour Solid Black/Clear

Branding Spot Colour