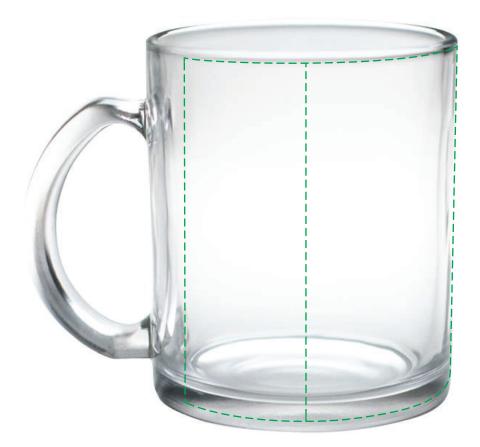

## YOUR VISUAL PROOF (1 of 2)

Order Reference Date created

Created by

xxxxxx xx/xx/xx xx

Product 216583

Colour Clear

Branding Full Colour

## Artwork Advisories

This template is not to scale and is to be used as a guide for print size & positioning only.

Full colour printed colours may differ when printed to the final product.

It is the customer's responsibility to ensure that the proof is correct in all areas. Please be sure to double-check spelling, grammar, layout and design before approving artwork. Due to the variation in monitor colours and adjustments, PDF proofs may not provide an accurate colour representation of the final product & printed work. Once artwork is approved, your order will be processed based on the above unless any amendments are made. All orders are subject to our terms and conditions.