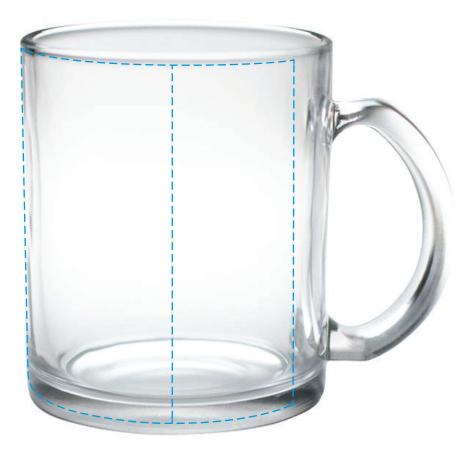

## YOUR VISUAL PROOF (2 of 2)

Scale **100**%

Order Reference Date created

xxxxxx xx/xx/xx xx

Created by

Print area 200 x 94 mm

Logo size xx x xx mm

Branding Full Colour