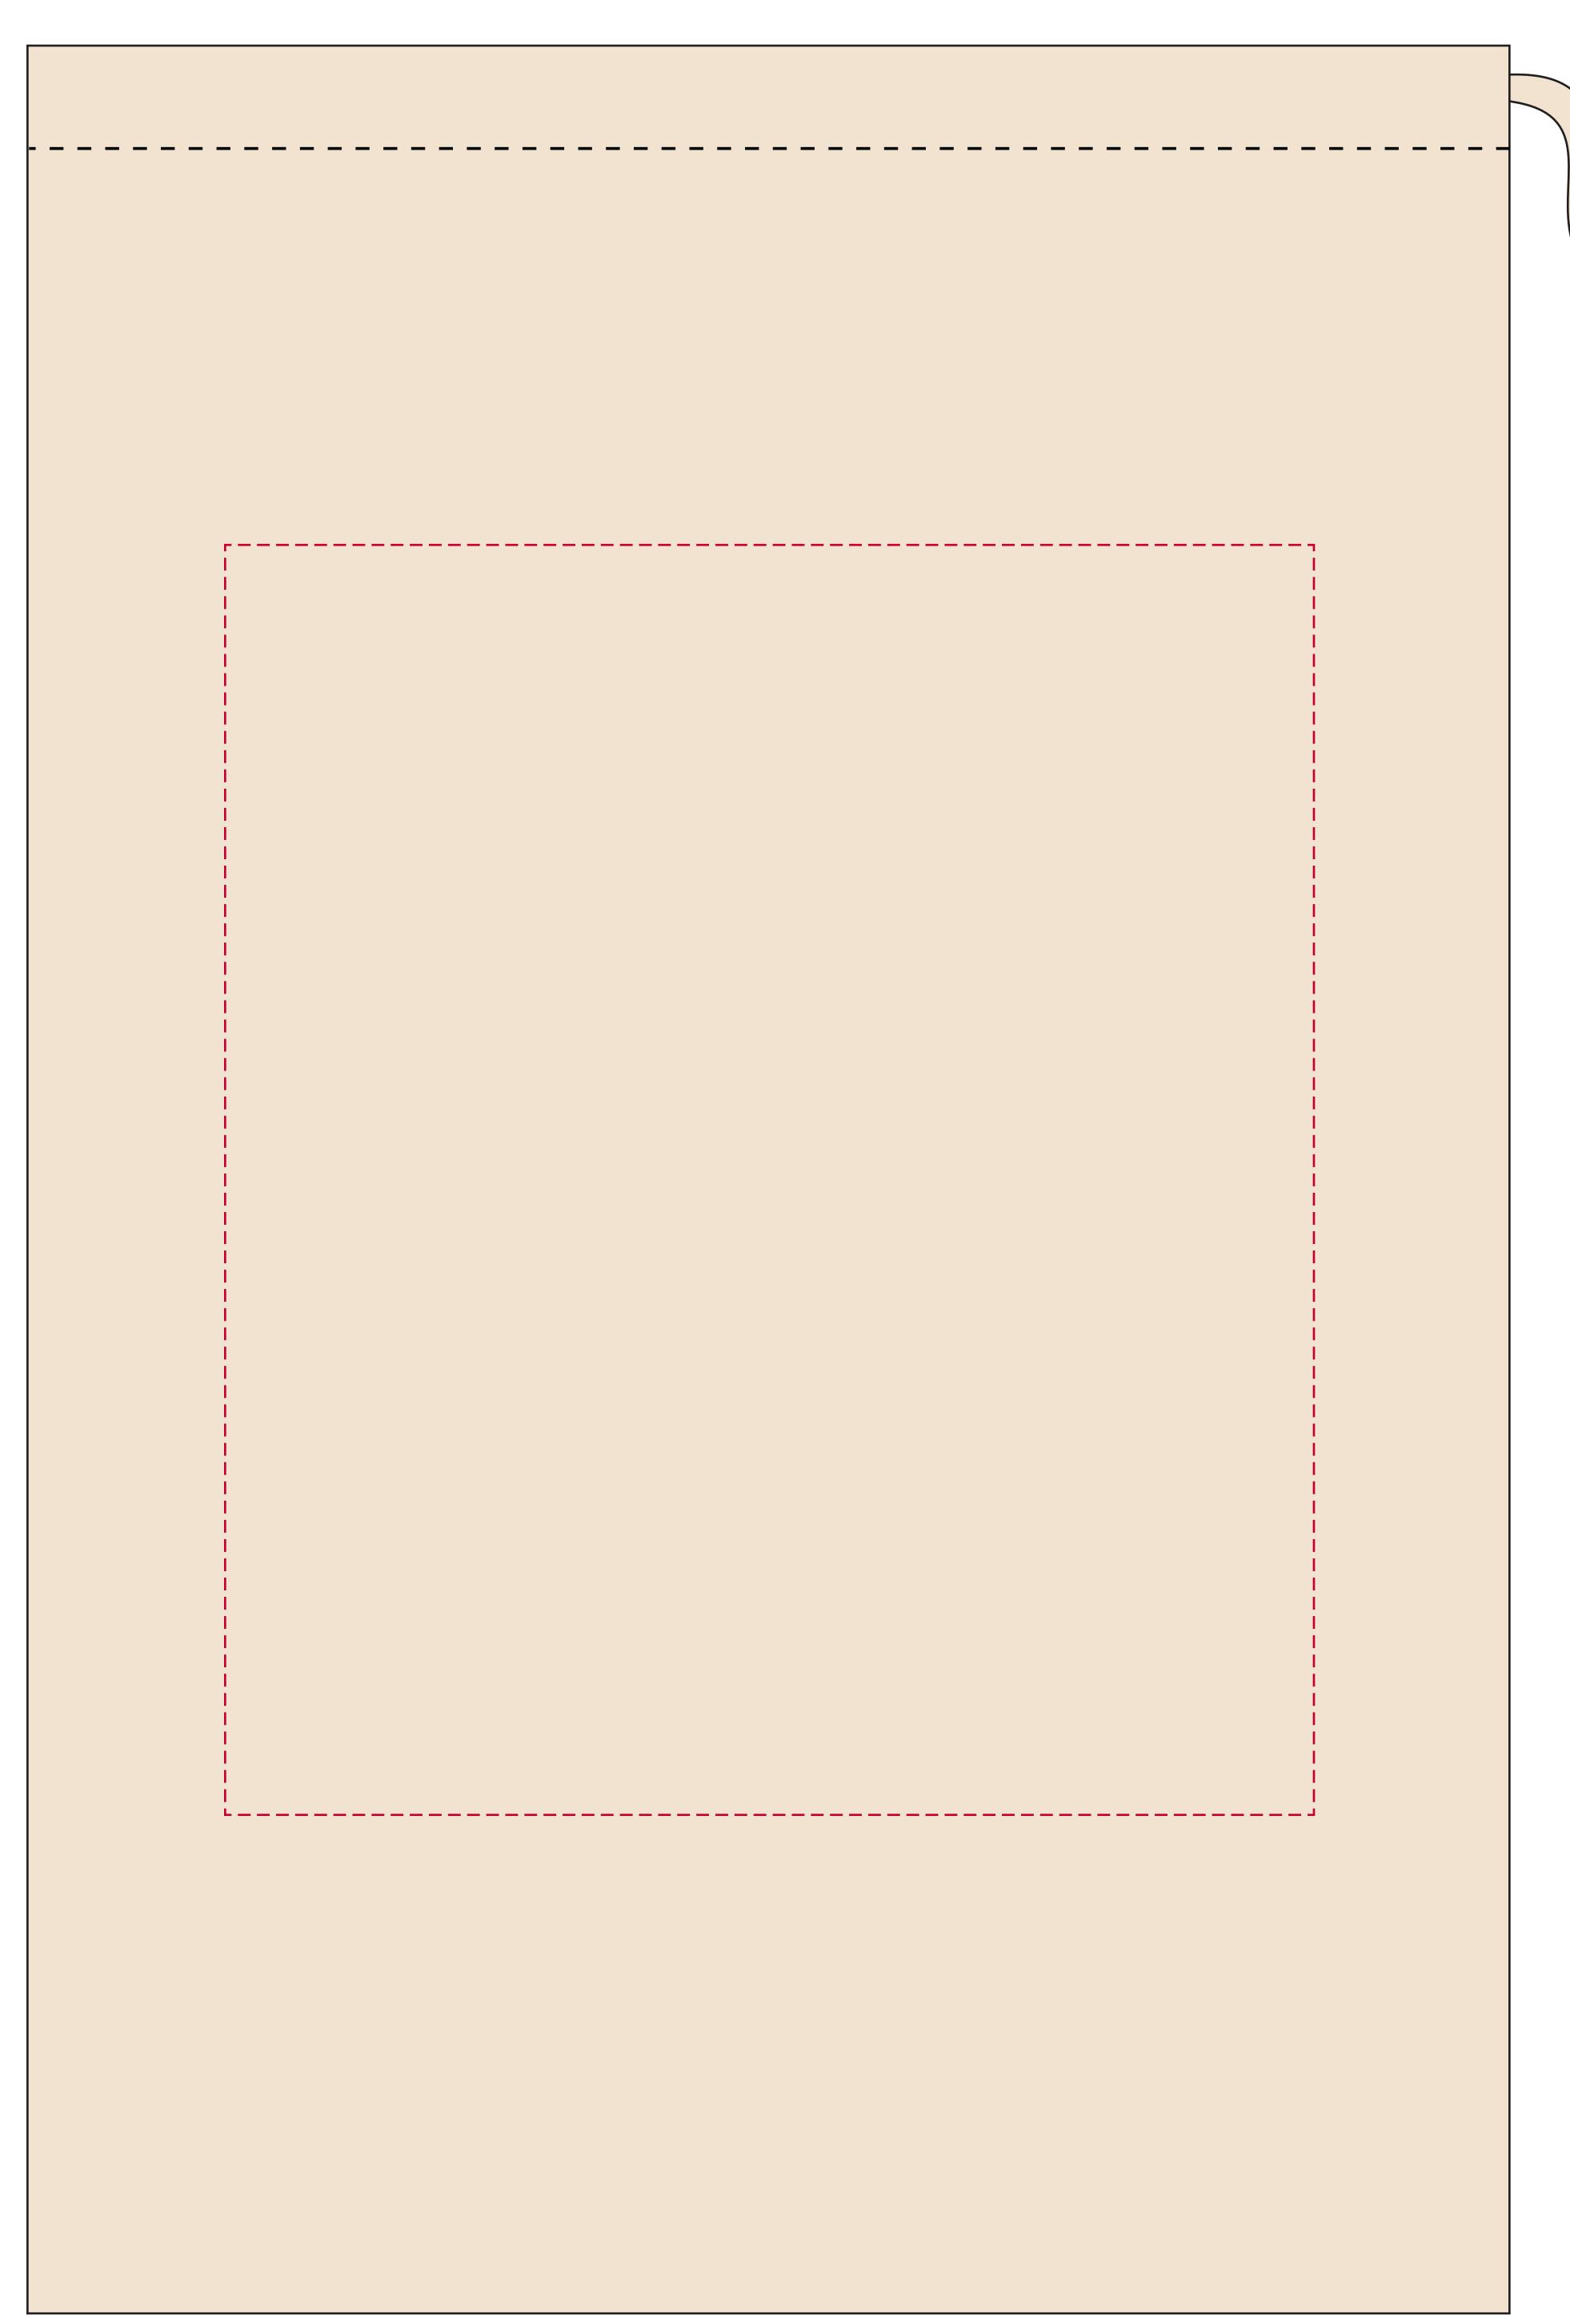

## YOUR VISUAL PROOF (1 fo 2)

Artwork for screen prints needs to be vectored and set in Pantones from the Solid Coated or Solid Uncoated books

\* White needs to be set in PANTONE WHITE and

\* Black needs to be set in PANTONE BLACK or 100k

Artwork must be at least 1pt thick
Gaps cut out from artwork must be at least 1.5pt thick

xx x xx mm

Must have all strokes outlined and then merged using the Pathfinder>Merge action. Then make sure the artwork is grouped.

Print area 360 x 420 mm

Scale 100%

Order Reference xxxxxxx

Date created xx/xx/xx

Created by xx

Product 216609

Colour Natural

**Branding** Spot Colour