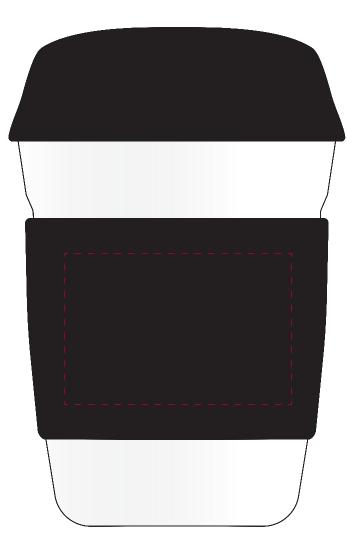

## YOUR VISUAL PROOF

Order ReferenceXXXXXDate createdXX/XX/XXCreated byXX

| Product  | 216628      |  |  |
|----------|-------------|--|--|
| Colour   | Black       |  |  |
| Branding | Spot colour |  |  |

## **PANTONE®** Colours

| pantone® | pantone®<br>XXXC | pantone® | pantone®<br>XXXC |
|----------|------------------|----------|------------------|

## **Artwork Advisories**

It is the customer's responsibility to ensure that the proof is correct in all areas. Please be sure to double-check spelling, grammar, layout and design before approving artwork. **Due to the variation in monitor colours and adjustments, PDF proofs may not provide an accurate colour representation of the final product & printed work.** Once artwork is approved, your order will be processed based on the above unless any amendments are made. All orders are subject to our terms and conditions.