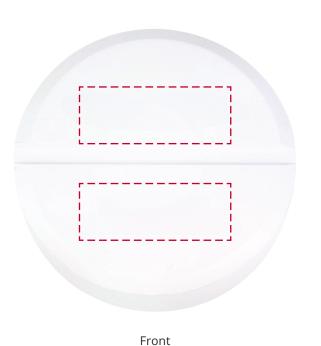

## YOUR VISUAL PROOF

| Product  | 803000                    |
|----------|---------------------------|
| Colour   | Off White                 |
| Branding | Spot Colour / Full Colour |