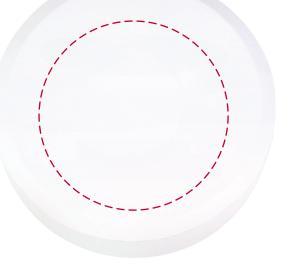

## YOUR VISUAL PROOF

| Product  | 803000                    |
|----------|---------------------------|
| Colour   | Off White                 |
| Branding | Spot Colour / Full Colour |