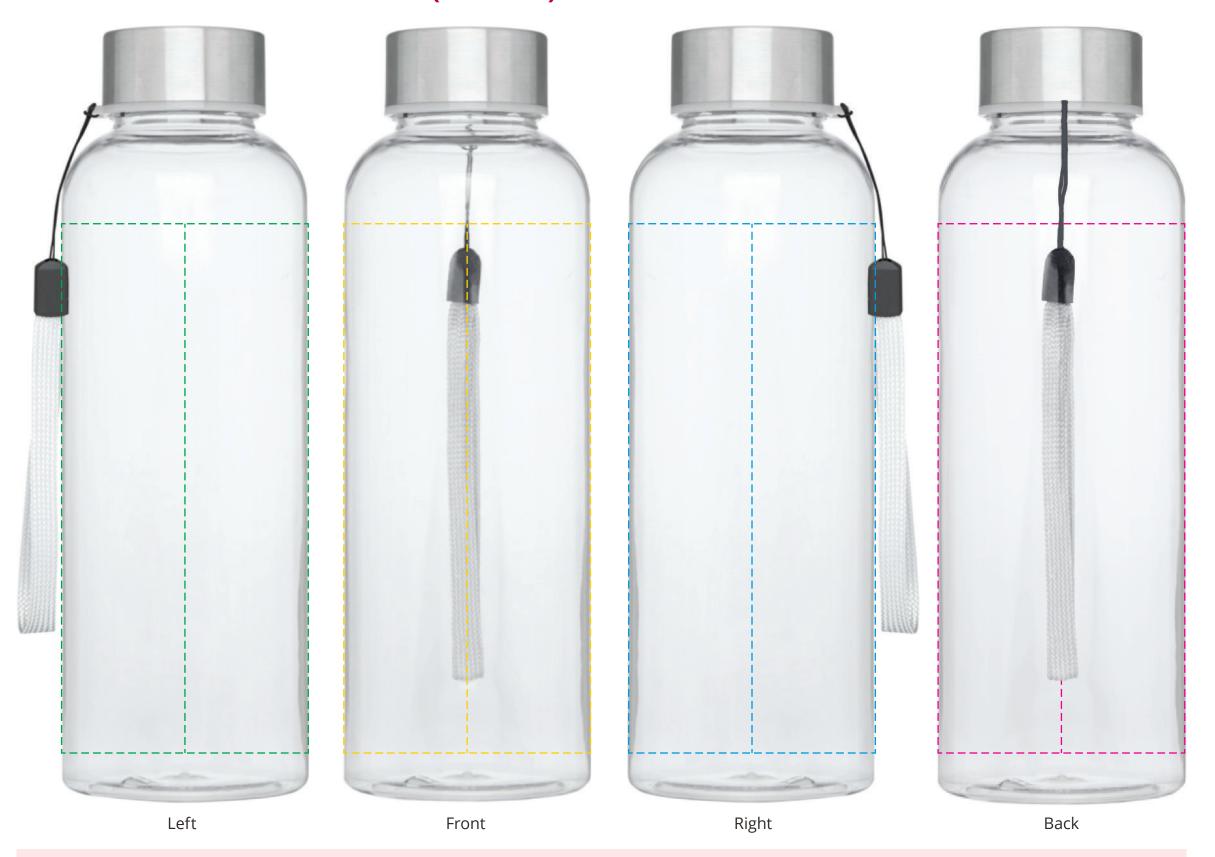

## YOUR VISUAL PROOF (1 of 2)

For Visual Purposes Only Please see page 2 for actual artwork size.

Order Reference xxxxxx

Date created xx/xx/xx

Created by xx

Product **216655** 

Colour Transparent Clear

Branding Full Colour