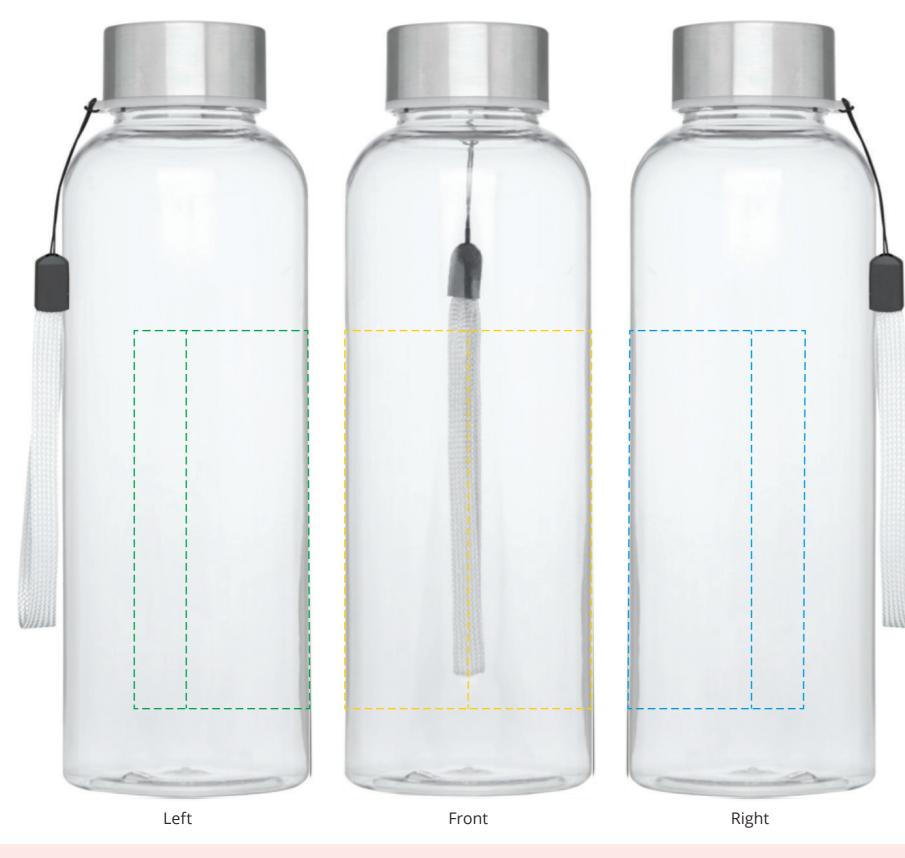

## YOUR VISUAL PROOF (1 of 2)

| Order Reference | XXXXXX   |
|-----------------|----------|
| Date created    | xx/xx/xx |
| Created by      | xx       |

| Product  | 216655                   |
|----------|--------------------------|
| Colour   | Transparent Clear        |
| Branding | Spot Colour (3 col. max) |

Order ReferencexxxxxDate createdxx/xx/xxCreated byxx

| Print area | 130 x 100 mm             |
|------------|--------------------------|
| Logo size  | xx x xx mm               |
| Branding   | Spot Colour (3 col. max) |