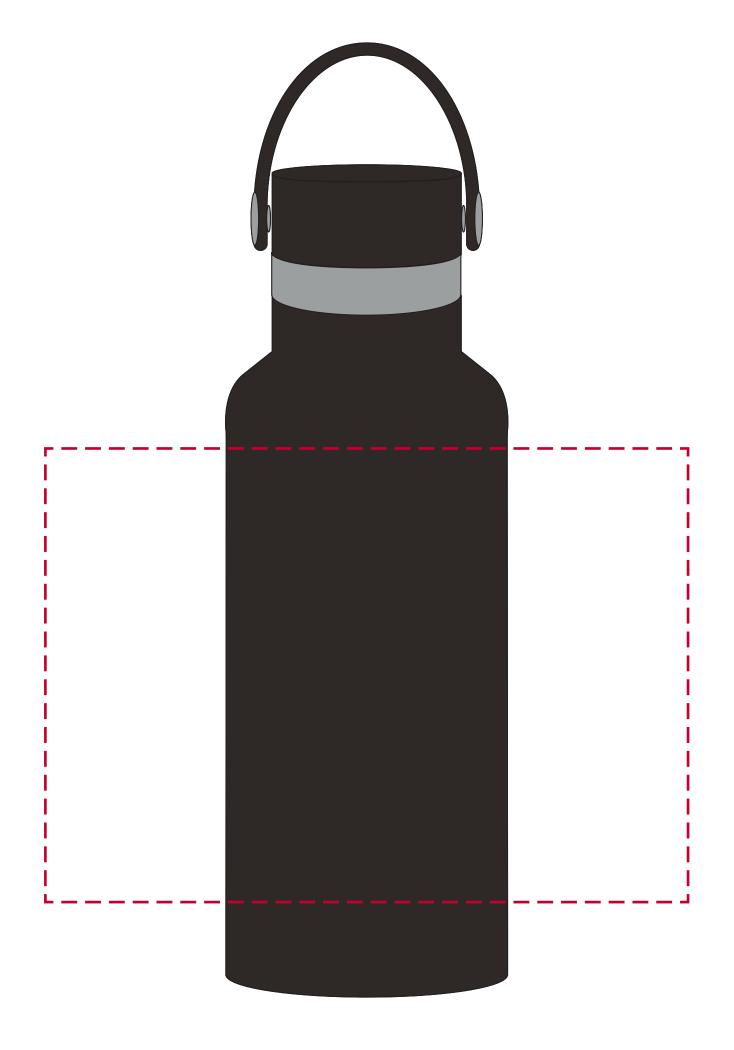

## YOUR VISUAL PROOF

Scale 100%

Print area

170 x 120mm

xx x xxmm

Logo size

Order Reference xxxxxx

Date created xx/xx/xx

Created by xx

Product 216656 Colour Black

Branding Spot colour (2 col. max)