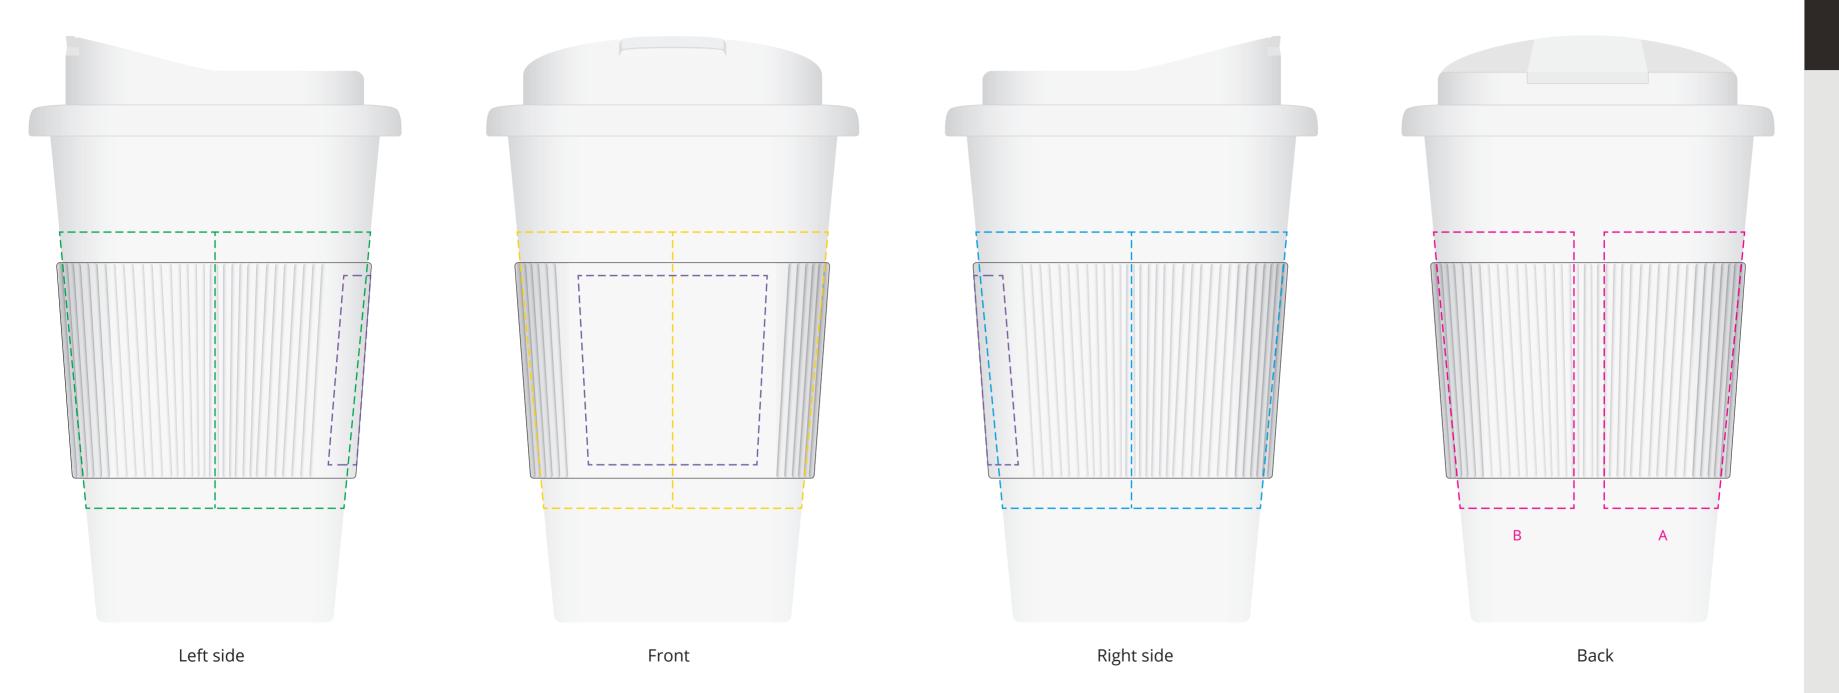

## YOUR VISUAL PROOF (1 of 2)

**Order Reference** XXXXXXXX Date created

xx/xx/xx Created by XX

216664 Product White **Mug Colour** White Lid Colour **Grip Colour** White

Branding Spot Colour

## **Artwork Advisories**

This template is not to scale and is to be used as a **guide for print size &** positioning only.

Grip can only be printed in the following colours: Black, Blue (2195), Cool Grey (7), Green (355), Gold (871), Red (2035), Orange (165), Purple (2685), Yellow (120), Reflex Blue, Silver (877c), White.

## YOUR VISUAL PROOF (2 of 2)

---- Grip print area

■ This area will be covered by the grip

Visual scale 100%.

Order Reference xxxxxx

Date created xx/xx/xx

Created by xx

Print area - mug

Print area - grip

So x 50 mm

Logo size - mug

xx x xx mm

Logo size - grip

xx x xx mm

Branding

Spot Colour