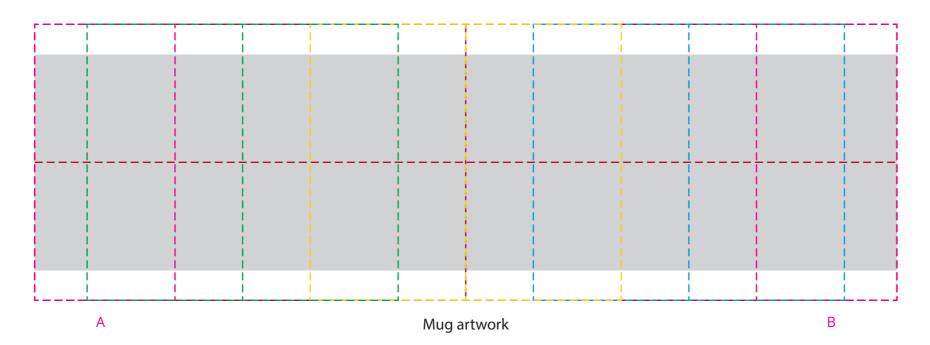

## YOUR VISUAL PROOF (2 of 2)

---- Grip print area

■ This area will be covered by the grip

Visual scale 100%.

Order Reference xxxxxx

Date created xx/xx/xx

Created by xx

Print area - mug

Print area - grip

So x 50 mm

Logo size - mug

xx x xx mm

Logo size - grip

xx x xx mm

Branding

Spot Colour