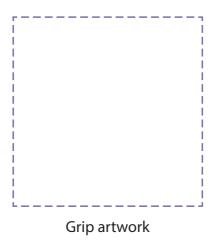

## YOUR VISUAL PROOF (2 of 2)

---- Grip print area

■ This area will be covered by the grip

Visual scale 100%.

Order Reference xxxxxx

Date created xx/xx/xx

Created by xx

Print area - mug

Print area - grip

So x 50 mm

Logo size - mug

xx x xx mm

Logo size - grip

xx x xx mm

Branding

Spot Colour