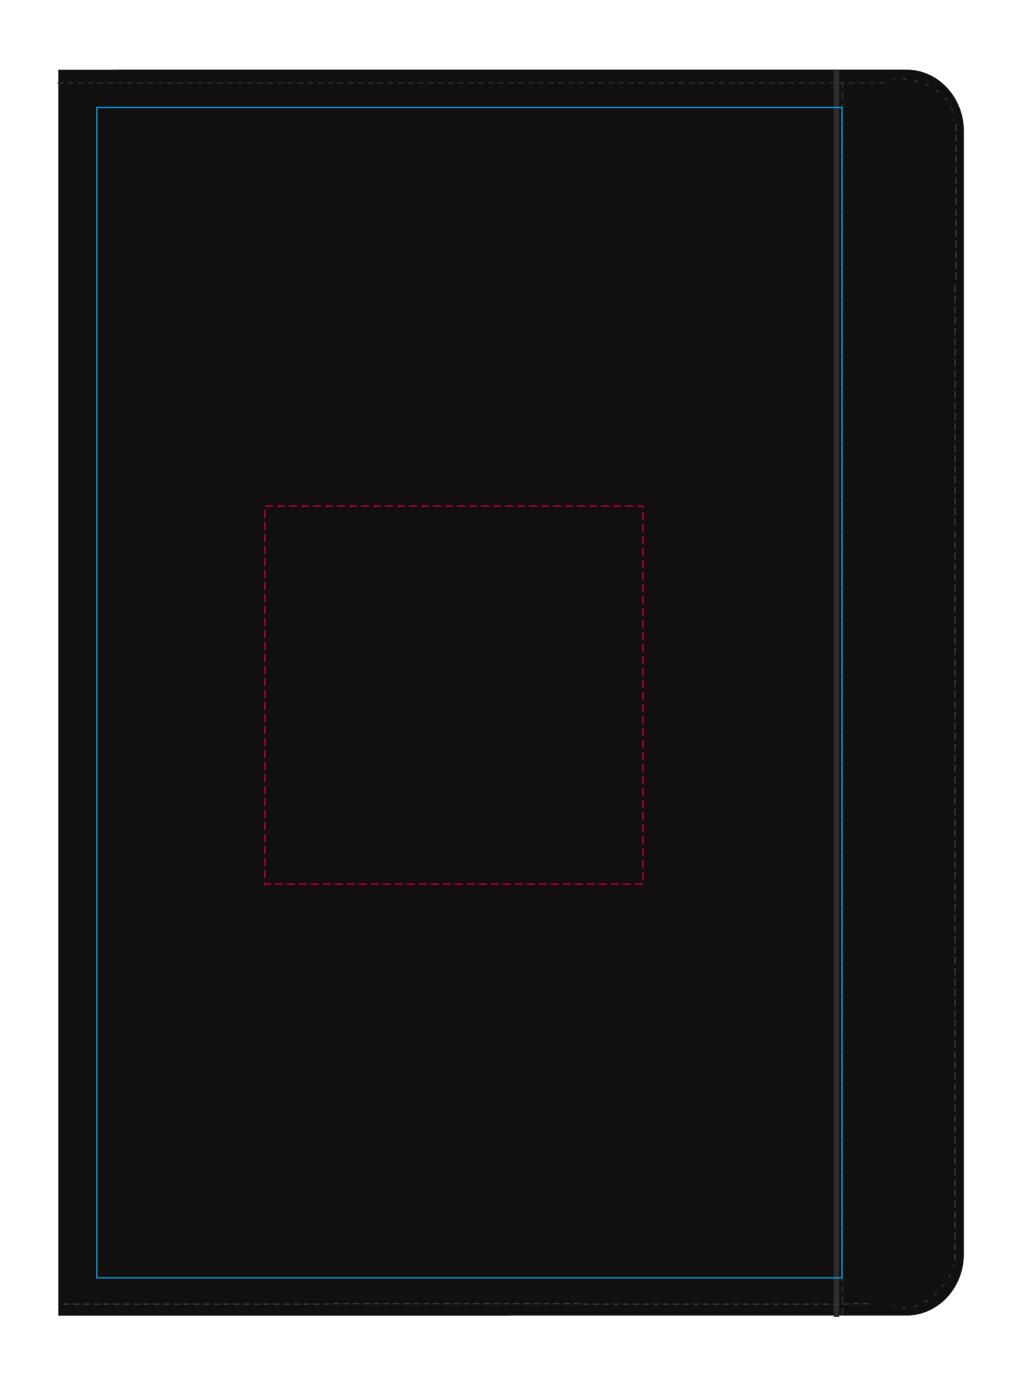

## YOUR VISUAL PROOF

Print AreaPrint Area Boundary

Scale 100% Print area 100 x 100 mm Logo size xx x xxmm

Order Reference xxxxxxx

Date created xx/xx/xx

Created by xx

Product 216692 Colour Black

**Branding** Embossed