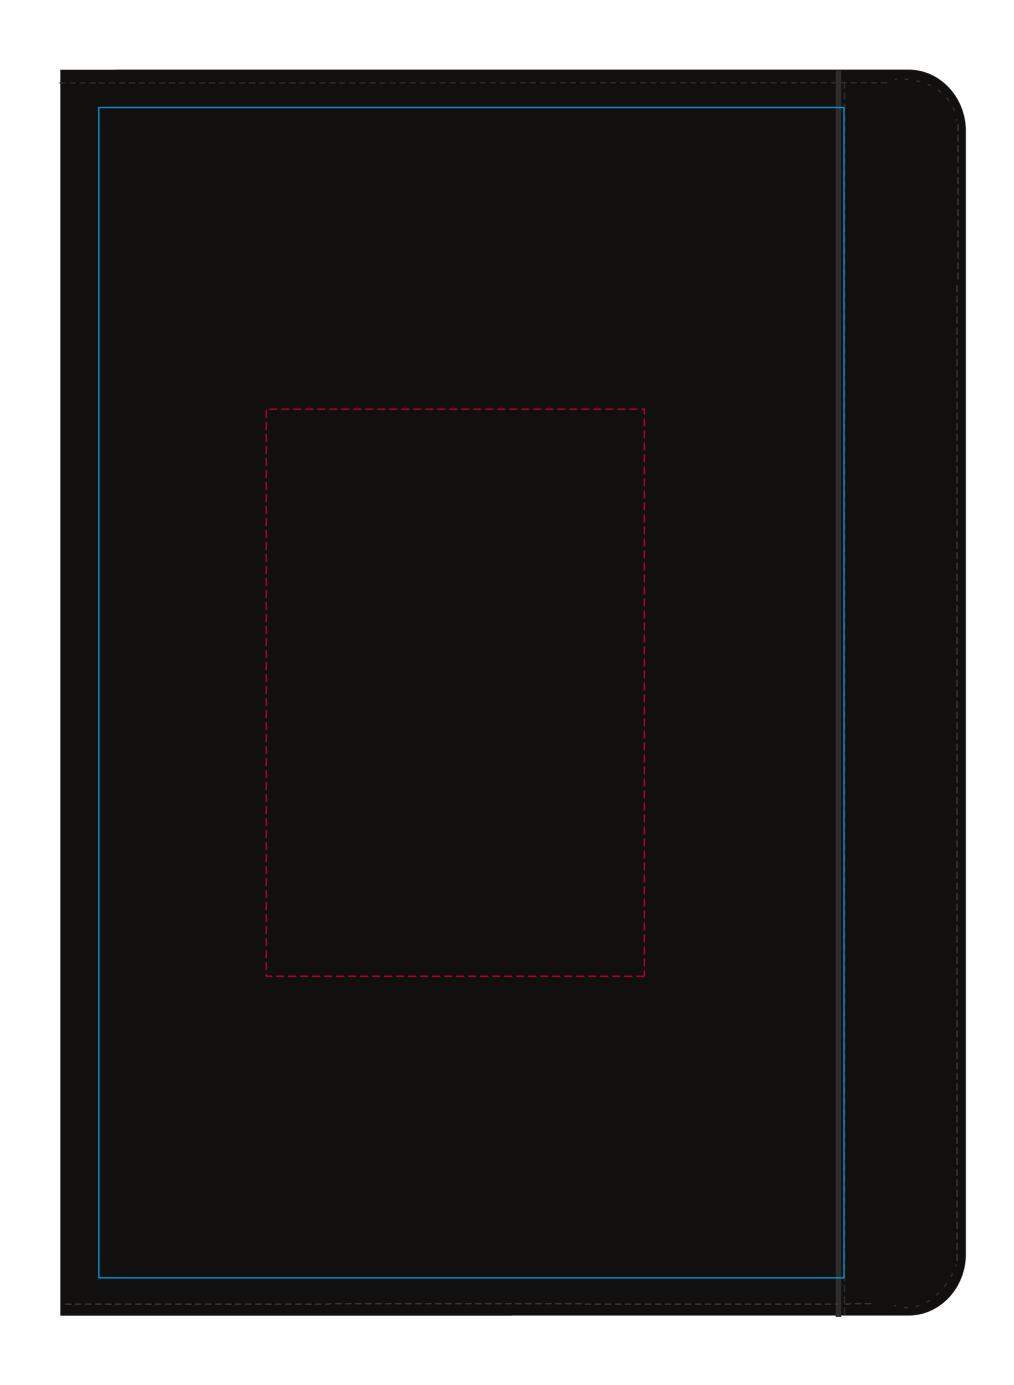

## YOUR VISUAL PROOF

Print AreaPrint Area Boundary

Scale 100% Print area 100 x 150 mm Logo size xx x xxmm

Order Reference xxxxxx

Date created xx/xx/xx

Created by XX

Product 216692 Colour Black

**Branding** Full Colour