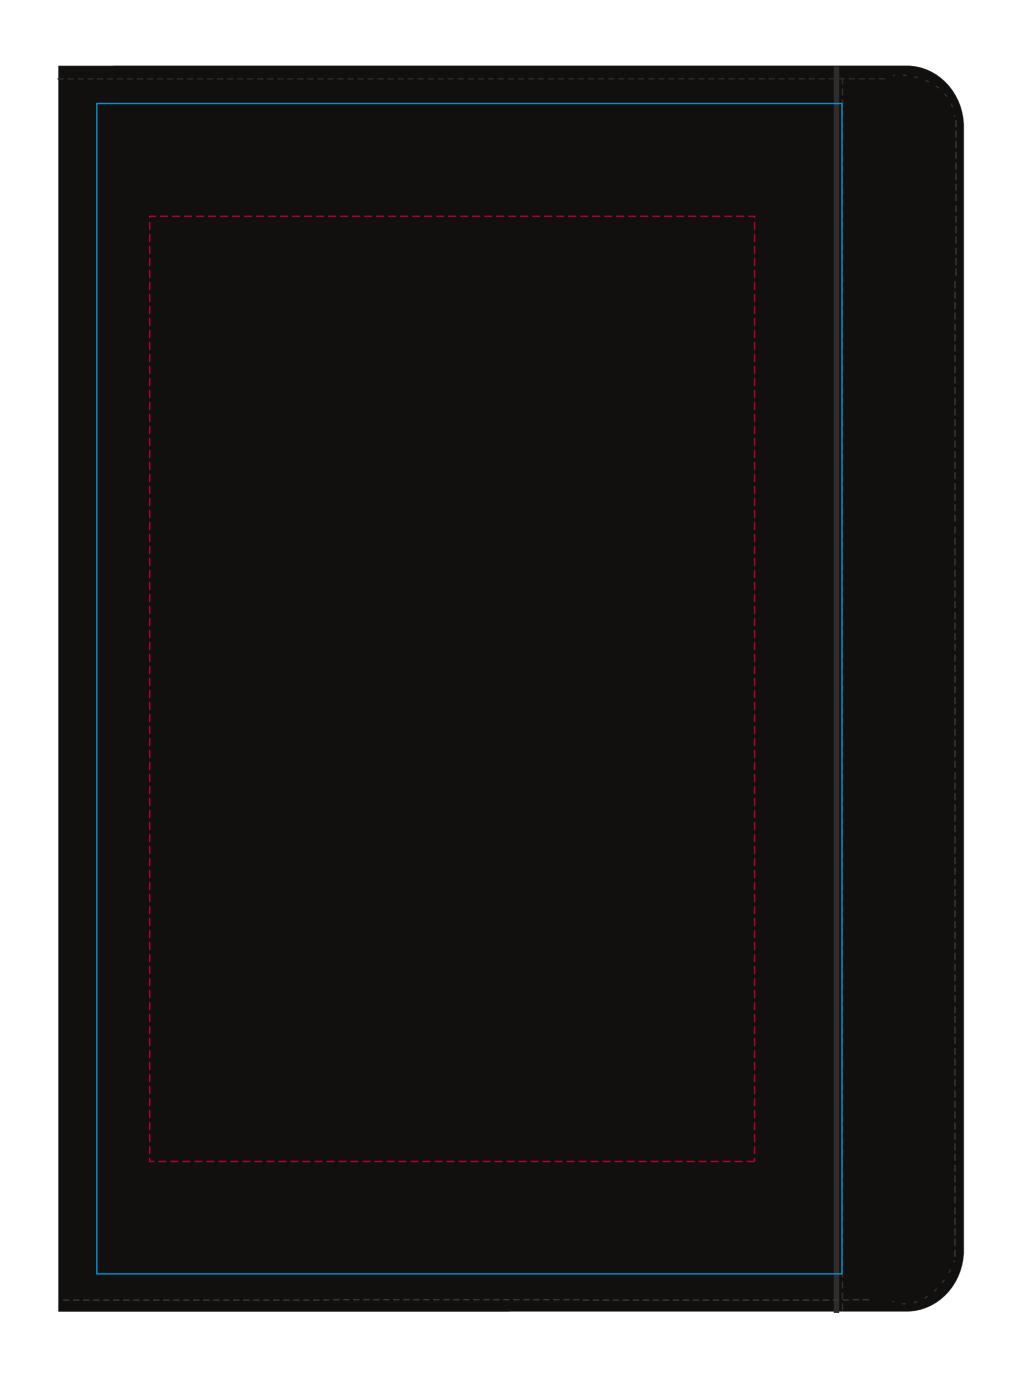

## YOUR VISUAL PROOF

Print AreaPrint Area Boundary

Scale 100% Print area 160 x 250 mm Logo size xx x xxmm

Order Reference xxxxxxx

Date created xx/xx/xx

Created by xx

Product 216692
Colour Black

**Branding** Spot Colour (1 col. max)