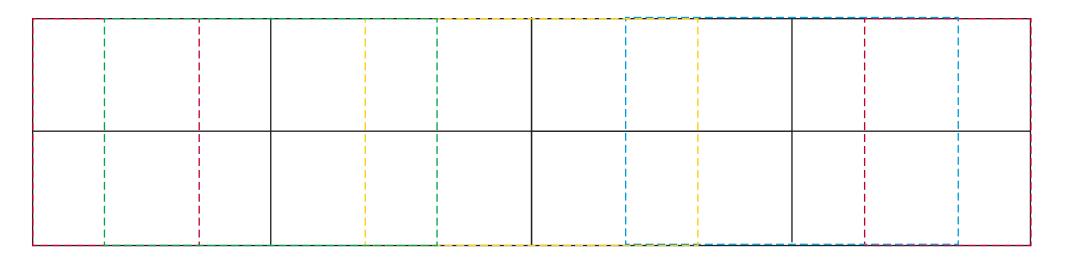

## YOUR VISUAL PROOF (2 of 2)

---- Back face
--- Left face
--- Front face
--- Right face

Visual scale 100%.

Order Reference Date created

xxxxxx xx/xx/xx

Print area Logo size

Created by

264 x 60 mm