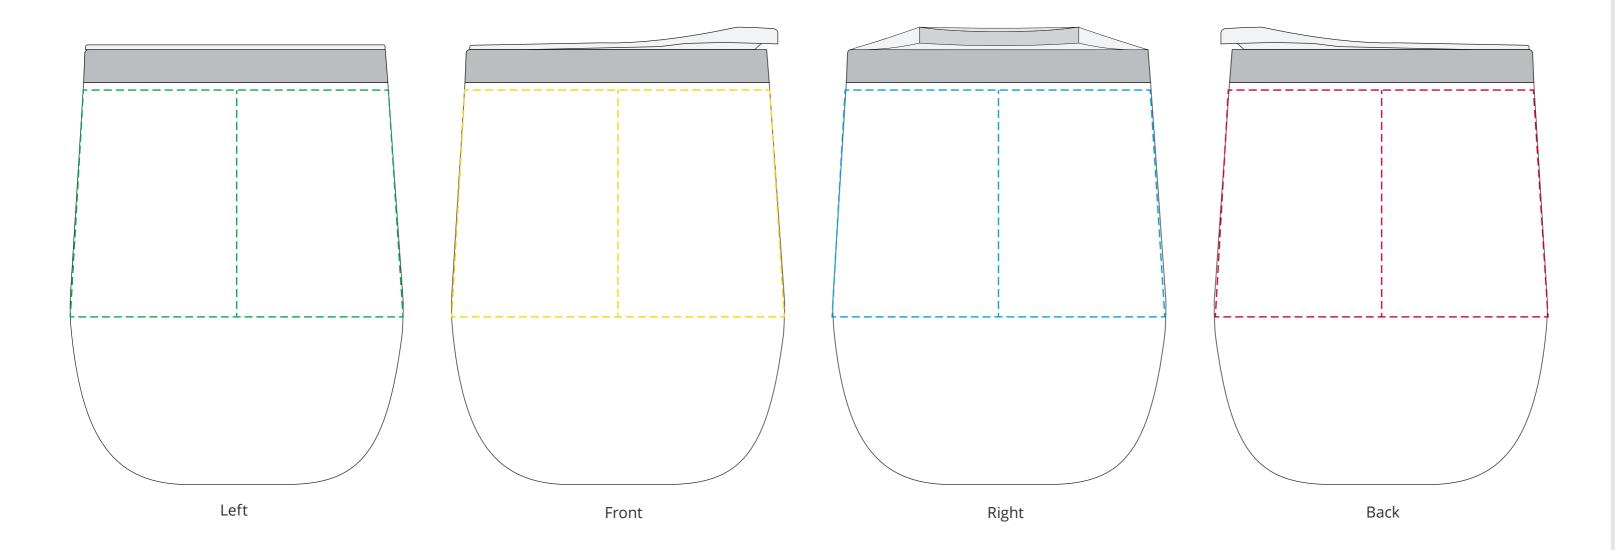

## YOUR VISUAL PROOF (1 of 2)

For Visual Purposes Only. Please see page 2 for actual artwork size.

Order Reference xxxxxx

Date created xx/xx/xx

Created by xx

Product 216753

Colour White

Branding Full Colour