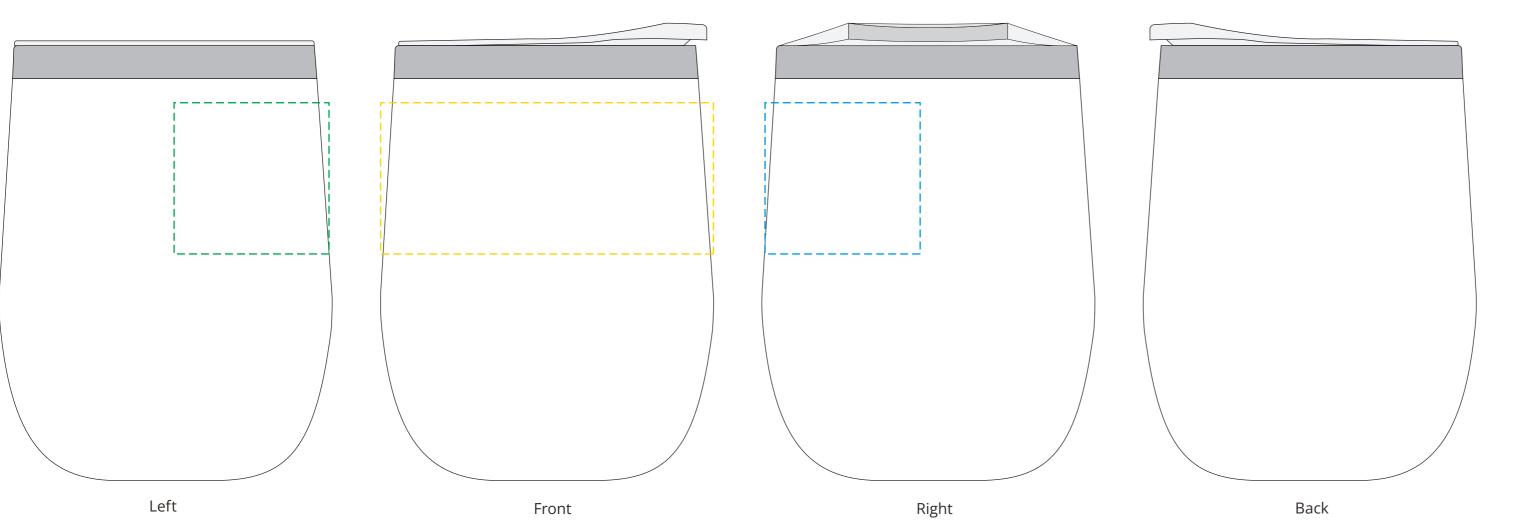

## YOUR VISUAL PROOF (2 of 2)

Order ReferencexxxxxDate createdxx/xx/xxCreated byxx

| Print area | 170 x 40 mm              |
|------------|--------------------------|
| Logo size  | xx x xxmm                |
| Branding   | Spot Colour (1 col. max) |

– – – Left face
– – – Front face
– – – Right face

Visual scale 100%.