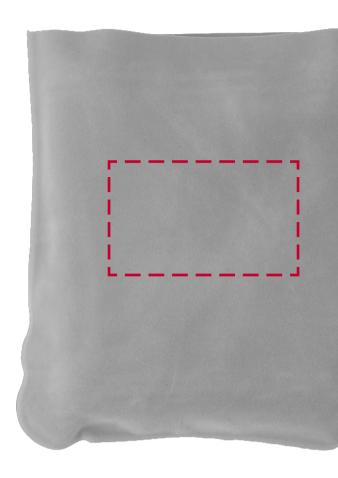

## YOUR VISUAL PROOF

Pouch

Scale 100% Pouch 50 x 30 mm Cushion 100 x 70 mm Print area Logo size xx x xx mm

Please email all approvals/amends to your order processor.

| erence |  |
|--------|--|
| ed     |  |