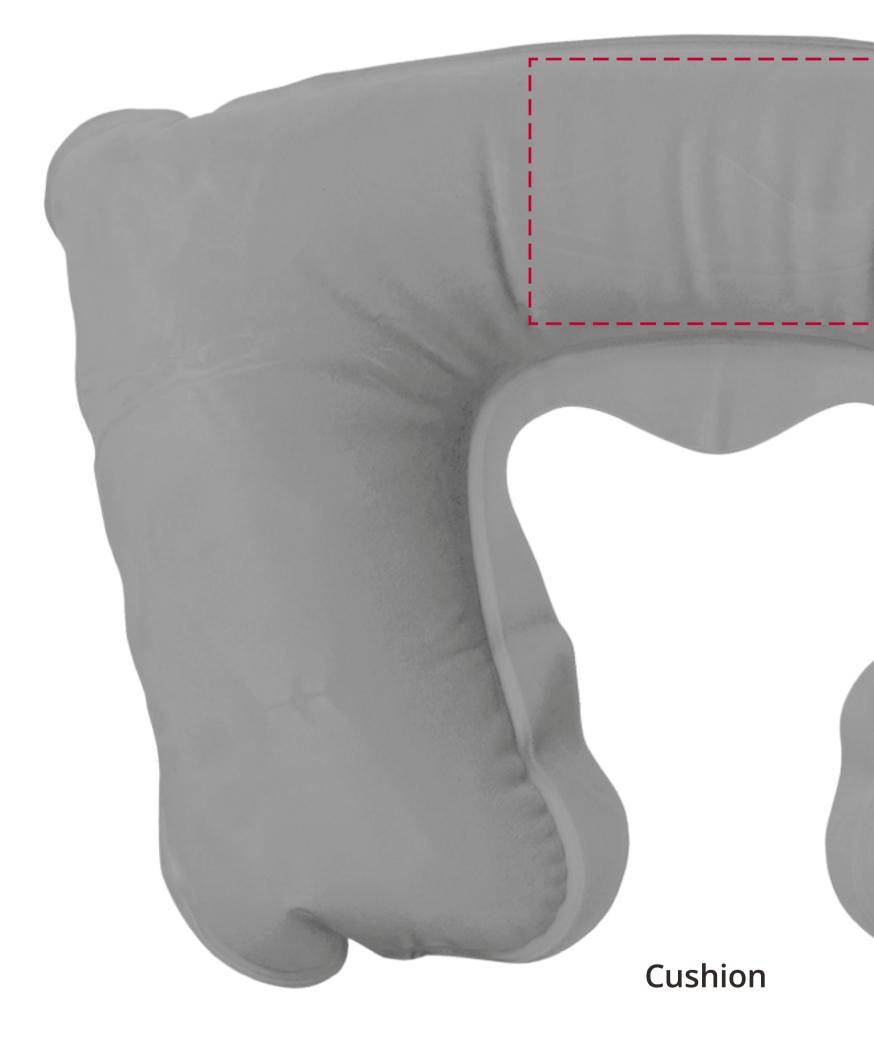

## YOUR VISUAL PROOF

Pouch

Scale 100% Pouch 50 x 30 mm Cushion 100 x 70 mm Print area Logo size xx x xx mm

Please email all approvals/amends to your order processor.

| erence |  |
|--------|--|
| ed     |  |