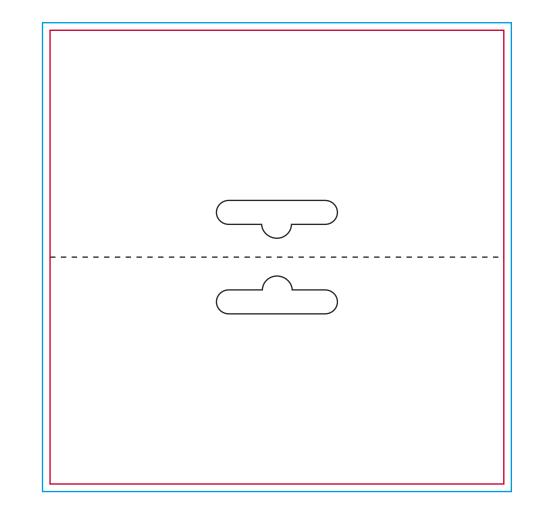

## YOUR VISUAL PROOF (2 of 2)

Order ReferencexxxxxxDate createdxx/xx/xxCreated byxx

| Print area | 120 x 120 mm |
|------------|--------------|
| Logo size  | xx x xxmm    |
| Branding   | Full Colour  |

- Bleed
- —— Print Area
- ––– Fold
- —— Cut Out

Visual scale 100%.