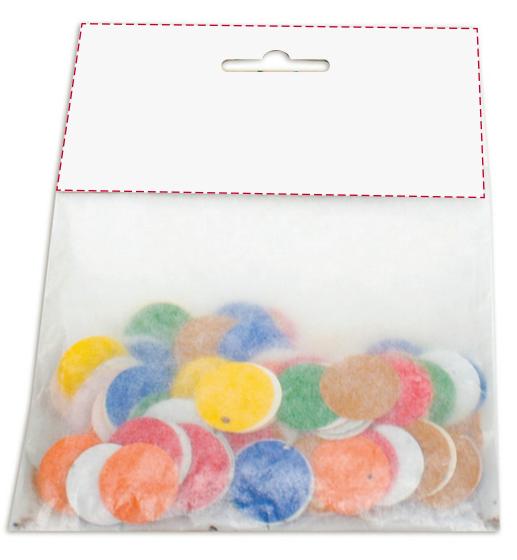

## YOUR VISUAL PROOF (1 of 2)

For Visual Purposes Only. Please see page 2 for actual artwork size.

Order ReferenceXXXXXXDate createdXX/XX/XXCreated byXX

| Product  | 216774      |
|----------|-------------|
| Colour   | Multicolour |
| Branding | Full Colour |