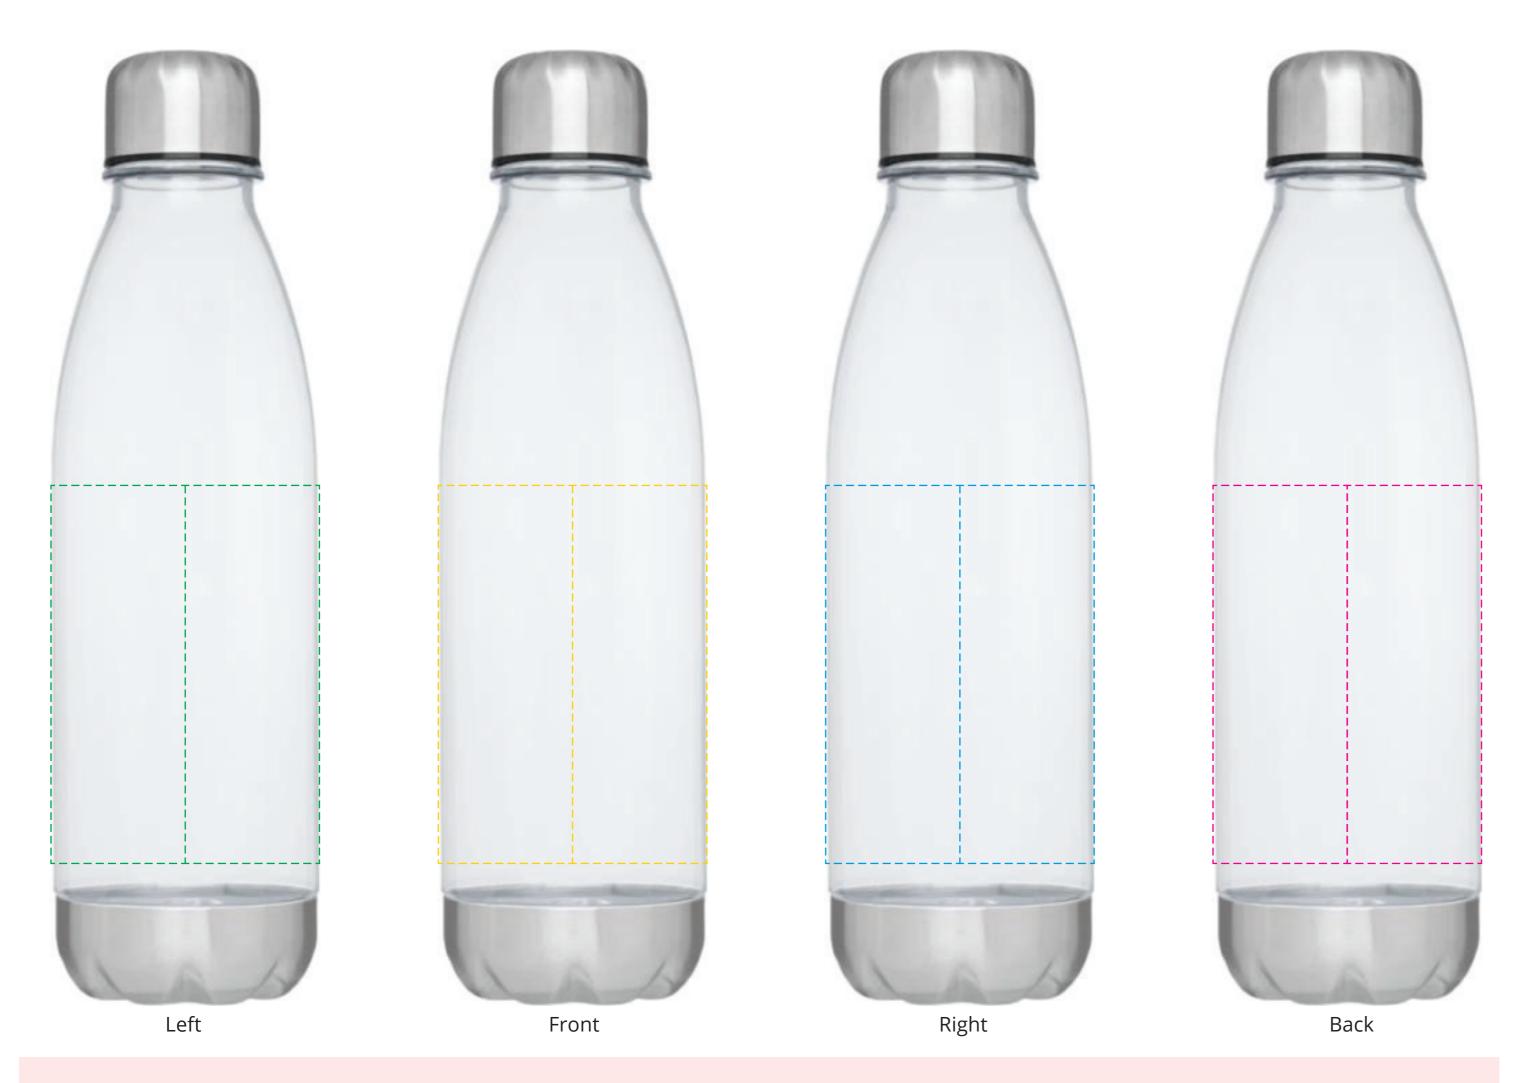

## YOUR VISUAL PROOF (1 of 2)

For Visual Purposes Only. Please see page 2 for actual artwork size.

Order Reference xxxxxx

Date created xx/xx/xx

Created by xx

**Product** 216819

**Colour** Transparent Clear

**Branding** Full Colour

## YOUR VISUAL PROOF (2 of 2)

--- Print area

Left faceFront face

--- Right face

\_\_\_ Back face

Visual scale 100%.

Order Reference
Date created
Created by

xxxxxx xx/xx/xx