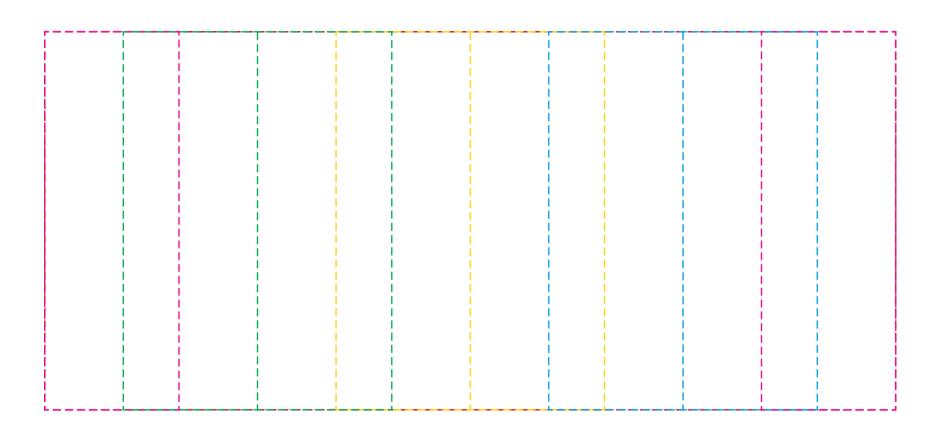

## YOUR VISUAL PROOF (2 of 2)

--- Print area

Left faceFront face

--- Right face

\_\_\_ Back face

Visual scale 100%.

Order Reference
Date created
Created by

xxxxxx xx/xx/xx

Print area Logo size 225 x 100 mm xx x xxmm

**Branding** Full Colour