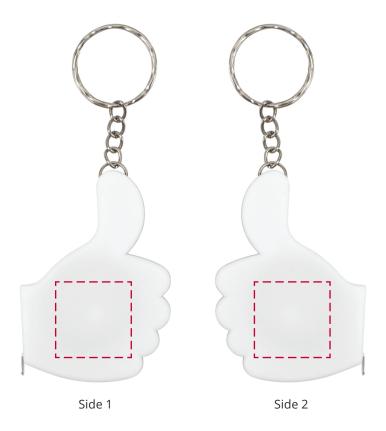

## YOUR VISUAL PROOF

Order Reference XXXXXX Date created xx/xx/xx Created by XX

714201 Product Colour White

Spot colour / Full colour Branding