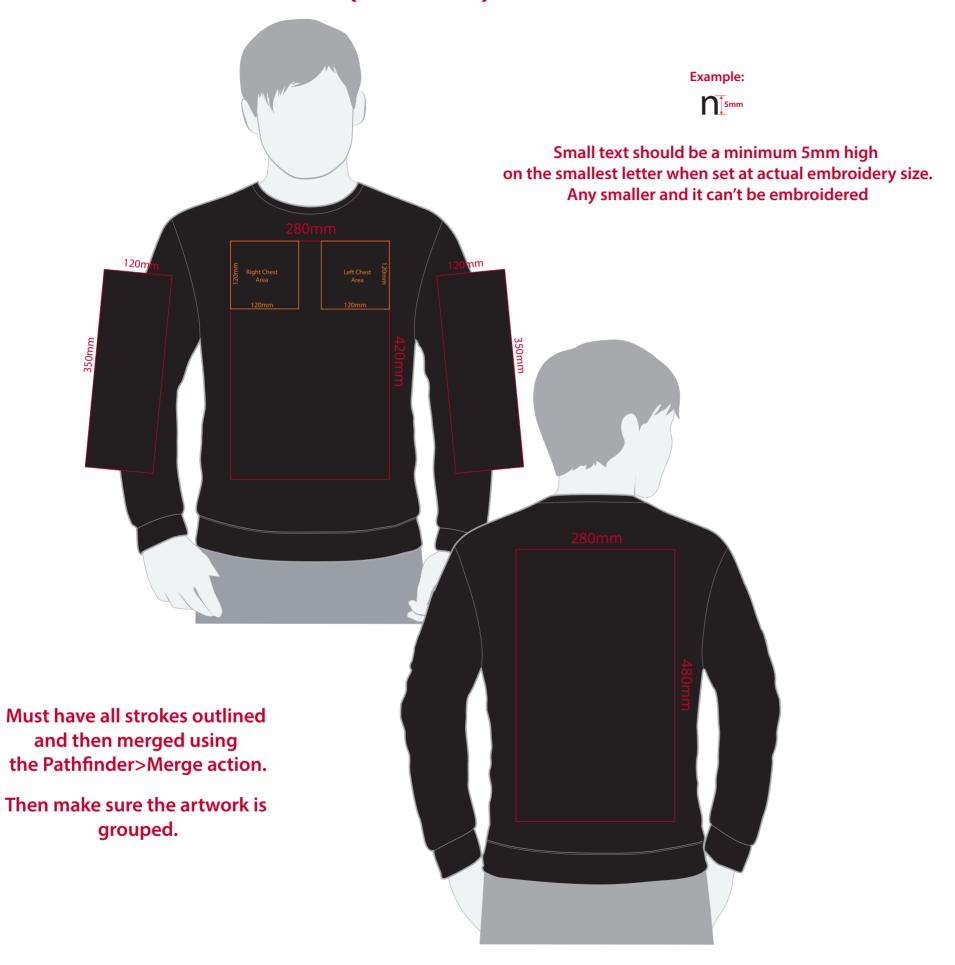

## YOUR VISUAL PROOF (2 of 2)

Visual Scale 100%

Order Reference

Date created

xx/xx/xx

Created by

XX

Print position

CLASSIC

XXX

XXXX

Print area xx x xx mm

Logo size xx x xx mm

Branding Embroidered

Embroidery (Madeira Thread) Colours

CLASSIC XXX