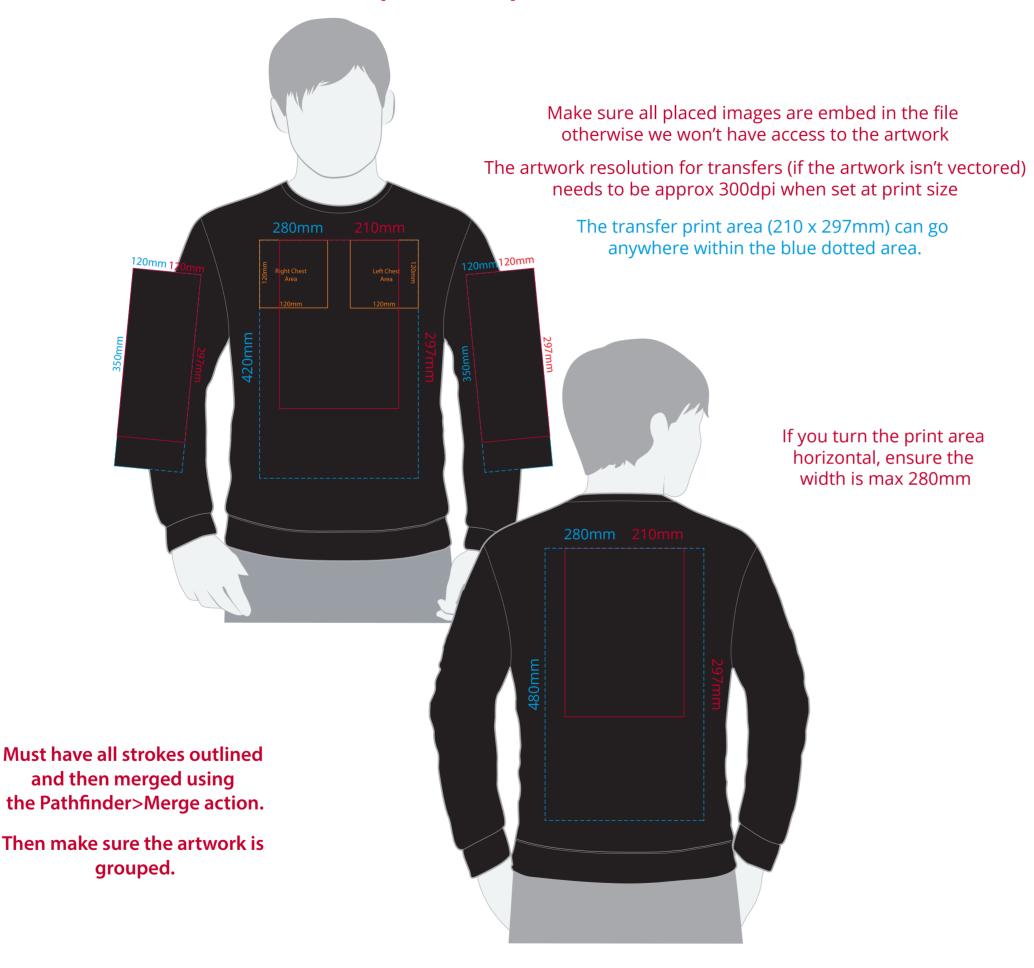

## **Artwork Advisories**

Branding

This template is not to scale and is to be used as a guide for print size & positioning only.

When transfer printed an outline edge (keyline) may be visible.

Full colour printed colours may differ when printed to the final product.