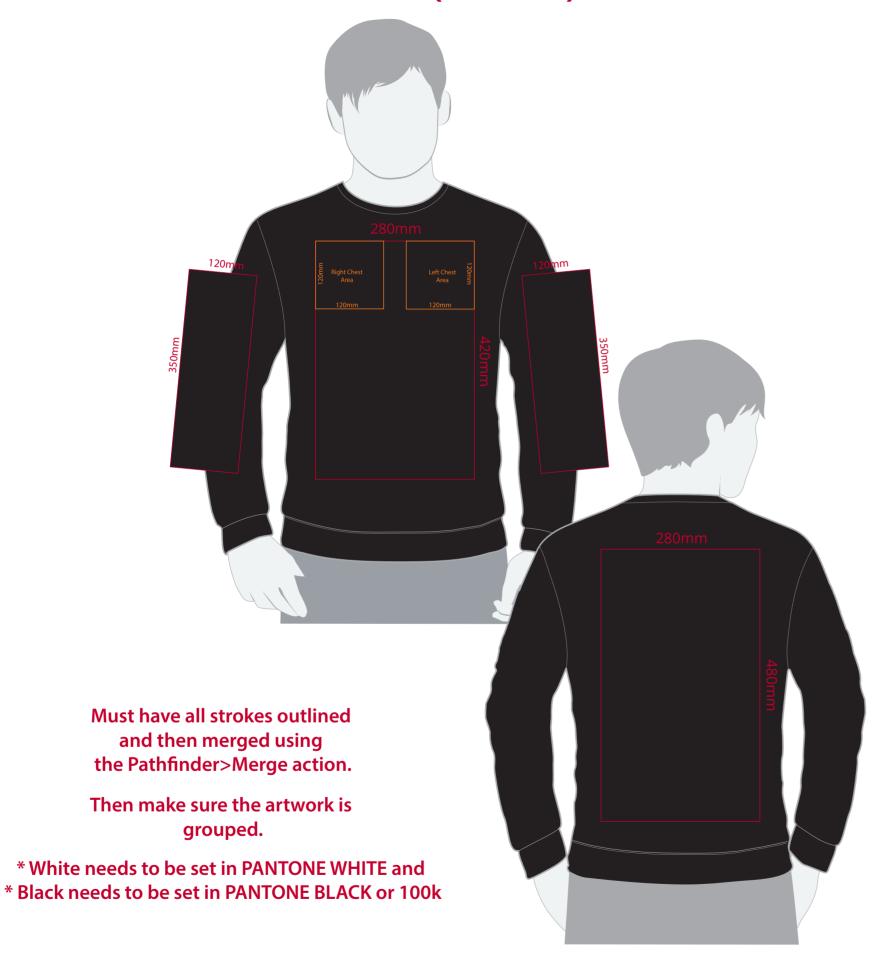

## YOUR VISUAL PROOF (1 of 2)

For Visual Purposes Only Please see page 2 for actual artwork size.

Order Reference xxxxxx

Date created xx/xx/xx

Created by XX

Product 216871

Colour xxxxxx

Branding Spot Colour

## **Artwork Advisories**

This template is not to scale and is to be used as a guide for print size & positioning only.

On coloured shirts a layer of white is printed underneath the artwork to ensure the colour of the product doesn't affect the print.