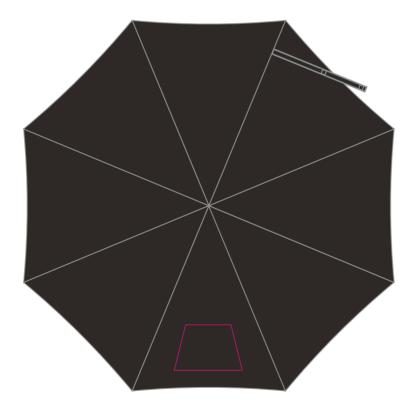

## YOUR VISUAL PROOF (2 of 2)

Visual scale 100%.

Order Reference Date created Created by xxxxxx xx/xx/xx xx

Print area Logo size Branding Panels Printed 180 x 120 mm xx x xxmm Spot Colour / Full Colour xxx