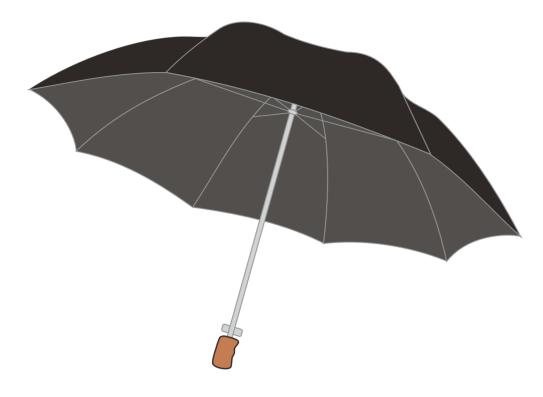

## YOUR VISUAL PROOF (1 of 2)

Visual Scale 10% Please see page 2 for artwork alone.

| Order Reference | xxxxxx   |
|-----------------|----------|
| Date created    | xx/xx/xx |
| Created by      | xx       |

| Product  | 216895                    |
|----------|---------------------------|
| Colour   | Black                     |
| Branding | Spot colour / Full Colour |