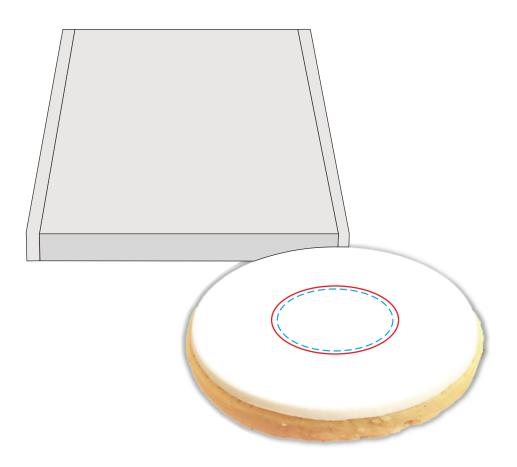

## YOUR VISUAL PROOF (1 of 2)

Visual Purposes Only. Please see page 2 for actual artwork size.

Order Reference xxxxxx

Date created xx/xx/xx

Created by

XX

Product 216899
Box Colour White

Branding Full Colour